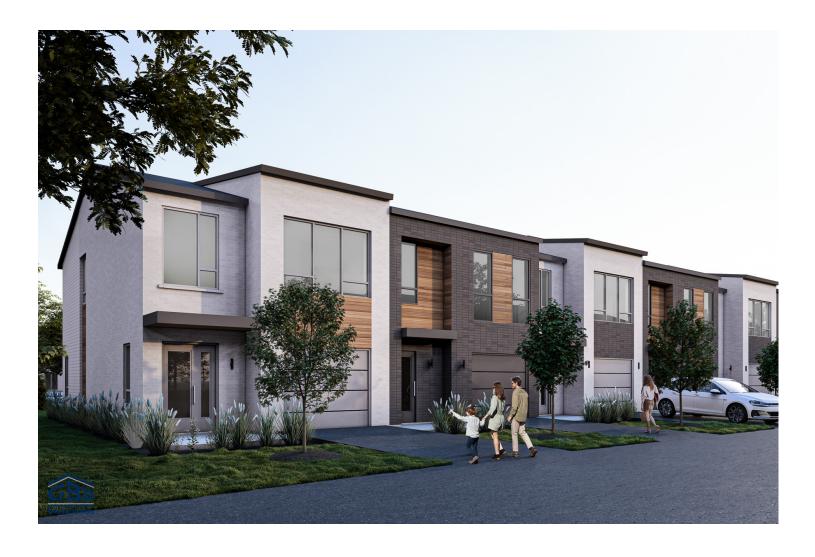

Discover our stunning townhouses that combine comfort and modernity, offering living spaces ranging from 1,404 to 1,440 sq. ft. across two floors. Designed to meet the needs of families and those who appreciate well-thought-out spaces, these homes feature two or three bedrooms on the upper floor, depending on your preference.

## Townhouse - Contemporary style

| 2 or 3 rooms • 1 + | 1 bathrooms • living room  |
|--------------------|----------------------------|
| Ground floor       | 702 to 720 ft <sup>2</sup> |

| Cocord floor | 702 to 720 ft <sup>2</sup>  |
|--------------|-----------------------------|
| Second floor | 702 to $720$ m <sup>-</sup> |