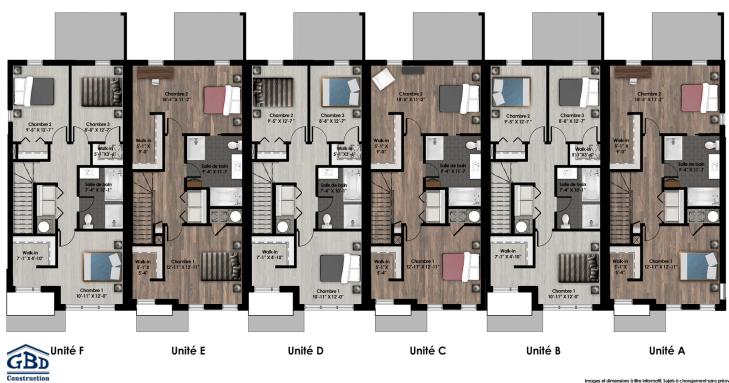

oms • living room  |
|--------------------|----------------------------|
| Ground floor       | 702 to 720 ft <sup>2</sup> |

| Cocord floor | 702 to 720 ft <sup>2</sup>  |
|--------------|-----------------------------|
| Second floor | 702 to $720$ m <sup>-</sup> |



## 1404 ft<sup>2</sup>

## Rez-de-chaussée



Unité B

Unité C

| GRI         |   |
|-------------|---|
|             | , |
| Constructio |   |
|             |   |

Superficie totale: ±1440 pi<sup>2</sup> Superficie totale: ±1404 pi<sup>2</sup> Unité E Superficie totale: ±1404 pi<sup>2</sup> Superficie totale: ±1440 pi<sup>2</sup> Unité F Superficie totale: ±1440 pi<sup>2</sup> Superficie totale: ±1406 pi<sup>2</sup>

Images et dimensions à titre informatif. Sujets à changement sans prégvis



1404 ft<sup>2</sup>

## Étage



ons à titre informatif. Sujets à changement sans préavis.