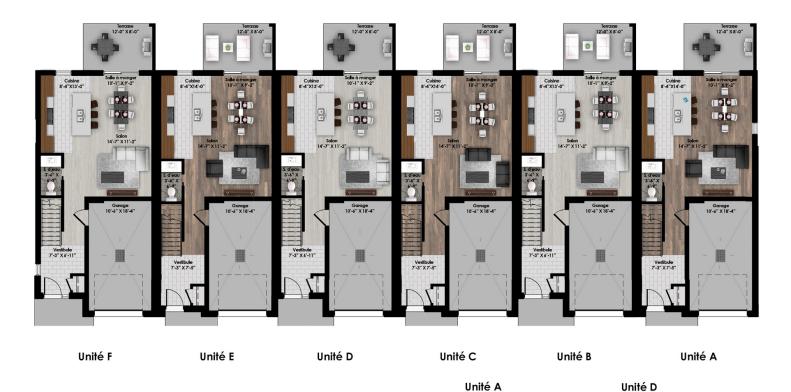

## 1404 ft<sup>2</sup>

## Rez-de-chaussée

Unité B

Unité C

| GRI         |   |
|-------------|---|
|             | , |
| Constructio |   |
|             |   |

Superficie totale: ±1440 pi<sup>2</sup> Superficie totale: ±1404 pi<sup>2</sup> Unité E Superficie totale: ±1404 pi<sup>2</sup> Superficie totale: ±1440 pi<sup>2</sup> Unité F Superficie totale: ±1440 pi<sup>2</sup> Superficie totale: ±1406 pi<sup>2</sup>

Images et dimensions à titre informatif. Sujets à changement sans prégvis

1404 ft<sup>2</sup>