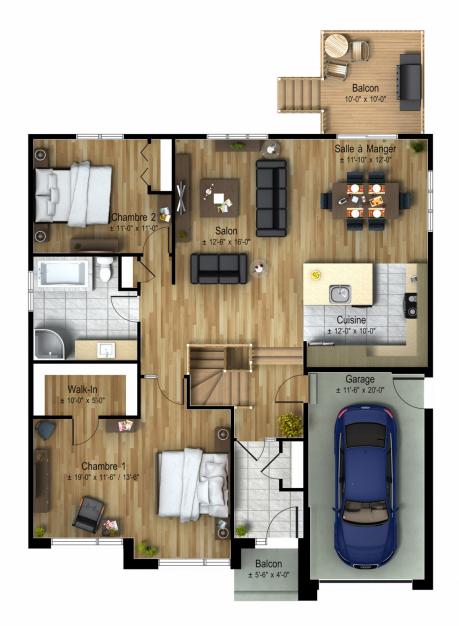

## Sérénia | Times Square Single-storey house • Contemporary Style

**OPTION 2 CHAMBRES SALON À L'ARRIÈRE**