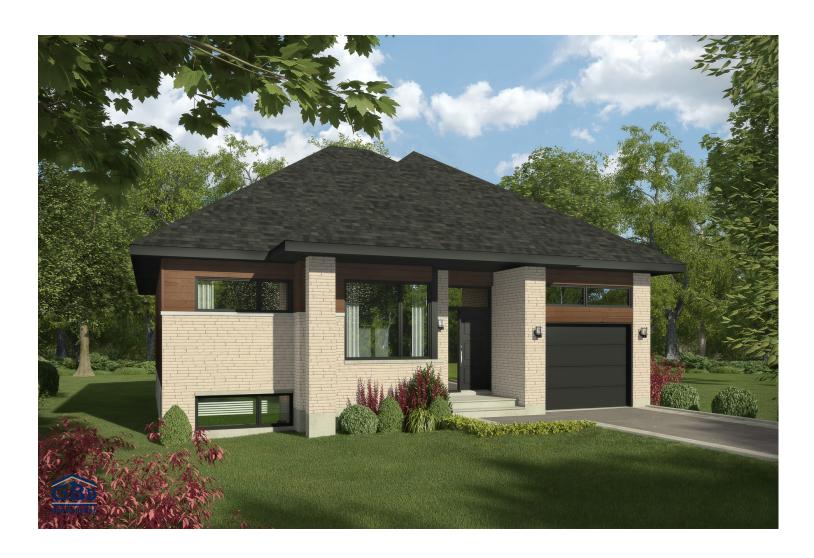

This bungalow will meet all your needs with its contemporary layout. Bedrooms set apart from the shared living space will ensure your intimacy. The kitchen, which opens onto the dining room and living room, lets you easily chat with guests. Each room was designed to be large enough to ensure comfortable day-to-day living. A model that's sure to please!

Single-storey house - Contemporary style

2 or 3 rooms • 1 bathroom • living room

Ground floor 1380 ft<sup>2</sup> Garage 256 ft<sup>2</sup>

Model