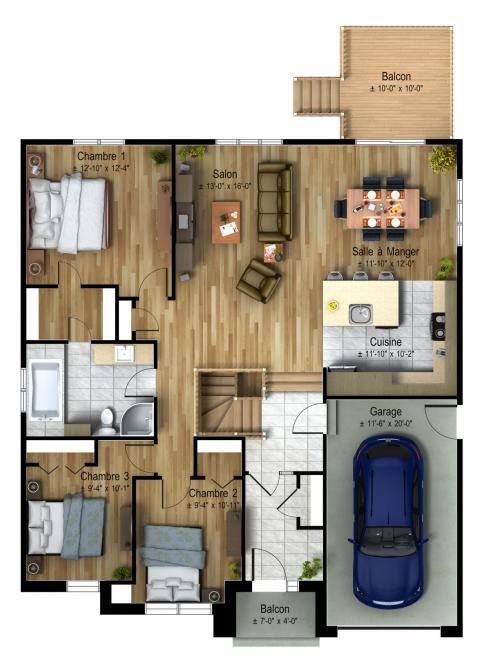

## Sérénia | Times Square Single-storey house • Contemporary Style

**OPTION 3 CHAMBRES** 

Model

## Sérénia | Times Square Single-storey house • Contemporary Style