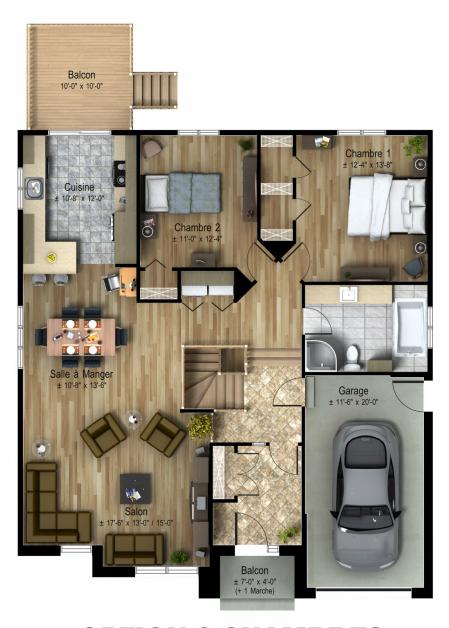

This bungalow will meet all your needs with its contemporary layout. Bedrooms set apart from the shared living space will ensure your intimacy. The kitchen, which opens onto the dining room and living room, lets you easily chat with guests. Each room was designed to be large enough to ensure comfortable day-to-day living. A model that's sure to please!

Single-storey house - Contemporary style

2 or 3 rooms • 1 bathroom • living room

Ground floor 1380 ft<sup>2</sup> Garage 256 ft<sup>2</sup>



Model

## Sérénia | Times Square Single-storey house • Contemporary Style





**OPTION 3 CHAMBRES** 



Model

## Sérénia | Times Square Single-storey house • Contemporary Style





## **OPTION 2 CHAMBRES SALON À L'AVANT**



Model

## Sérénia | Times Square Single-storey house • Contemporary Style





**OPTION 2 CHAMBRES SALON À L'ARRIÈRE**