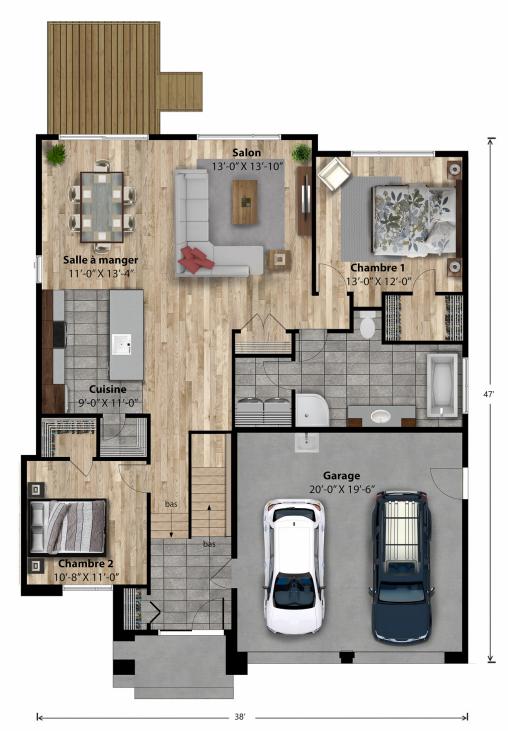

Select will fulfill all your wishes with its two garages, perfect for seting up your dream workshop. This model also offers a spacious bathroom, with direct access to a separate laundry room. With an impressive abundance of windows, everything is in place to ensure a peaceful, functional lifestyle.

| Single-storey house - Contemporary style |                                             |
|------------------------------------------|---------------------------------------------|
| 2 rooms • 1 bathroom • living room       |                                             |
| Ground floor<br>Garage                   | 1311 ft <sup>2</sup><br>423 ft <sup>2</sup> |