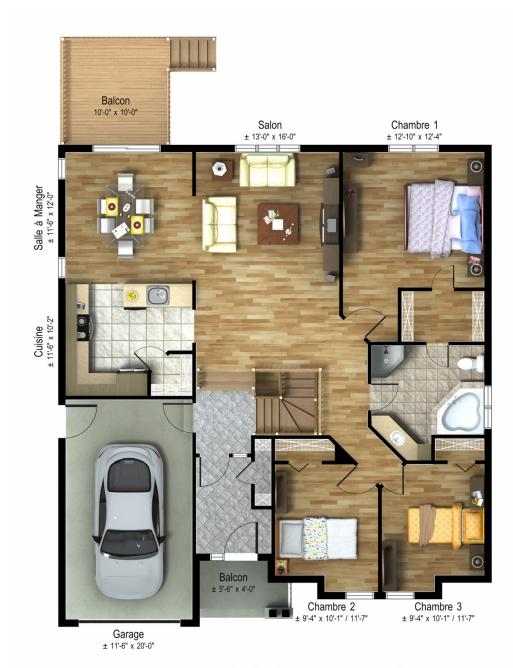

This new, redesigned bungalow will delight those eager to discover new trends. It offers an extensive area on one floor. Sauvignon has two spacious bedrooms and a large bathroom. The open layout allows for optimal use of the available space, providing comfort and pleasure. This home is ideal for spending quality time with family or friends.

Single-storey house - Classic style

2 or 3 rooms • 1 bathroom • living room

Ground floor 1332 ft<sup>2</sup> Garage 258 ft<sup>2</sup>



# Model Sauvignon Single-storey house • Classic Style



#### **OPTIONS 3 CHAMBRES**





# Model Sauvignon Single-storey house • Classic Style





### OPTIONS 2 CHAMBRES SALON À L'AVANT



# Model Sauvignon Single-storey house • Classic Style