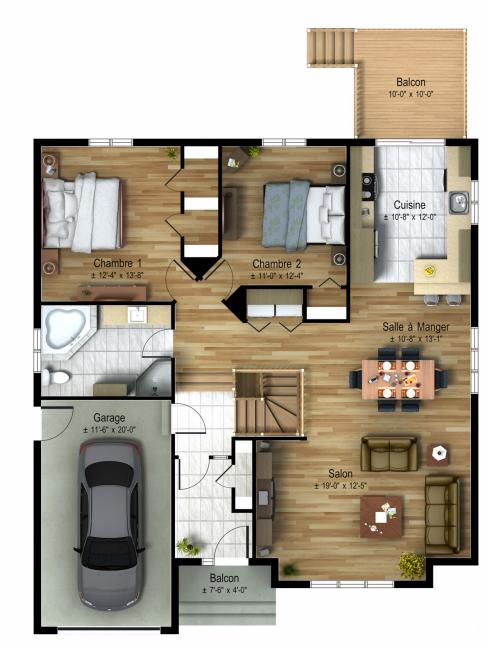

This new, redesigned bungalow will delight those eager to discover new trends. It offers an extensive area on one floor. Sauvignon has two spacious bedrooms and a large bathroom. The open layout allows for optimal use of the available space, providing comfort and pleasure. This home is ideal for spending quality time with family or friends.

Single-storey house - Classic style

2 or 3 rooms • 1 bathroom • living room

Ground floor 1332 ft<sup>2</sup> Garage 258 ft<sup>2</sup>



# Model Sauvignon Single-storey house • Classic Style



#### **OPTIONS 3 CHAMBRES**





# Model Sauvignon Single-storey house • Classic Style





### OPTIONS 2 CHAMBRES SALON À L'AVANT



# Model Sauvignon Single-storey house • Classic Style