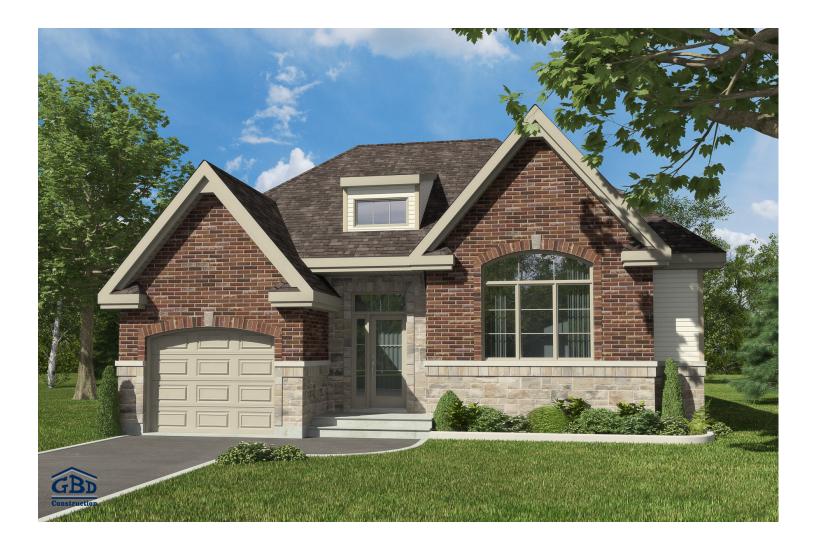

This new, redesigned bungalow will delight those eager to discover new trends. It offers an extensive area on one floor. Sauvignon has two spacious bedrooms and a large bathroom. The open layout allows for optimal use of the available space, providing comfort and pleasure. This home is ideal for spending quality time with family or friends.

Single-storey house - Classic style

2 or 3 rooms • 1 bathroom • living room

Ground floor 1332 ft<sup>2</sup> Garage 258 ft<sup>2</sup>

# Model Sauvignon Single-storey house • Classic Style