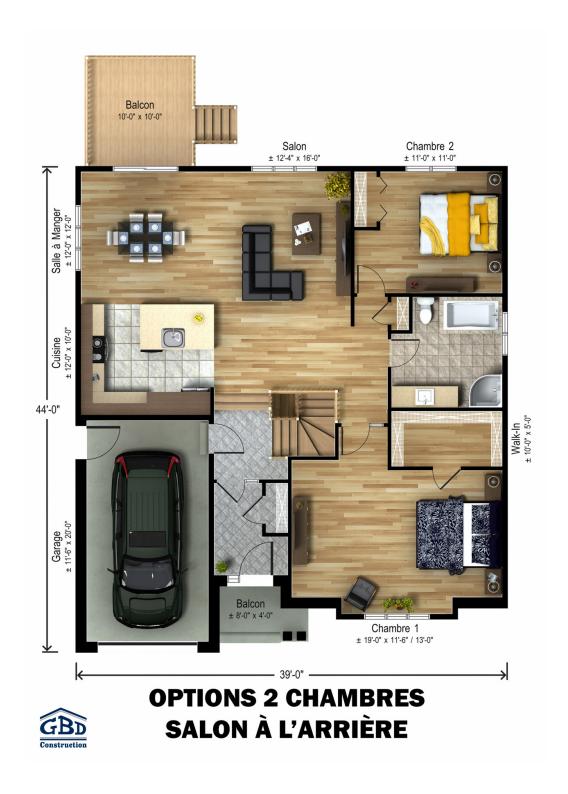

This new, redesigned bungalow will delight those eager to discover new trends. It offers an extensive area on one floor. Sauvignon has two spacious bedrooms and a large bathroom. The open layout allows for optimal use of the available space, providing comfort and pleasure. This home is ideal for spending quality time with family or friends.

Single-storey house - Classic style

2 or 3 rooms • 1 bathroom • living room

Ground floor 1332 ft<sup>2</sup> Garage 258 ft<sup>2</sup>



# Model Sauvignon Single-storey house • Classic Style



#### **OPTIONS 3 CHAMBRES**





# Model Sauvignon Single-storey house • Classic Style





### OPTIONS 2 CHAMBRES SALON À L'AVANT



# Model Sauvignon Single-storey house • Classic Style