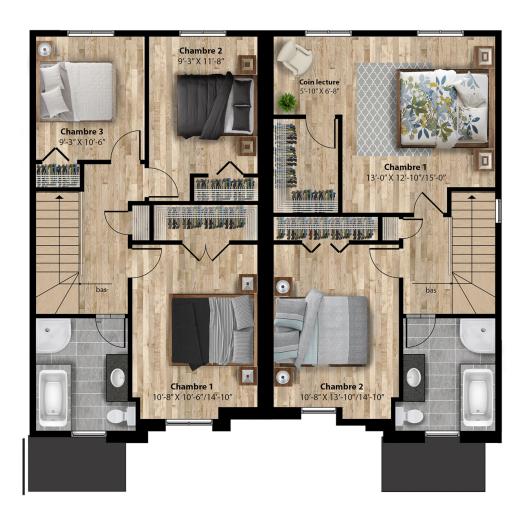

Since Saule has proven so successful with its resounding popularity, we're introducing Saule III, which offers an attractive modern exterior architecture and the same well-designed interior layout. The lofty entryway is especially impressive and the abundant windows charm most visitors. Choose between one, two or three bedrooms, depending on your your needs.

Semi-detached house - Contemporary style

2 or 3 rooms • 1 + 1 bathrooms • living room

Ground floor 683 ft<sup>2</sup> Second floor 680 ft<sup>2</sup>



# Model Saule III

Semi-detached house • Contemporary Style





### **REZ-DE-CHAUSSÉE**

# Model Saule III

#### Semi-detached house • Contemporary Style





#### ÉTAGE