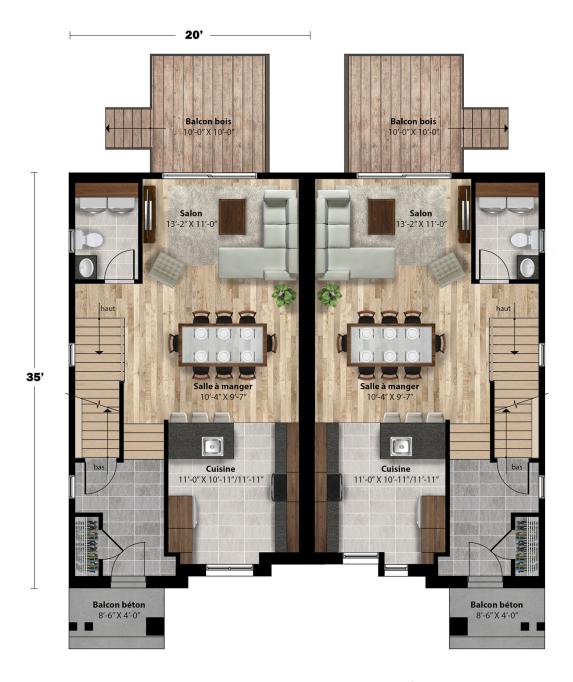

Since Saule has proven so successful with its resounding popularity, we're introducing Saule III, which offers an attractive modern exterior architecture and the same well-designed interior layout. The lofty entryway is especially impressive and the abundant windows charm most visitors. Choose between one, two or three bedrooms, depending on your your needs.

Semi-detached house - Contemporary style

2 or 3 rooms • 1 + 1 bathrooms • living room

Ground floor 683 ft<sup>2</sup> Second floor 680 ft<sup>2</sup>



# Model Saule III

Semi-detached house • Contemporary Style





### **REZ-DE-CHAUSSÉE**

# Model Saule III

#### Semi-detached house • Contemporary Style





#### ÉTAGE