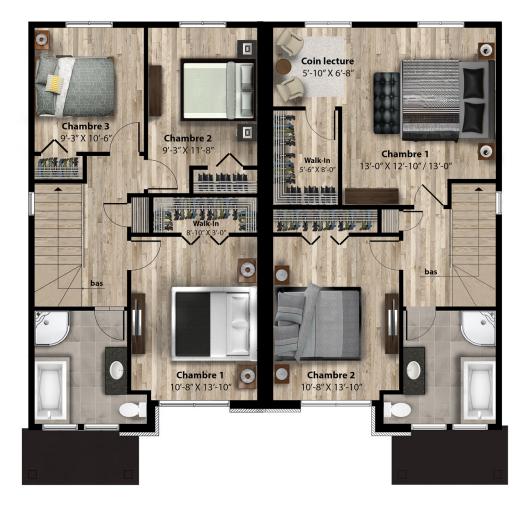

Model Saule II Semi-detached house • Contemporary Style

## **REZ-DE-CHAUSSÉE**

Model
Saule II
Semi-detached house • Contemporary Style

1360 ft<sup>2</sup>