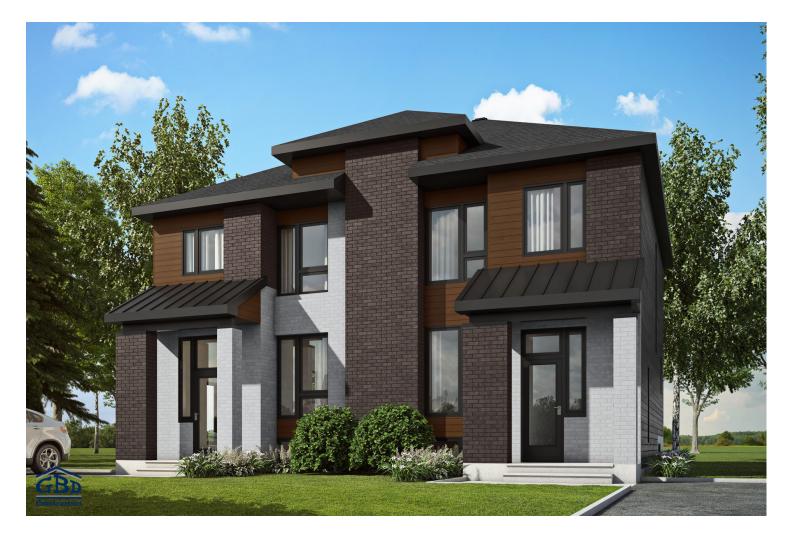

Saule II has a new facade, but the same contemporary architectural style as the original Saule model. This semi-detached home delivers a current, modern design. This model, built in the heart of a vibrant community, is ideal for your day-to-day activities. The key feature is undoubtedly the kithcen at the front, which frees up the living spaces to offer views of the backyard. The large living room window is ideal for watching sunsets.

Model Saule II Semi-detached house • Contemporary Style