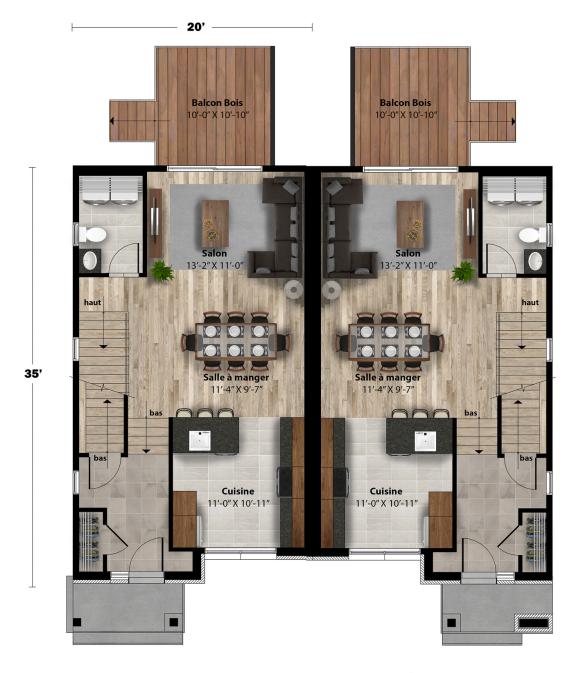

Semi-detached house - Contemporary style

| 2 or 3 rooms • 1 + 1 bathrooms • living room |                                            |  |
|----------------------------------------------|--------------------------------------------|--|
| Ground floor<br>Second floor                 | 682 ft <sup>2</sup><br>678 ft <sup>2</sup> |  |

## **REZ-DE-CHAUSSÉE**

Model
Saule II
Semi-detached house • Contemporary Style

1360 ft<sup>2</sup>