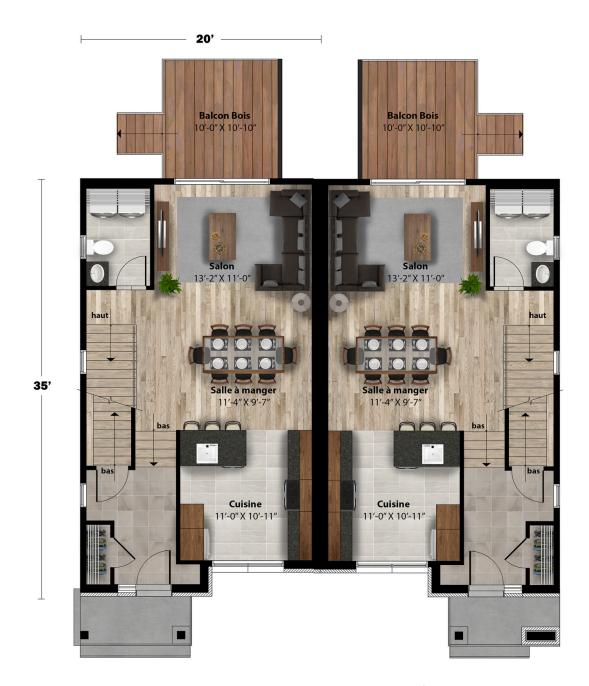

This semi-detached house delivers a contemporary architectural style and current, modern design. This model, built in the heart of a vibrant community, is ideal for your day-to-day activities. The key feature is undoubtedly the kitchen at the front, which frees up the living spaces to offer views of the backyard. The large living room window is ideal for watching sunsets.

Semi-detached house - Contemporary style

2 or 3 rooms • 1 + 1 bathrooms • living room

Ground floor 682 ft<sup>2</sup> Second floor 678 ft<sup>2</sup>



## Model Saule

### Semi-detached house • Contemporary Style





**REZ-DE-CHAUSSÉE** 

# Model Saule

### Semi-detached house • Contemporary Style





### ÉTAGE