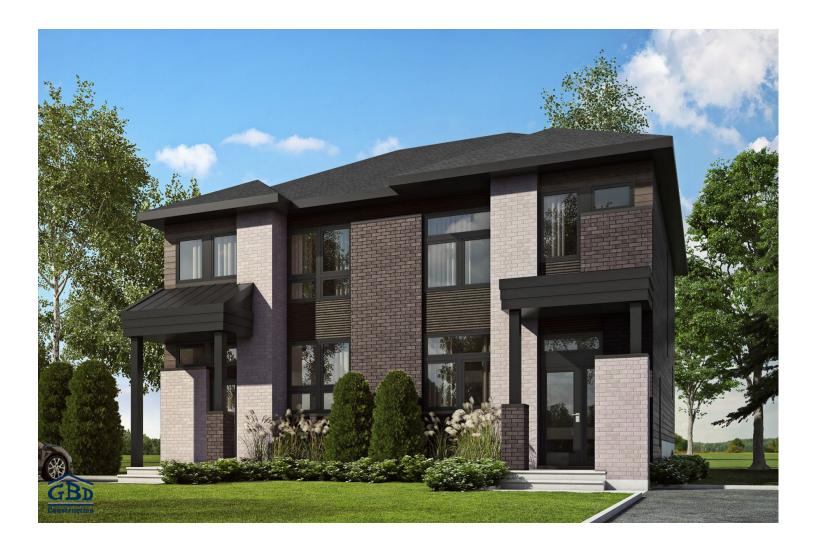

This semi-detached house delivers a contemporary architectural style and current, modern design. This model, built in the heart of a vibrant community, is ideal for your day-to-day activities. The key feature is undoubtedly the kitchen at the front, which frees up the living spaces to offer views of the backyard. The large living room window is ideal for watching sunsets.

Semi-detached house - Contemporary style

2 or 3 rooms • 1 + 1 bathrooms • living room

Ground floor 682 ft<sup>2</sup> Second floor 678 ft<sup>2</sup>