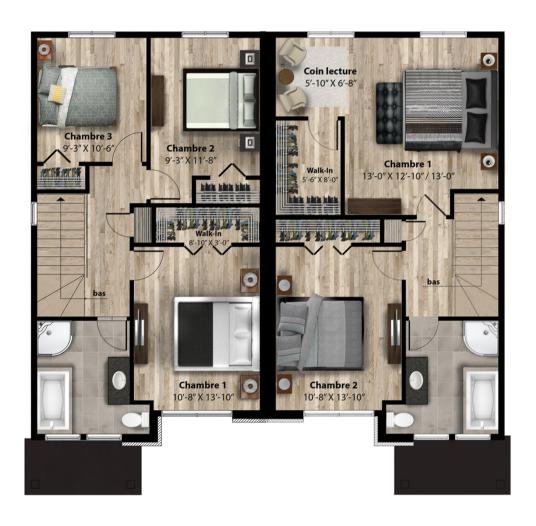

This semi-detached house delivers a contemporary architectural style and current, modern design. This model, built in the heart of a vibrant community, is ideal for your day-to-day activities. The key feature is undoubtedly the kitchen at the front, which frees up the living spaces to offer views of the backyard. The large living room window is ideal for watching sunsets.

Semi-detached house - Contemporary style

2 or 3 rooms • 1 + 1 bathrooms • living room

Ground floor 682 ft<sup>2</sup> Second floor 678 ft<sup>2</sup>



## Model Saule

### Semi-detached house • Contemporary Style





**REZ-DE-CHAUSSÉE** 

# Model Saule

### Semi-detached house • Contemporary Style





### ÉTAGE