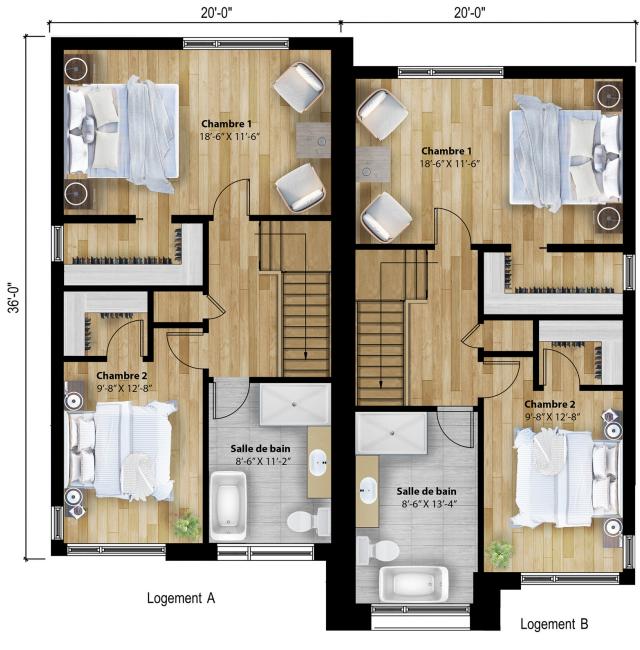

: living room, dining room and kitchen. The windows let abundant natural light brighten the entire space. Make the most of a full laundry room on the ground floor or a walk-in pantry in the kitchen. On the second floor, note the exceptionally large shower measuring 60" x 36".\*Hurry!

Semi-detached house - Contemporary style

| 2 or 3 rooms • 1 + 1 bathrooms • living room |                                                                                     |
|----------------------------------------------|-------------------------------------------------------------------------------------|
| Ground floor<br>Second floor                 | 721 ft <sup>2</sup><br>Log. A : 721 pi <sup>2</sup><br>Log. B : 737 ft <sup>2</sup> |







## **REZ-DE-CHAUSSÉE**







## ÉTAGE OPTION 2 CHAMBRES







1442 ft<sup>2</sup>







ÉTAGE OPTION 3 CHAMBRES