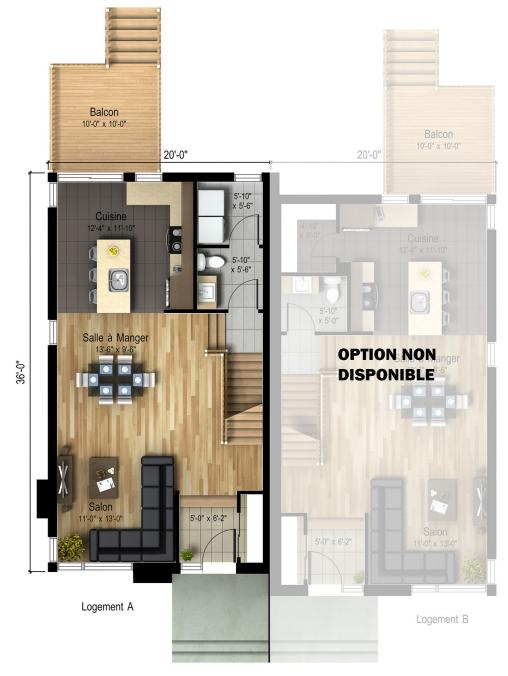

This semi-detached house with a bold design will charm contemporarty architecture enthusiasts. The ground floor has a vast common area that encompasses the main rooms: living room, dining room and kitchen. The windows let abundant natural light brighten the entire space. Make the most of a full laundry room on the ground floor or a walk-in pantry in the kitchen. On the second floor, note the exceptionally large shower measuring 60" x 36".\*Hurry!

Semi-detached house - Contemporary style

| 2 or 3 rooms • 1 + 1 bathrooms • living room |                                                                                     |
|----------------------------------------------|-------------------------------------------------------------------------------------|
| Ground floor<br>Second floor                 | 721 ft <sup>2</sup><br>Log. A : 721 pi <sup>2</sup><br>Log. B : 737 ft <sup>2</sup> |

## **REZ-DE-CHAUSSÉE**