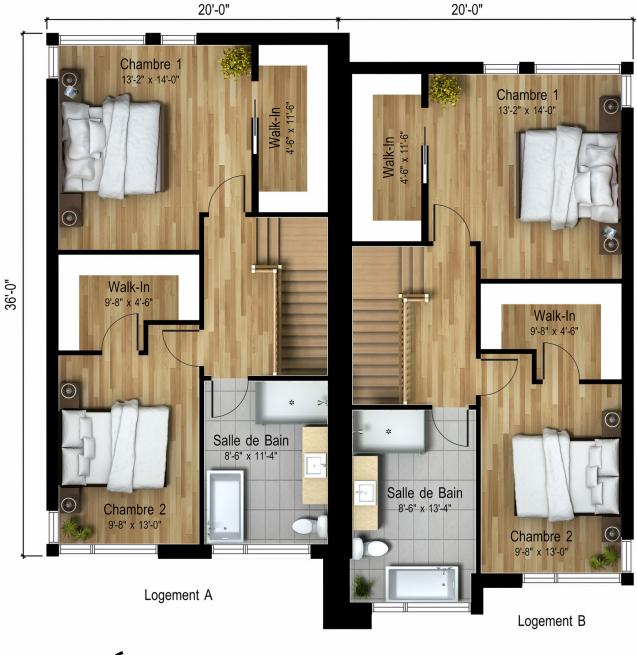

This semi-detached house with a bold design will charm contemporarty architecture enthusiasts. The ground floor has a vast common area that encompasses the main rooms: living room, dining room and kitchen. The windows let abundant natural light brighten the entire space. Make the most of a full laundry room on the ground floor or a walk-in pantry in the kitchen. On the second floor, note the exceptionally large shower measuring 60" x 36".\*Hurry!

Semi-detached house - Contemporary style

| 2 or 3 rooms • 1 + 1 bathrooms • living room |                                                                                     |
|----------------------------------------------|-------------------------------------------------------------------------------------|
| Ground floor<br>Second floor                 | 721 ft <sup>2</sup><br>Log. A : 721 pi <sup>2</sup><br>Log. B : 737 ft <sup>2</sup> |

## ÉTAGE OPTION 2 CHAMBRES

1442 ft<sup>2</sup>

ÉTAGE OPTION 3 CHAMBRES