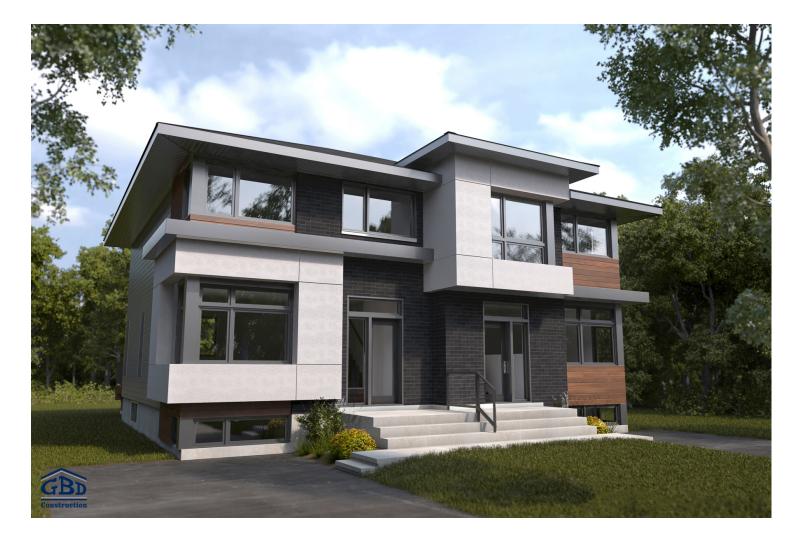

This semi-detached house with a bold design will charm contemporarty architecture enthusiasts. The ground floor has a vast common area that encompasses the main rooms: living room, dining room and kitchen. The windows let abundant natural light brighten the entire space. Make the most of a full laundry room on the ground floor or a walk-in pantry in the kitchen. On the second floor, note the exceptionally large shower measuring 60" x 36".\*Hurry!

Semi-detached house - Contemporary style

| 2 or 3 rooms • 1 + 1 bathrooms • living room |                                                                                     |
|----------------------------------------------|-------------------------------------------------------------------------------------|
| Ground floor<br>Second floor                 | 721 ft <sup>2</sup><br>Log. A : 721 pi <sup>2</sup><br>Log. B : 737 ft <sup>2</sup> |