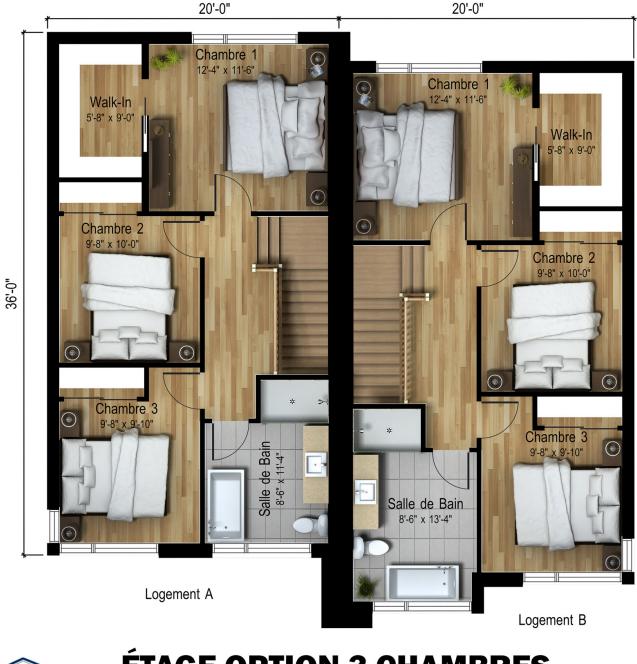

and kitchen. The windows let abundant natural light brighten the entire space. Make the most of a full laundry room on the ground floor or a walk-in pantry in the kitchen. On the second floor, note the exceptionally large shower measuring 60" x 36".\*Hurry!

Semi-detached house - Contemporary style

| 2 or 3 rooms • 1 + 1 bathrooms • living room |                                                                                     |
|----------------------------------------------|-------------------------------------------------------------------------------------|
| Ground floor<br>Second floor                 | 721 ft <sup>2</sup><br>Log. A : 721 pi <sup>2</sup><br>Log. B : 737 ft <sup>2</sup> |







## **REZ-DE-CHAUSSÉE**







## ÉTAGE OPTION 2 CHAMBRES







1442 ft<sup>2</sup>







ÉTAGE OPTION 3 CHAMBRES