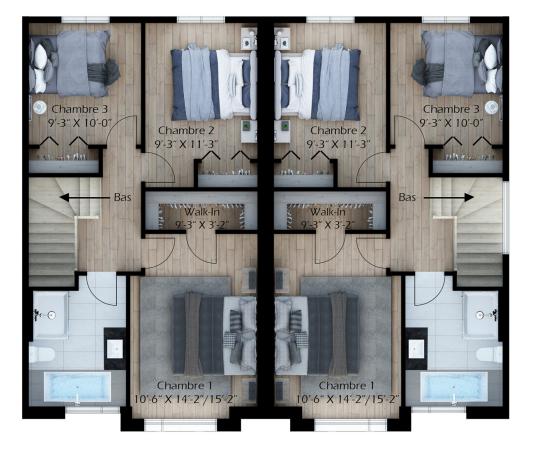

This semi-detached house with 2 or 3 bedrooms is the perfect choice for those seeking both space and comfort. Its well-designed layout features a spacious, bright open-concept area, ideal for entertaining or enjoying family moments. The roomy kitchen, equipped with ample storage, will delight cooking enthusiasts with its practical and elegant design.

Semi-detached house - Contemporary style

| 2 or 3 rooms • 1 + 1 bathrooms • living room |                     |
|----------------------------------------------|---------------------|
| Ground floor                                 | 670 ft <sup>2</sup> |
| Second floor                                 | 664 ft <sup>2</sup> |

Model **Riverain** Semi-detached house • Contemporary Style

Construction

ÉTAGE

Images and dimensions are for reference only. Subject to change without notice.