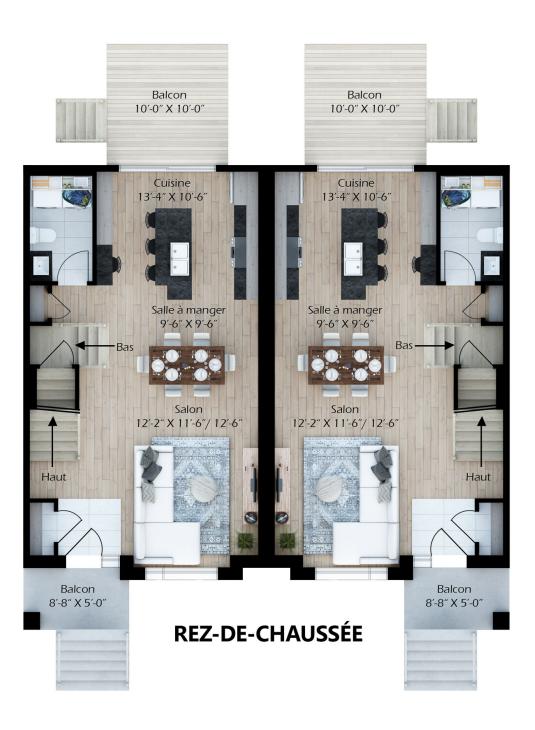

This semi-detached house with 2 or 3 bedrooms is the perfect choice for those seeking both space and comfort. Its well-designed layout features a spacious, bright open-concept area, ideal for entertaining or enjoying family moments. The roomy kitchen, equipped with ample storage, will delight cooking enthusiasts with its practical and elegant design.

Semi-detached house - Contemporary style

| 2 or 3 rooms • 1 + 1 bathrooms • living room |                     |
|----------------------------------------------|---------------------|
| Ground floor                                 | 670 ft <sup>2</sup> |
| Second floor                                 | 664 ft <sup>2</sup> |

Model **Riverain** Semi-detached house • Contemporary Style

Construction

ÉTAGE

Images and dimensions are for reference only. Subject to change without notice.