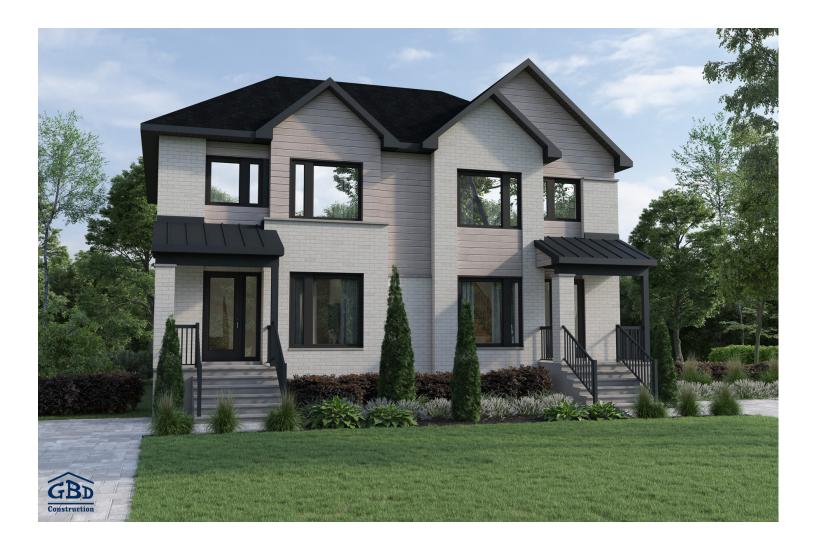

This semi-detached house with 2 or 3 bedrooms is the perfect choice for those seeking both space and comfort. Its well-designed layout features a spacious, bright open-concept area, ideal for entertaining or enjoying family moments. The roomy kitchen, equipped with ample storage, will delight cooking enthusiasts with its practical and elegant design.

Semi-detached house - Contemporary style

| 2 or 3 rooms • 1 + 1 bathrooms • living room |                     |
|----------------------------------------------|---------------------|
| Ground floor                                 | 670 ft <sup>2</sup> |
| Second floor                                 | 664 ft <sup>2</sup> |

Model **Riverain** Semi-detached house • Contemporary Style

Construction

ÉTAGE

Images and dimensions are for reference only. Subject to change without notice.