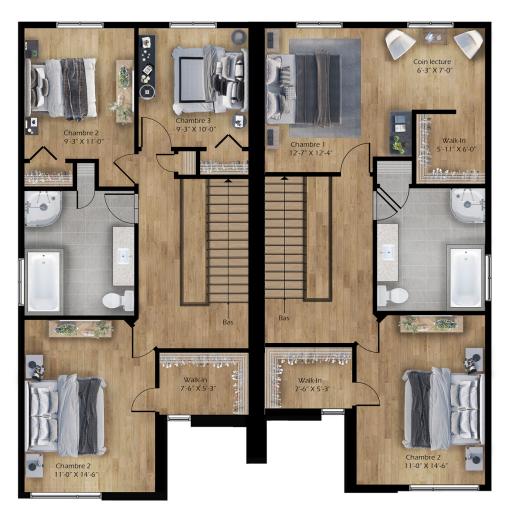

This magnificent semi-detached home with an open layout provides a bright and spacious atmosphere. The living room leading to the dining room and kitchen is perfect for welcoming guests. This model is available with two or three bedrooms on the second floor, which is suitable for both couples and families. In addition, the home comes with a garage that will meet all your needs.

Semi-detached house - Contemporary style

3 rooms • 1 + 1 bathrooms • living room

Ground floor  $599 \text{ ft}^2$ Second floor  $755 \text{ ft}^2$ Garage  $203.5 \text{ ft}^2$ 



# Model Rive

#### Semi-detached house • Contemporary Style





### **REZ-DE-CHAUSSÉE**

# Model Rive

#### Semi-detached house • Contemporary Style





### ÉTAGE