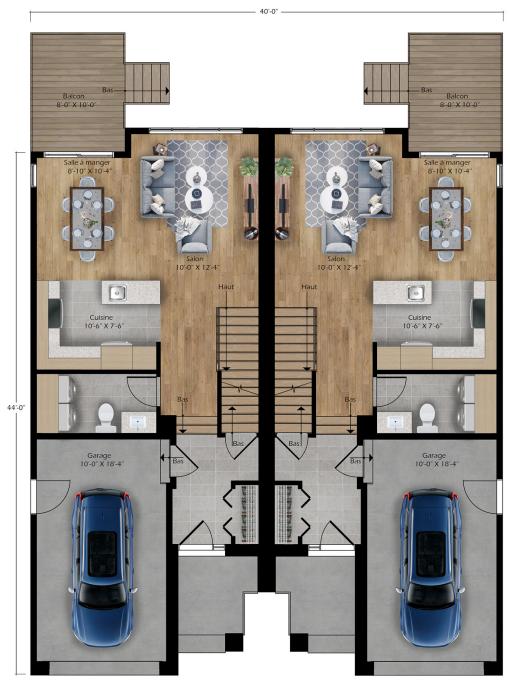

### **REZ-DE-CHAUSSÉE**

# Model Rive

#### Semi-detached house • Contemporary Style