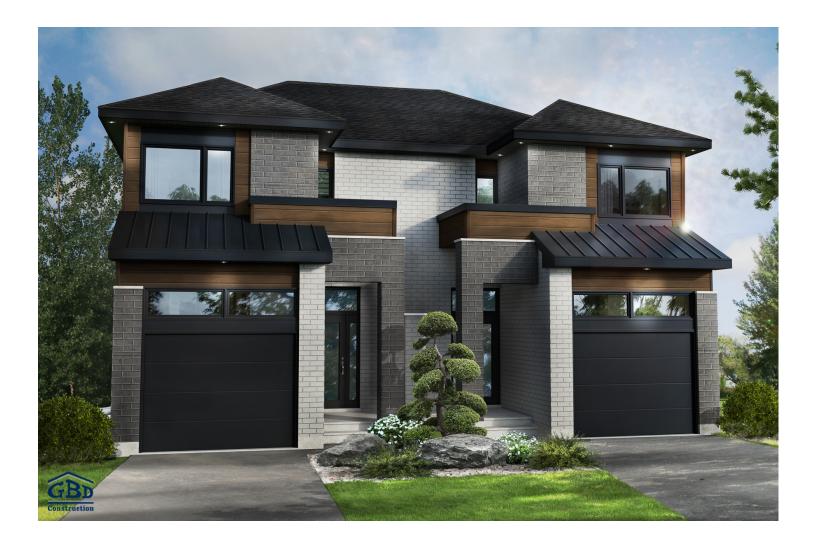

This magnificent semi-detached home with an open layout provides a bright and spacious atmosphere. The living room leading to the dining room and kitchen is perfect for welcoming guests. This model is available with two or three bedrooms on the second floor, which is suitable for both couples and families. In addition, the home comes with a garage that will meet all your needs.

Semi-detached house - Contemporary style

3 rooms • 1 + 1 bathrooms • living room

Ground floor  $599 \text{ ft}^2$ Second floor  $755 \text{ ft}^2$ Garage  $203.5 \text{ ft}^2$ 

# Model Rive

#### Semi-detached house • Contemporary Style