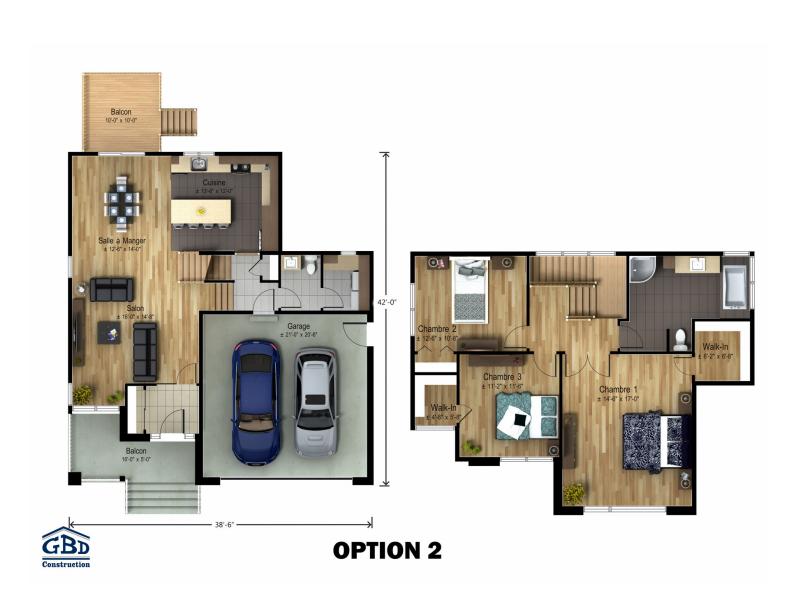

Discover this spacious cottage with a fully open ground floor plan. The unforgettable double-garage leads to a vast entryway. One bathroom on the second floor is reserved for the masters of the house, while the other bathroom is designated for those occupying the other two bedrooms.

Two-storey house - Contemporary style

3 rooms • 2 + 1 bathrooms • living room

 $\begin{array}{ll} \text{Ground floor} & 895 \text{ ft}^2 \\ \text{Second floor} & 925 \text{ ft}^2 \\ \text{Garage} & 468 \text{ ft}^2 \\ \end{array}$ 

## Model Repère Two-storey house • Contemporary Style