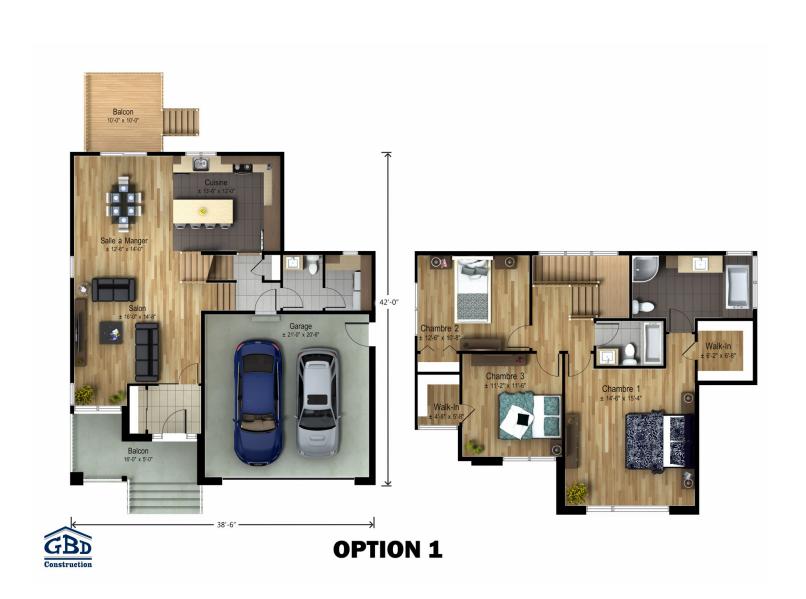

Discover this spacious cottage with a fully open ground floor plan. The unforgettable double-garage leads to a vast entryway. One bathroom on the second floor is reserved for the masters of the house, while the other bathroom is designated for those occupying the other two bedrooms.

Two-storey house - Contemporary style

3 rooms • 2 + 1 bathrooms • living room

 $\begin{array}{ll} \text{Ground floor} & 895 \text{ ft}^2 \\ \text{Second floor} & 925 \text{ ft}^2 \\ \text{Garage} & 468 \text{ ft}^2 \\ \end{array}$ 