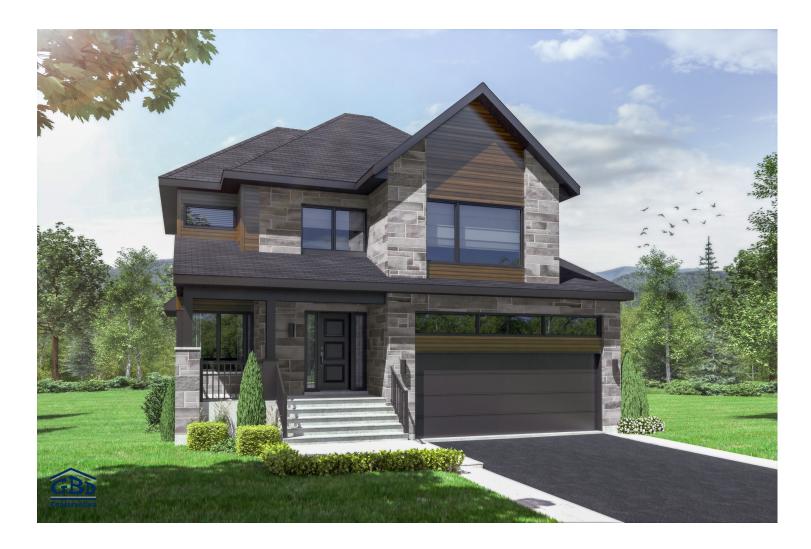

Two-storey house - Contemporary style

3 rooms • 2 + 1 bathrooms • living room

 $\begin{array}{ll} \text{Ground floor} & 895 \text{ ft}^2 \\ \text{Second floor} & 925 \text{ ft}^2 \\ \text{Garage} & 468 \text{ ft}^2 \\ \end{array}$ 

## Model Repère Two-storey house • Contemporary Style