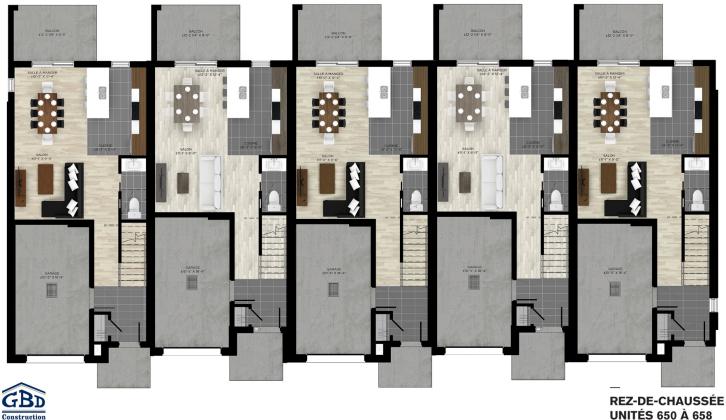

UNITÉS 650 À 658

1402 ft<sup>2</sup>

– ÉTAGE UNITÉS 650 À 658 - 2 CHAMBRES

1402 ft<sup>2</sup>

– ÉTAGE UNITÉS 650 À 658 - 3 CHAMBRES

1402 ft<sup>2</sup>

| Townhouse - Contemporary style |                             |  |
|--------------------------------|-----------------------------|--|
| 2 or 3 rooms • 1               | + 1 bathrooms • living room |  |
| Ground floor                   | 577 to 612 ft <sup>2</sup>  |  |
| Second floor                   | 825 to 839 ft <sup>2</sup>  |  |
|                                |                             |  |