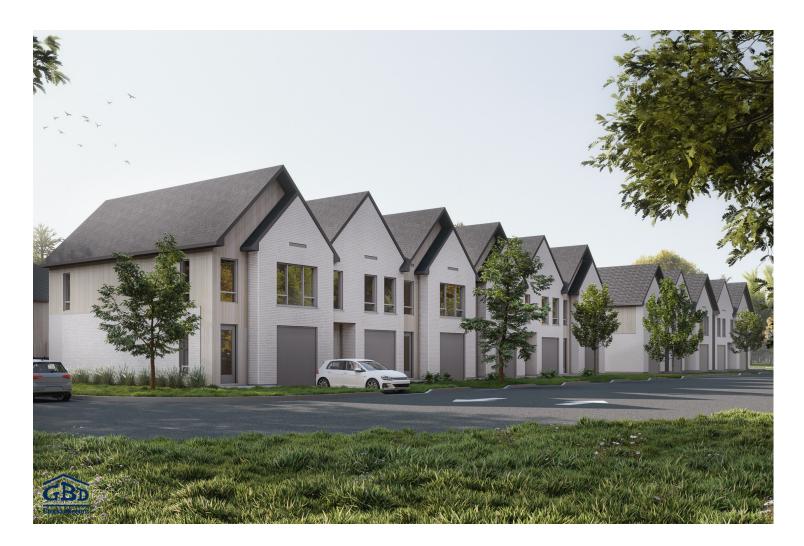

With an area ranging from 1,402 to 1,451 sq. ft. over two floors, these townhouses are spacious enough to meet all your needs.The choice of two or three bedrooms upstairs gives you the flexibility to customzie your living space according to your needs and lifestyle.Natural light floods the rooms through the numerous windows, creating a warm and welcoming atmosphere.

| Townhouse - Contemporary style |                             |  |
|--------------------------------|-----------------------------|--|
| 2 or 3 rooms • 1               | + 1 bathrooms • living room |  |
| Ground floor                   | 577 to 612 ft <sup>2</sup>  |  |
| Second floor                   | 825 to 839 ft <sup>2</sup>  |  |
|                                |                             |  |