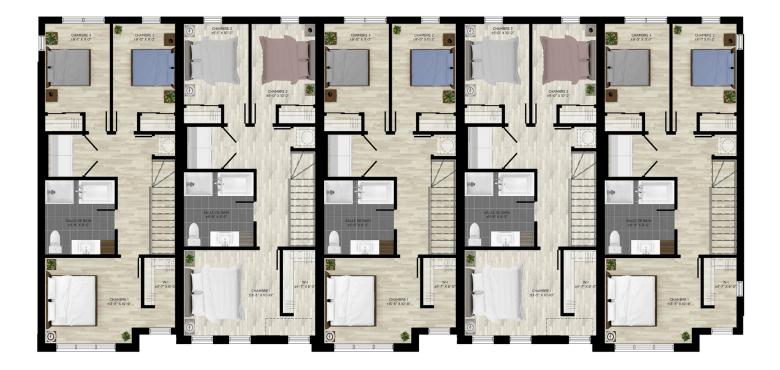

UNITÉS 650 À 658

1402 ft<sup>2</sup>

– ÉTAGE UNITÉS 650 À 658 - 2 CHAMBRES

1402 ft<sup>2</sup>

– ÉTAGE UNITÉS 650 À 658 - 3 CHAMBRES

1402 ft<sup>2</sup>

With an area ranging from 1,402 to 1,451 sq. ft. over two floors, these townhouses are spacious enough to meet all your needs.The choice of two or three bedrooms upstairs gives you the flexibility to customzie your living space according to your needs and lifestyle.Natural light floods the rooms through the numerous windows, creating a warm and welcoming atmosphere.