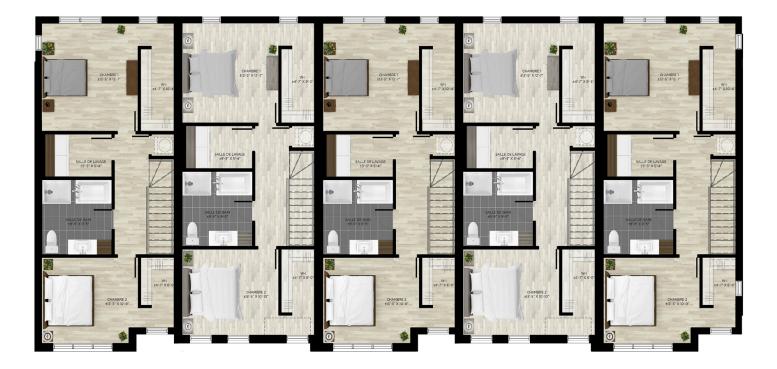

UNITÉS 650 À 658

1402 ft<sup>2</sup>

– ÉTAGE UNITÉS 650 À 658 - 2 CHAMBRES

1402 ft<sup>2</sup>

– ÉTAGE UNITÉS 650 À 658 - 3 CHAMBRES

1402 ft<sup>2</sup>

With an area ranging from 1,402 to 1,451 sq. ft. over two floors, these townhouses are spacious enough to meet all your needs.The choice of two or three bedrooms upstairs gives you the flexibility to customzie your living space according to your needs and lifestyle.Natural light floods the rooms through the numerous windows, creating a warm and welcoming atmosphere.