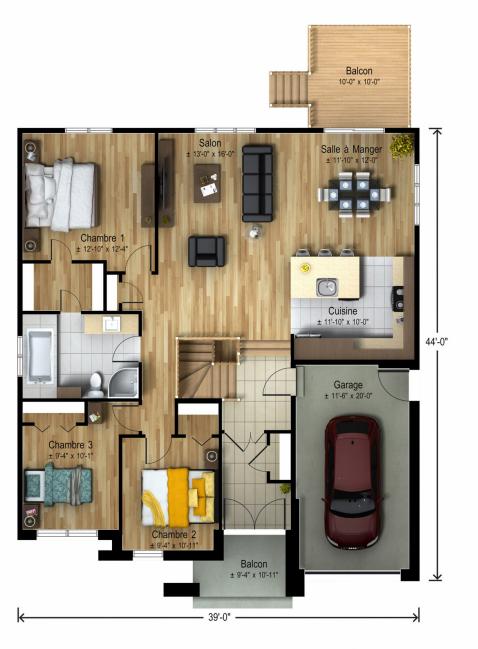

## **OPTION 3 CHAMBRES**

Balcon 10'-0" x 10'-0" ۲ Cuisine ± 10'-8" x 12'-0" ۲ Chambre 2 ± 10'-10" x 12'-2" Chambre 1 ± 12'-6" x 13'-6' 44'-0" Salle à Manger ± 10'-8" x 13'-0" Garage ± 11'-6" x 20'-0" Salon 18'-6" x 12'-6" / 14'-6" Balcon ± 6'-0" / 9'-0" x 6'-0" ᢣ 39'-0" **OPTION 2 CHAMBRES SALON À L'AVANT** 