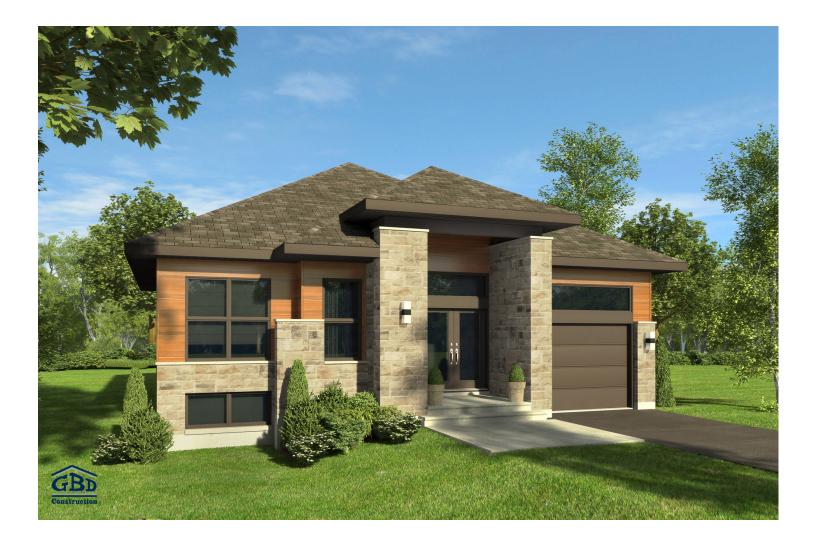

## Model Picardie | Broadway

This bungalow will impress you with its magnificent porch and skylight above the entryway, giving the home an impressive look. You can choose to have direct access to the bathroom from the master bedroom or opt for a spacious living room to accommodate a large number of guests.

| Single-storey house - Contemporary style<br>2 or 3 rooms • 1 bathroom • living room |                     |
|-------------------------------------------------------------------------------------|---------------------|
|                                                                                     |                     |
| Garage                                                                              | 257 ft <sup>2</sup> |