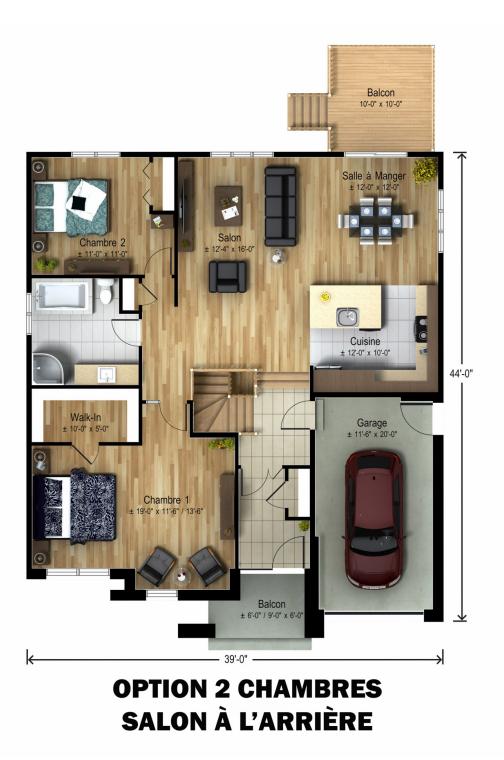

## **OPTION 3 CHAMBRES**

Balcon 10'-0" x 10'-0" ۲ Cuisine ± 10'-8" x 12'-0" ۲ Chambre 2 ± 10'-10" x 12'-2" Chambre 1 ± 12'-6" x 13'-6' 44'-0" Salle à Manger ± 10'-8" x 13'-0" Garage ± 11'-6" x 20'-0" Salon 18'-6" x 12'-6" / 14'-6" Balcon ± 6'-0" / 9'-0" x 6'-0" ᢣ 39'-0" **OPTION 2 CHAMBRES SALON À L'AVANT** 