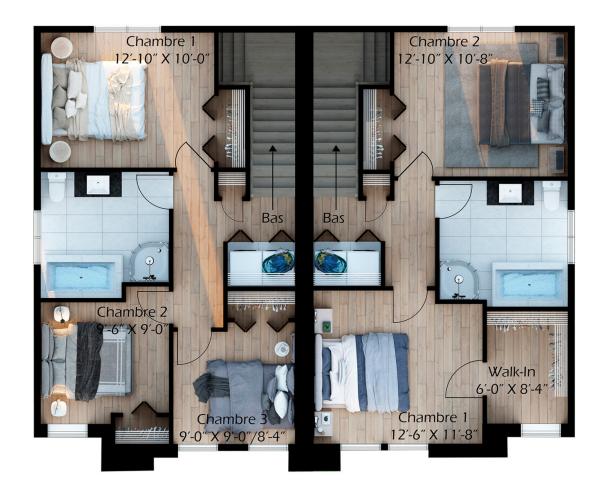

Choosing Oasis means enjoying the benefits of a semidetached home where aesthetics and ergonomics come together. The interior offers an open and bright living space, with the staircase off to the side to showcase the rooms. The optimal layout allows for a kitchen with a number of work surfaces and ample storage space. You can also opt for a floor plan designed around two or three bedrooms, depending on your needs.

Semi-detached house - Contemporary style

2 or 3 rooms • 1 + 1 bathrooms • living room

Ground floor 629 to 633 ft<sup>2</sup> Second floor 629 to 630 ft<sup>2</sup>

## Semi-detached house • Contemporary Style