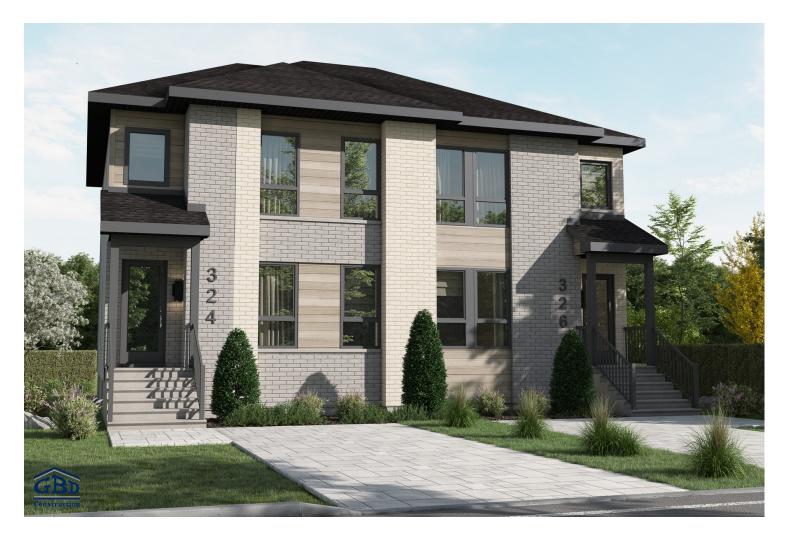

Choosing Oasis means enjoying the benefits of a semidetached home where aesthetics and ergonomics come together. The interior offers an open and bright living space, with the staircase off to the side to showcase the rooms. The optimal layout allows for a kitchen with a number of work surfaces and ample storage space. You can also opt for a floor plan designed around two or three bedrooms, depending on your needs.

Semi-detached house - Contemporary style

2 or 3 rooms • 1 + 1 bathrooms • living room

Ground floor 629 to 633 ft<sup>2</sup> Second floor 629 to 630 ft<sup>2</sup>

## Model Oasis

## Semi-detached house • Contemporary Style