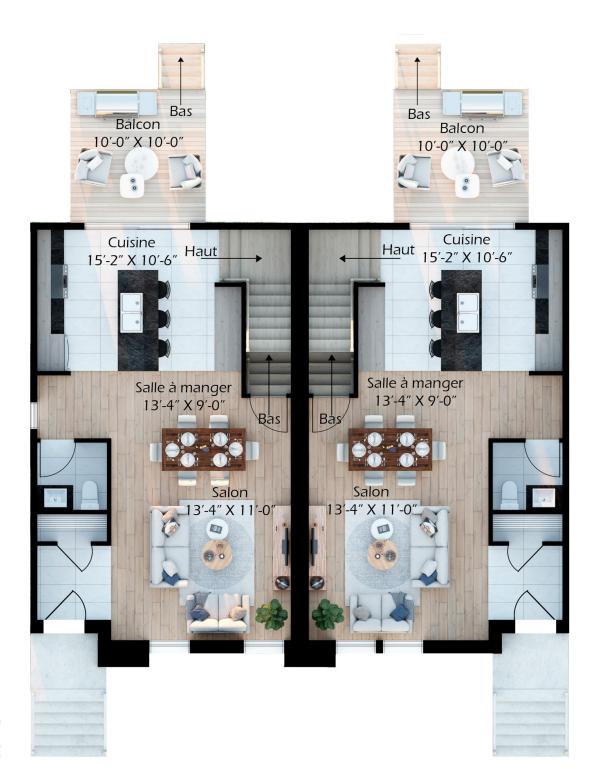

Choosing Oasis means enjoying the benefits of a semidetached home where aesthetics and ergonomics come together. The interior offers an open and bright living space, with the staircase off to the side to showcase the rooms. The optimal layout allows for a kitchen with a number of work surfaces and ample storage space. You can also opt for a floor plan designed around two or three bedrooms, depending on your needs.

Semi-detached house - Contemporary style

2 or 3 rooms • 1 + 1 bathrooms • living room

Ground floor 629 to 633 ft<sup>2</sup> Second floor 629 to 630 ft<sup>2</sup>

## Semi-detached house • Contemporary Style