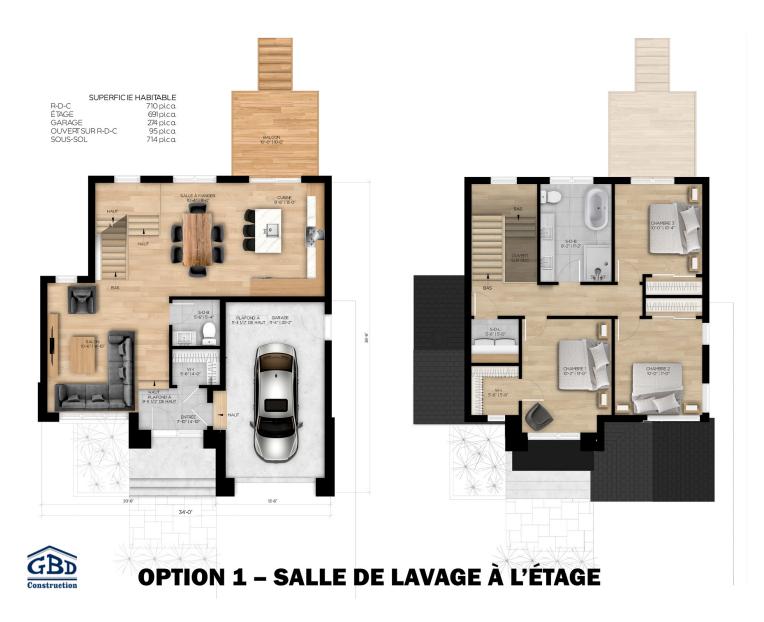

Do you have a penchant for the straight lines of Scandinavian architecture? If so, this model's for you. The characteristic roof gives off a presence will stand out in the neighbourhood. In addition to its unique aesthetics, this home has a smart interior design. Ideal for 21st-century families, Norvégien has three bedrooms of enviable size, a possible laundry room on the second floor and a full bathroom specifically designed for large families.

Two-storey house - Contemporary style

| 3 rooms • 1 + 1 bathrooms • | living room |
|-----------------------------|-------------|
|-----------------------------|-------------|

| Ground floor | 710 ft <sup>2</sup> |
|--------------|---------------------|
| Second floor | 691 ft <sup>2</sup> |
| Garage       | 274 ft <sup>2</sup> |

1401 ft<sup>2</sup>