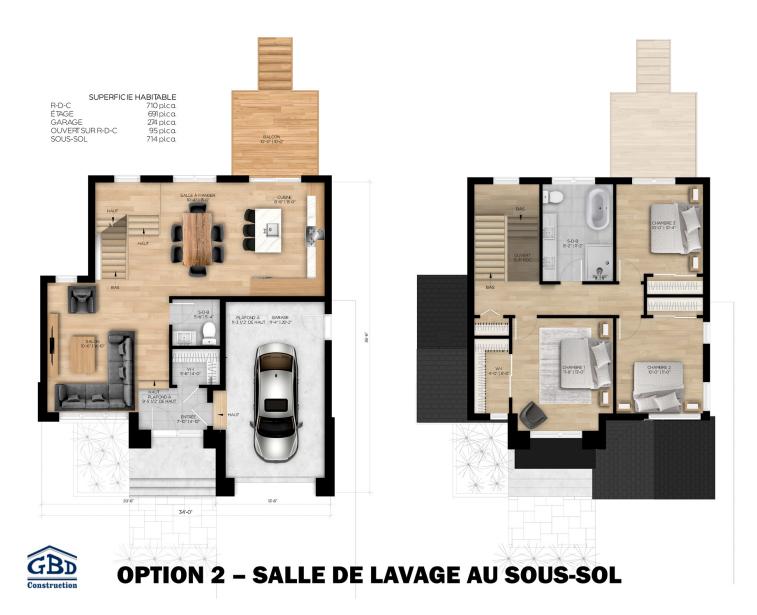

Do you have a penchant for the straight lines of Scandinavian architecture? If so, this model's for you. The characteristic roof gives off a presence will stand out in the neighbourhood. In addition to its unique aesthetics, this home has a smart interior design. Ideal for 21st-century families, Norvégien has three bedrooms of enviable size, a possible laundry room on the second floor and a full bathroom specifically designed for large families.

Two-storey house - Contemporary style

| 3 rooms • 1 + 1 bathrooms • | living room |
|-----------------------------|-------------|
|-----------------------------|-------------|

| Ground floor | 710 ft <sup>2</sup> |
|--------------|---------------------|
| Second floor | 691 ft <sup>2</sup> |
| Garage       | 274 ft <sup>2</sup> |

1401 ft<sup>2</sup>