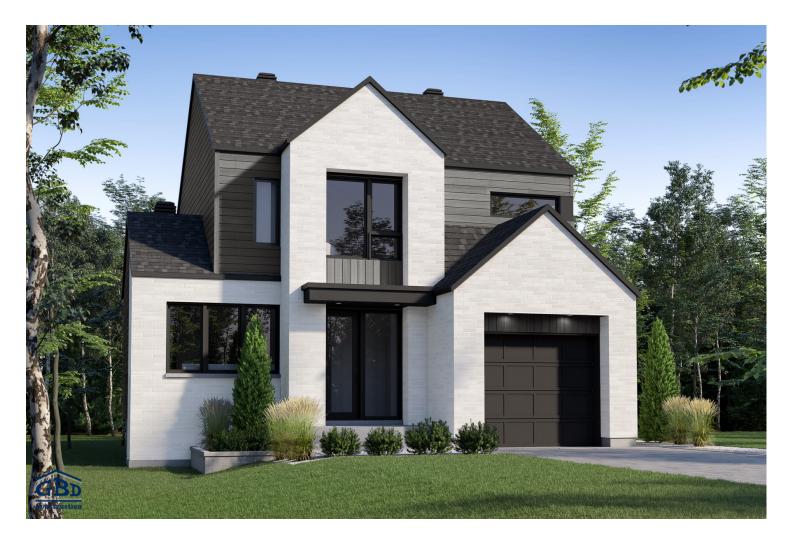

Do you have a penchant for the straight lines of Scandinavian architecture? If so, this model's for you. The characteristic roof gives off a presence will stand out in the neighbourhood. In addition to its unique aesthetics, this home has a smart interior design. Ideal for 21st-century families, Norvégien has three bedrooms of enviable size, a possible laundry room on the second floor and a full bathroom specifically designed for large families.