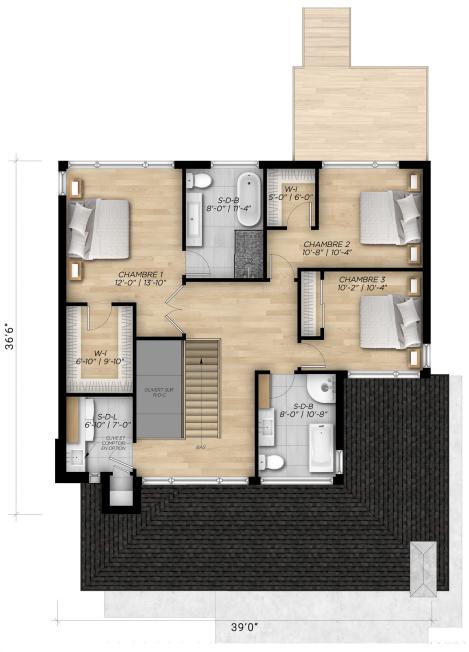

Newtown is a cottage with clean lines and a contemporary design that offers exceptional natural light. The open living areas on the ground floor make it easy to enjoy day-to-day life, family gatherings and cocktails with friends. This model is perfect for large families. The second floor has three bedrooms, two full bathrooms, including one adjoining the master bedroom, and a laundry room. Newtown's architecture offers timeless elegance.

## Model Newtown

**Two-storey house • Contemporary Style** 

ÉTAGE