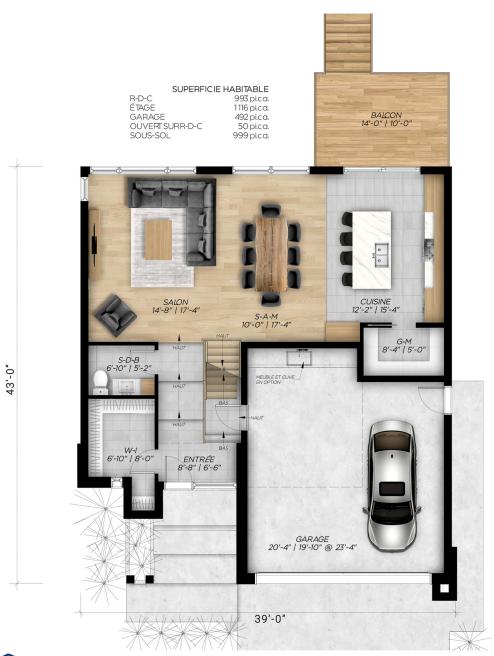

Two-storey house - Contemporary style

3 rooms • 2 + 1 bathrooms • living room

Ground floor 993 ft $^2$ Second floor 1116 ft $^2$ Garage 492 ft $^2$ 

## Model Newtown

**Two-storey house • Contemporary Style** 

**REZ-DE-CHAUSSÉE** 