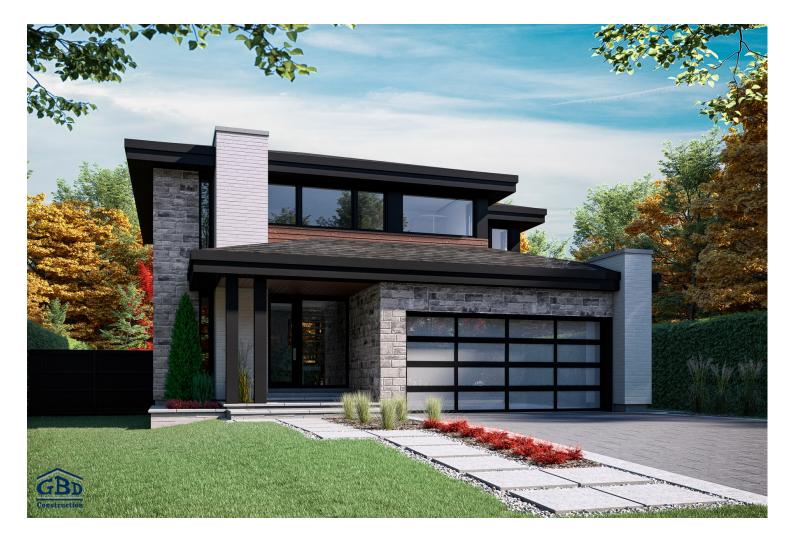

Newtown is a cottage with clean lines and a contemporary design that offers exceptional natural light. The open living areas on the ground floor make it easy to enjoy day-to-day life, family gatherings and cocktails with friends. This model is perfect for large families. The second floor has three bedrooms, two full bathrooms, including one adjoining the master bedroom, and a laundry room. Newtown's architecture offers timeless elegance.

## Model Newtown

**Two-storey house • Contemporary Style** 

**REZ-DE-CHAUSSÉE** 