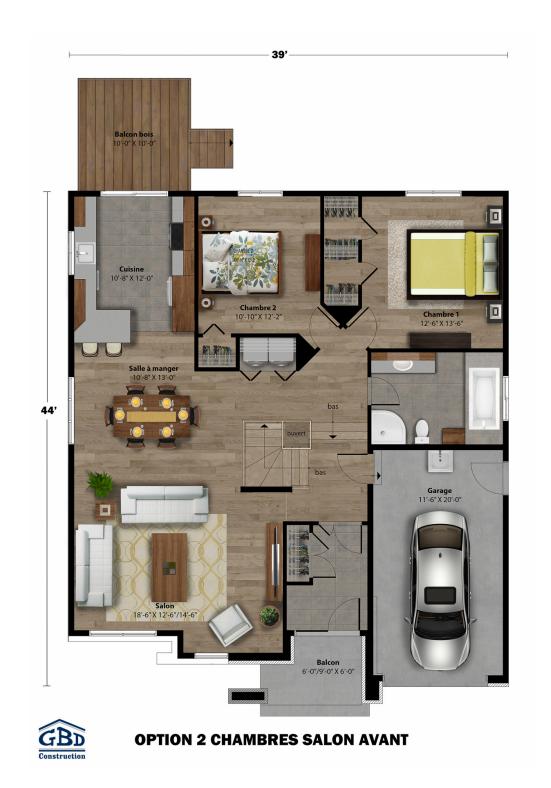

This model offers all the amenities on a single floor. Everything was carefully designed and grouped into areas to maximize space. The living areas are at the back to get maximum light from the abundant windows. The main bedroom connects to the bathroom, giving the masters of the house privileged access. This model comes with two or three bedrooms, depending on your needs.

Single-storey house - Contemporary style

2 or 3 rooms • 1 bathroom • living room

Ground floor 1380 ft<sup>2</sup>