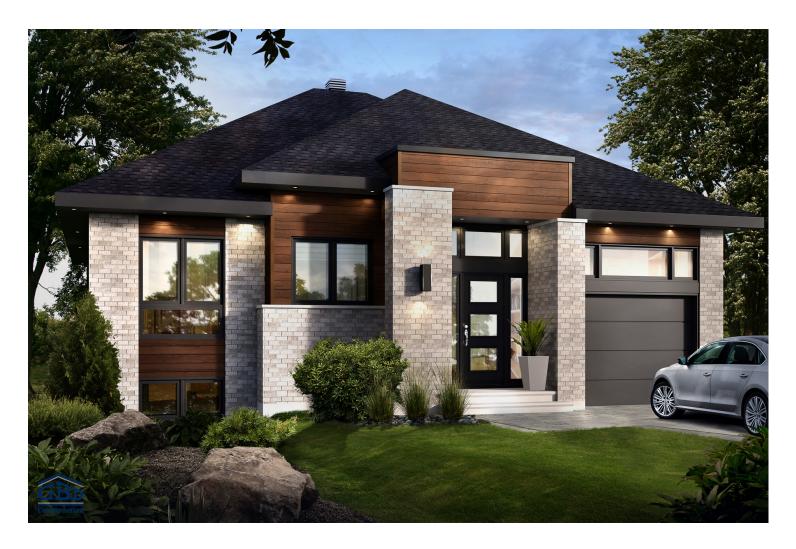

This model offers all the amenities on a single floor. Everything was carefully designed and grouped into areas to maximize space. The living areas are at the back to get maximum light from the abundant windows. The main bedroom connects to the bathroom, giving the masters of the house privileged access. This model comes with two or three bedrooms, depending on your needs.

Single-storey house - Contemporary style

2 or 3 rooms • 1 bathroom • living room

Ground floor 1380 ft<sup>2</sup>