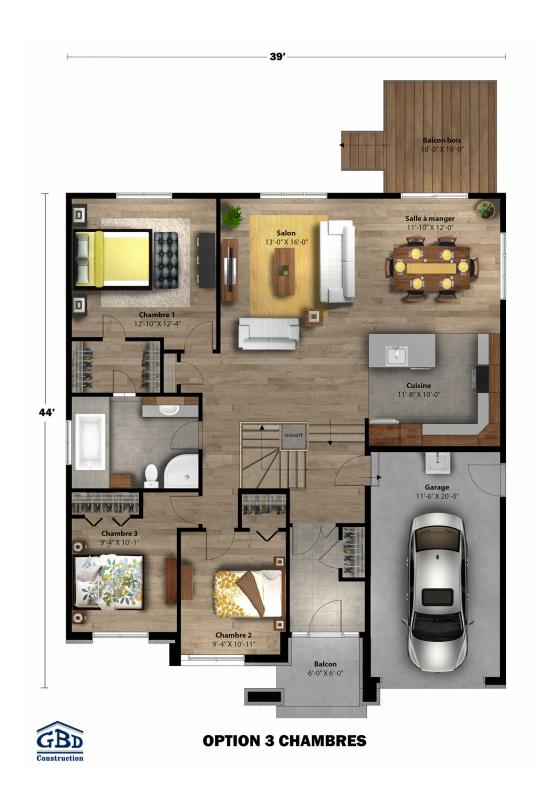

This model offers all the amenities on a single floor. Everything was carefully designed and grouped into areas to maximize space. The living areas are at the back to get maximum light from the abundant windows. The main bedroom connects to the bathroom, giving the masters of the house privileged access. This model comes with two or three bedrooms, depending on your needs.

Single-storey house - Contemporary style

2 or 3 rooms • 1 bathroom • living room

Ground floor 1380 ft<sup>2</sup>