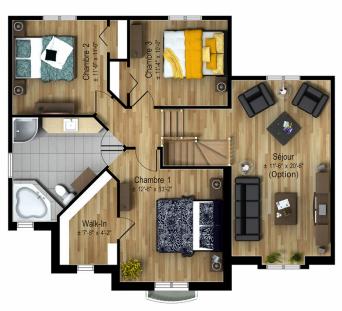

Looking for a charming home that offers maximum living space? You've found the right one! Closed entryway, large kitchen with dining nook. The second floor has three bedrooms, including the master bedroom with a large walk-in closet. Still need extra space? Why not a home theatre or family room above the garage? The choice is yours.

## **Montmartre**

Two-storey house • Classic Style

**ÉTAGE OPTIONNEL**