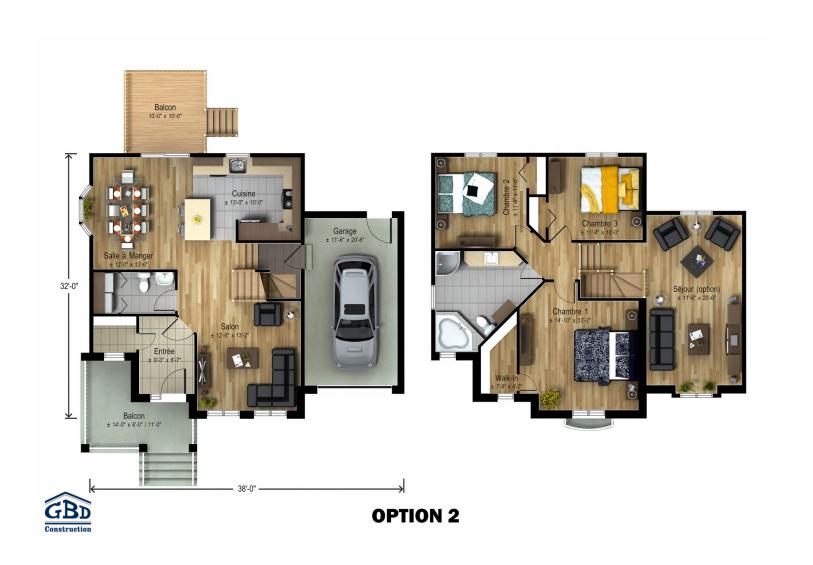

Looking for a charming home that offers maximum living space? You've found the right one! Closed entryway, large kitchen with dining nook. The second floor has three bedrooms, including the master bedroom with a large walk-in closet. Still need extra space? Why not a home theatre or family room above the garage? The choice is yours.

Two-storey house - Classic style

3 rooms • 1 + 1 bathrooms • 2 living rooms

Ground floor  $789 \text{ ft}^2$ Second floor  $1047 \text{ ft}^2$ Garage  $264 \text{ ft}^2$  Two-storey house • Classic Style

## **Montmartre**

Two-storey house • Classic Style

**ÉTAGE OPTIONNEL**