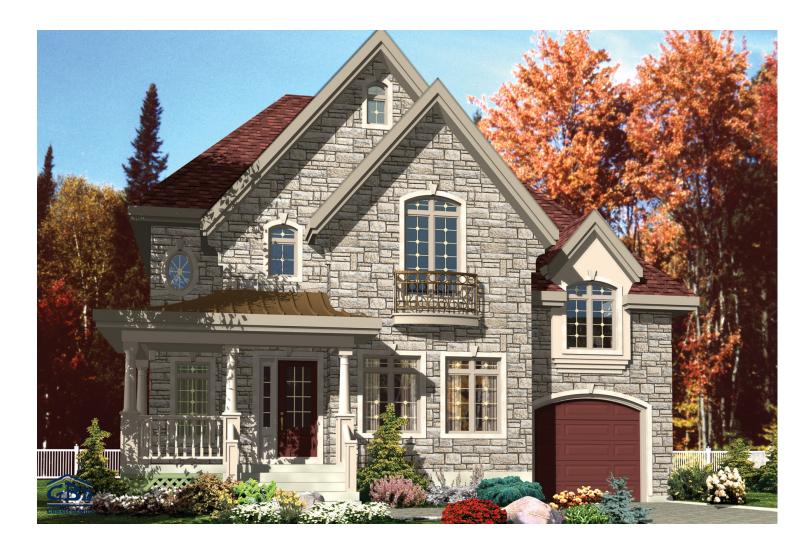

Looking for a charming home that offers maximum living space? You've found the right one! Closed entryway, large kitchen with dining nook. The second floor has three bedrooms, including the master bedroom with a large walk-in closet. Still need extra space? Why not a home theatre or family room above the garage? The choice is yours.

Two-storey house - Classic style

3 rooms • 1 + 1 bathrooms • 2 living rooms

Ground floor  $789 \text{ ft}^2$ Second floor  $1047 \text{ ft}^2$ Garage  $264 \text{ ft}^2$  Two-storey house • Classic Style

## **Montmartre**

Two-storey house • Classic Style

**ÉTAGE OPTIONNEL**