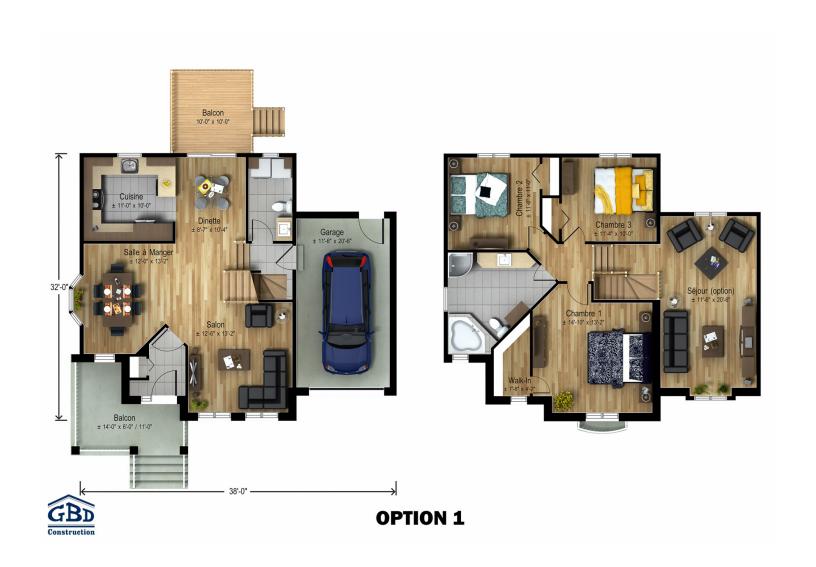

Looking for a charming home that offers maximum living space? You've found the right one! Closed entryway, large kitchen with dining nook. The second floor has three bedrooms, including the master bedroom with a large walk-in closet. Still need extra space? Why not a home theatre or family room above the garage? The choice is yours.

Two-storey house - Classic style

3 rooms • 1 + 1 bathrooms • 2 living rooms

Ground floor  $789 \text{ ft}^2$ Second floor  $1047 \text{ ft}^2$ Garage  $264 \text{ ft}^2$  Two-storey house • Classic Style

## **Montmartre**

Two-storey house • Classic Style

**ÉTAGE OPTIONNEL**