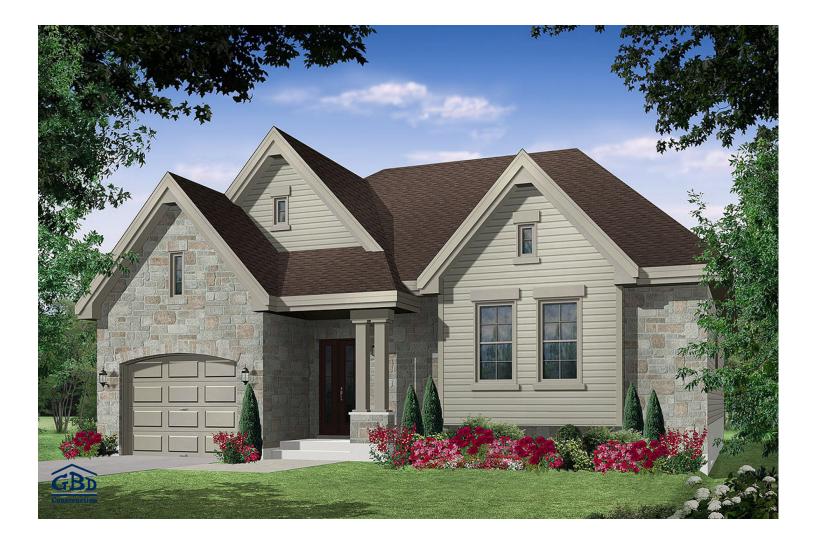

Mondaine is a tasteful home that will absolutely charm you. The kitchen and dining room adjacent to the living room will meet all your needs. This model has three bedrooms, including a master bedroom with a large walk-in closet, and a bathroom with a spacious corner tub.

Single-storey house - Classic style

2 or 3 rooms • 1 bathroom • living room

Ground floor 1354 ft<sup>2</sup>
Garage 230 ft<sup>2</sup>

## Model Mondaine

Single-storey house • Classic Style

# Model Mondaine Single-storey house • Classic Style