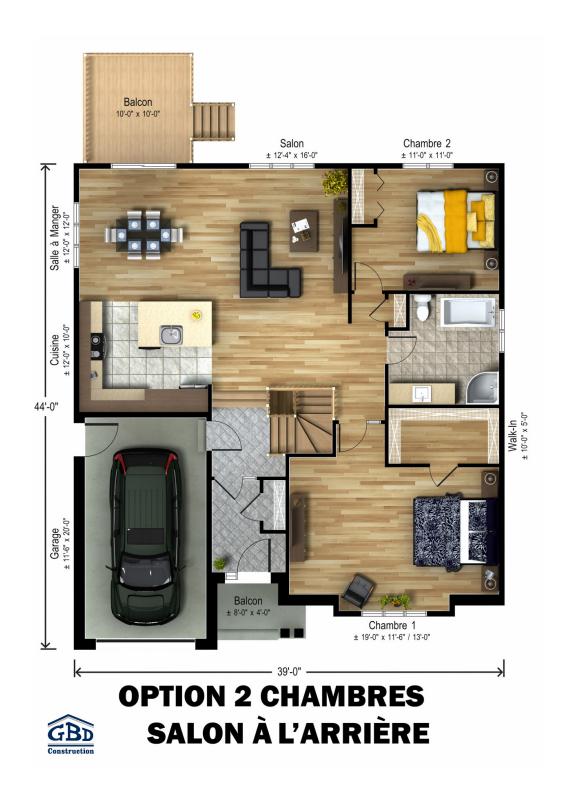

Mondaine is a tasteful home that will absolutely charm you. The kitchen and dining room adjacent to the living room will meet all your needs. This model has three bedrooms, including a master bedroom with a large walk-in closet, and a bathroom with a spacious corner tub.