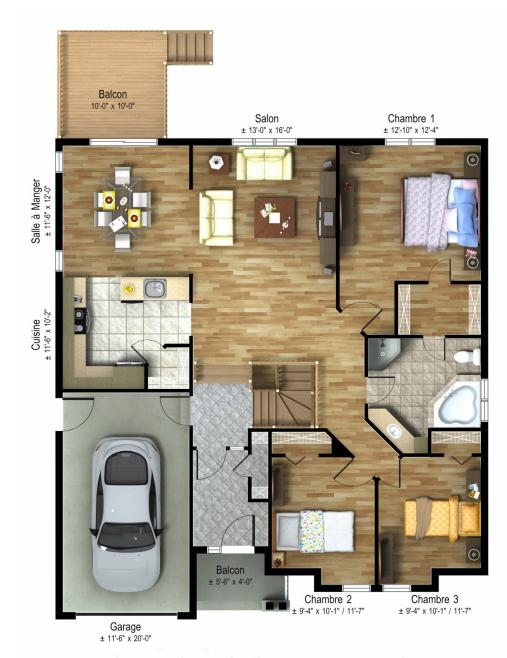

Mondaine is a tasteful home that will absolutely charm you. The kitchen and dining room adjacent to the living room will meet all your needs. This model has three bedrooms, including a master bedroom with a large walk-in closet, and a bathroom with a spacious corner tub.

Single-storey house - Classic style

2 or 3 rooms • 1 bathroom • living room

Ground floor 1354 ft<sup>2</sup>
Garage 230 ft<sup>2</sup>

#### **OPTION 3 CHAMBRES**