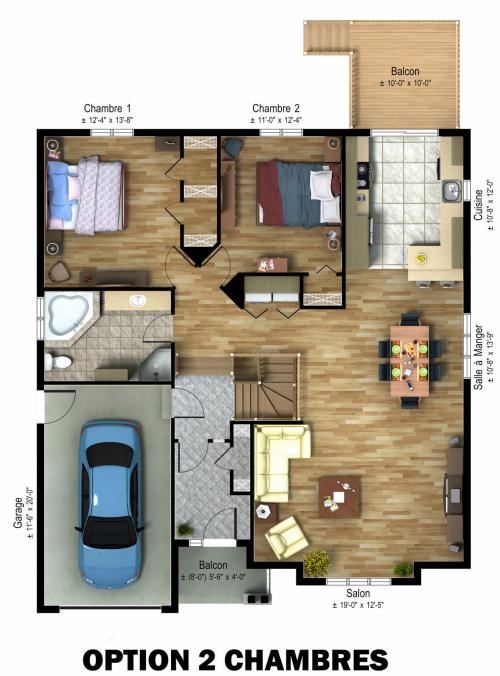

Mondaine is a tasteful home that will absolutely charm you. The kitchen and dining room adjacent to the living room will meet all your needs. This model has three bedrooms, including a master bedroom with a large walk-in closet, and a bathroom with a spacious corner tub.

Single-storey house - Classic style

2 or 3 rooms • 1 bathroom • living room

Ground floor 1354 ft<sup>2</sup>
Garage 230 ft<sup>2</sup>



## Model Mondaine

Single-storey house • Classic Style



#### **OPTION 3 CHAMBRES**





# Model Mondaine Single-storey house • Classic Style





### OPTION 2 CHAMBRES SALON À L'AVANT



## Model Mondaine

Single-storey house • Classic Style