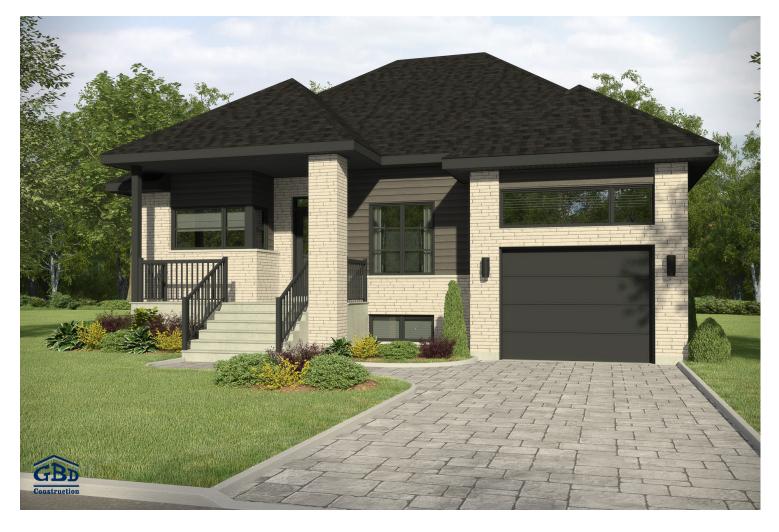

This new, contemporary-style bungalow will delight you with its spacious rooms, natural light and user-friendly living space. This model has an extensive open layout that includes the kitchen, dining room and living room. The choice of two or three bedrooms and a large bathroom make this house ideal for large families.

Single-storey house - Contemporary style

| 2 or 3 rooms • 1 bathroom • living room |                                             |
|-----------------------------------------|---------------------------------------------|
| Ground floor                            | 2 rooms :<br>1160 pi <sup>2</sup>           |
|                                         | 3 rooms :                                   |
| Garage                                  | 1260 ft <sup>2</sup><br>257 ft <sup>2</sup> |
|                                         | 207 10                                      |

Model
Mentor
Single-storey house • Contemporary Style