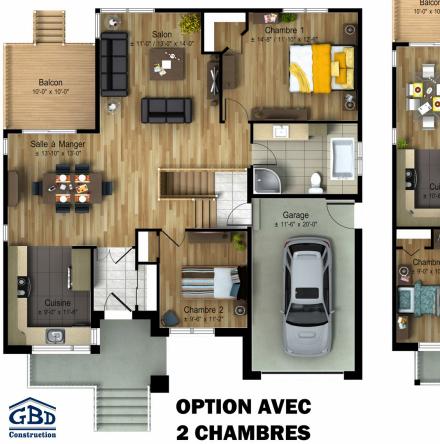

This new, contemporary-style bungalow will delight you with its spacious rooms, natural light and user-friendly living space. This model has an extensive open layout that includes the kitchen, dining room and living room. The choice of two or three bedrooms and a large bathroom make this house ideal for large families.

Single-storey house - Contemporary style

| 2 or 3 rooms • 1 bathroom • living room |                                             |
|-----------------------------------------|---------------------------------------------|
| Ground floor                            | 2 rooms :<br>1160 pi <sup>2</sup>           |
|                                         | 3 rooms :                                   |
| Garage                                  | 1260 ft <sup>2</sup><br>257 ft <sup>2</sup> |
|                                         | 207 10                                      |