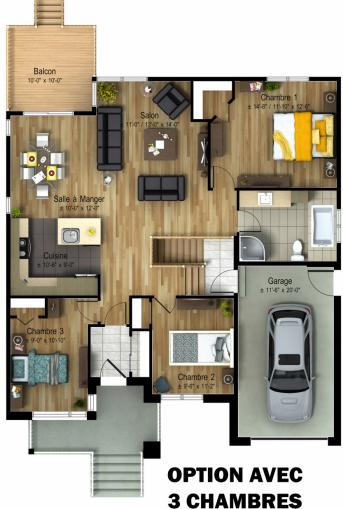

This new, contemporary-style bungalow will delight you with its spacious rooms, natural light and user-friendly living space. This model has an extensive open layout that includes the kitchen, dining room and living room. The choice of two or three bedrooms and a large bathroom make this house ideal for large families.

Single-storey house - Contemporary style

| 2 or 3 rooms • 1 bathroom • living room |                                             |
|-----------------------------------------|---------------------------------------------|
| Ground floor                            | 2 rooms :<br>1160 pi <sup>2</sup>           |
|                                         | 3 rooms :                                   |
| Garage                                  | 1260 ft <sup>2</sup><br>257 ft <sup>2</sup> |
|                                         | 207 10                                      |