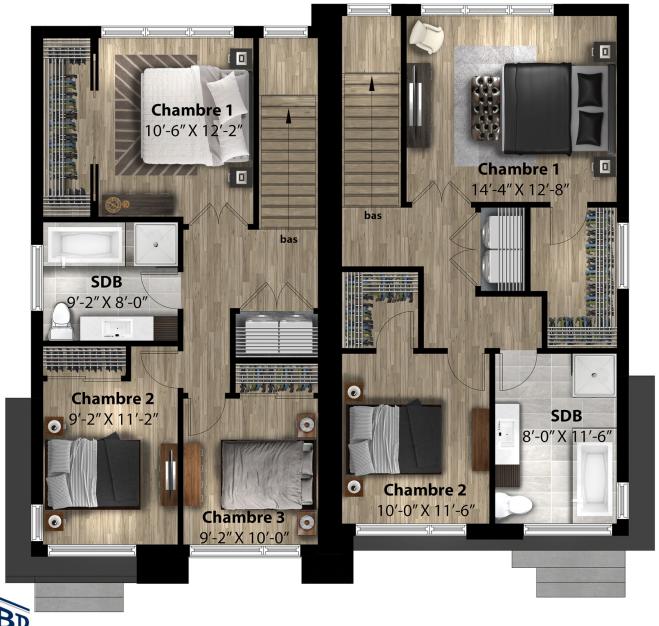

Mélèze offers detailed, contemporary architecture. Your home will stand out with its abundant windows, and meticulous interior and exterior design. Reflecting current trends, the kitchen is located at the front, on the ground floor. The home's key feature is undoubtedly the open layout. You may never want to leave home again!

Semi-detached house - Contemporary style

| 2 or 3 rooms • 1 + 1 bathrooms • living room |                     |
|----------------------------------------------|---------------------|
| Ground floor                                 | 708 ft <sup>2</sup> |
| Second floor                                 | 722 ft <sup>2</sup> |

1430 ft<sup>2</sup>

Images and dimensions are for reference only. Subject to change without notice.