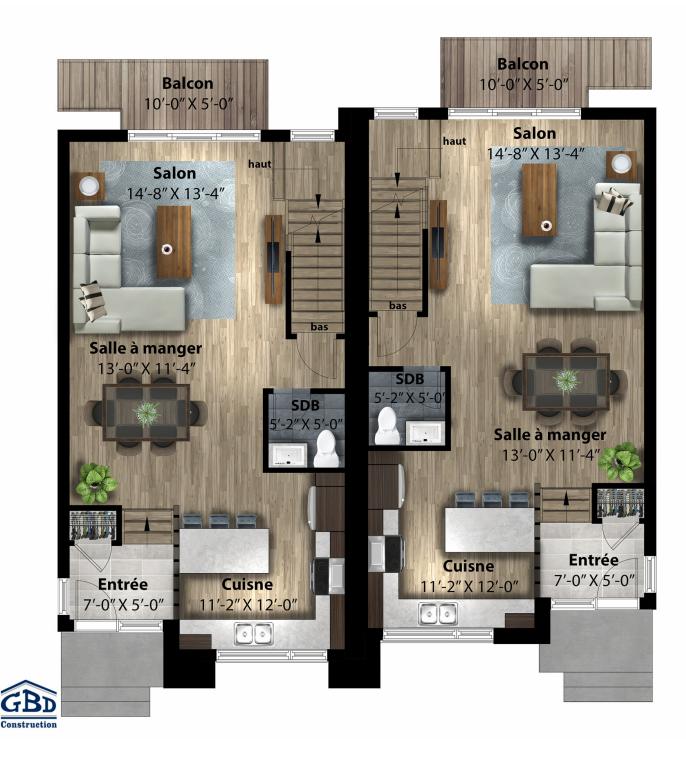

Mélèze offers detailed, contemporary architecture. Your home will stand out with its abundant windows, and meticulous interior and exterior design. Reflecting current trends, the kitchen is located at the front, on the ground floor. The home's key feature is undoubtedly the open layout. You may never want to leave home again!

Semi-detached house - Contemporary style

| 2 or 3 rooms • 1 + 1 bathrooms • living room |                     |
|----------------------------------------------|---------------------|
| Ground floor                                 | 708 ft <sup>2</sup> |
| Second floor                                 | 722 ft <sup>2</sup> |

1430 ft<sup>2</sup>

Images and dimensions are for reference only. Subject to change without notice.