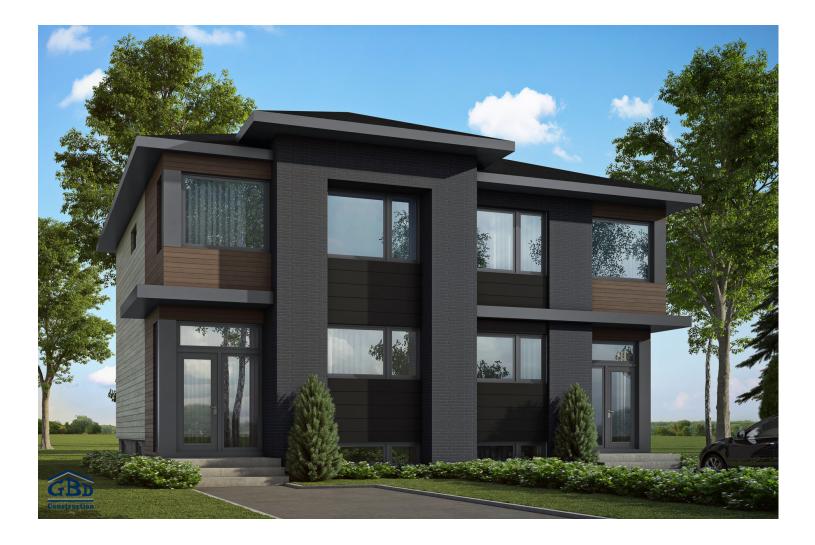

Mélèze offers detailed, contemporary architecture. Your home will stand out with its abundant windows, and meticulous interior and exterior design. Reflecting current trends, the kitchen is located at the front, on the ground floor. The home's key feature is undoubtedly the open layout. You may never want to leave home again!

Semi-detached house - Contemporary style

| 2 or 3 rooms • 1 + 1 bathrooms • living room |                     |
|----------------------------------------------|---------------------|
| Ground floor                                 | 708 ft <sup>2</sup> |
| Second floor                                 | 722 ft <sup>2</sup> |