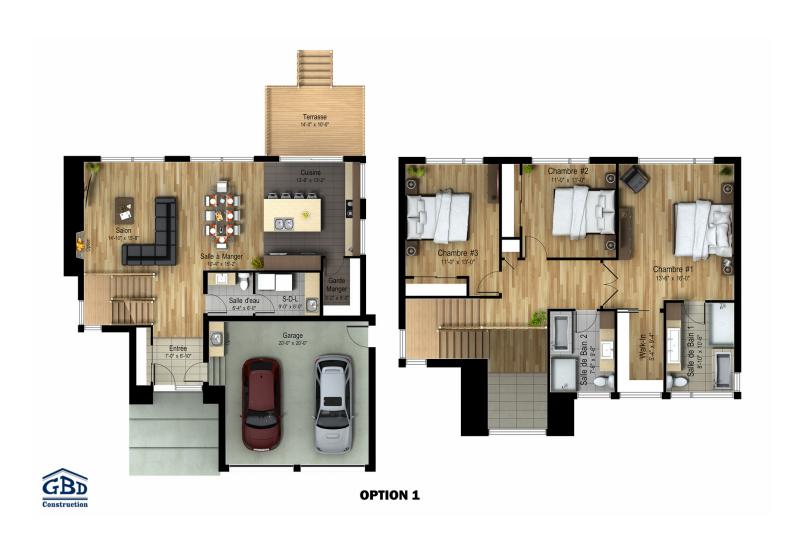

This trendy cottage is one of GBD Construction's most spacious models. It has everything you could possibly want, including a large laundry room, three bathrooms for the entire family and ample storage space in the kitchen and master bedroom. Lastly, this model has an open layout and abundant windows that provide maximum sunlight.

Two-storey house - Contemporary style

3 rooms • 2 + 1 bathrooms • living room

Ground floor 1063 ft<sup>2</sup> Second floor 1160 ft<sup>2</sup> Garage 483 ft<sup>2</sup>