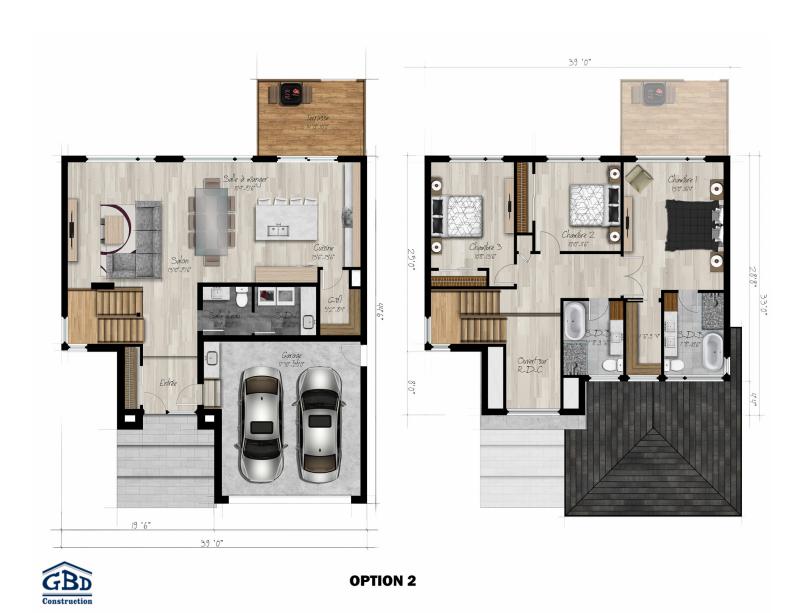

This trendy cottage is one of GBD Construction's most spacious models. It has everything you could possibly want, including a large laundry room, three bathrooms for the entire family and ample storage space in the kitchen and master bedroom. Lastly, this model has an open layout and abundant windows that provide maximum sunlight.

Two-storey house - Contemporary style

3 rooms • 2 + 1 bathrooms • living room

Ground floor 1063 ft<sup>2</sup> Second floor 1160 ft<sup>2</sup> Garage 483 ft<sup>2</sup>