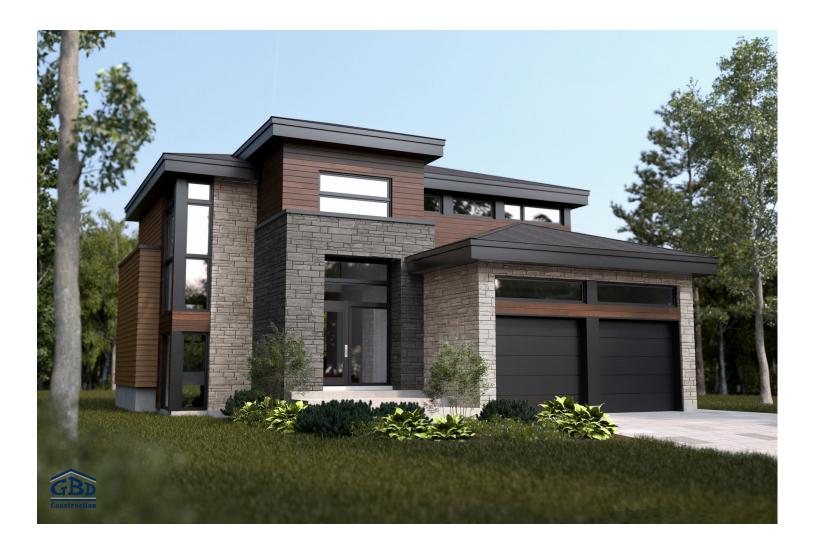

This trendy cottage is one of GBD Construction's most spacious models. It has everything you could possibly want, including a large laundry room, three bathrooms for the entire family and ample storage space in the kitchen and master bedroom. Lastly, this model has an open layout and abundant windows that provide maximum sunlight.

## Model Manhattan

**Two-storey house • Contemporary Style** 