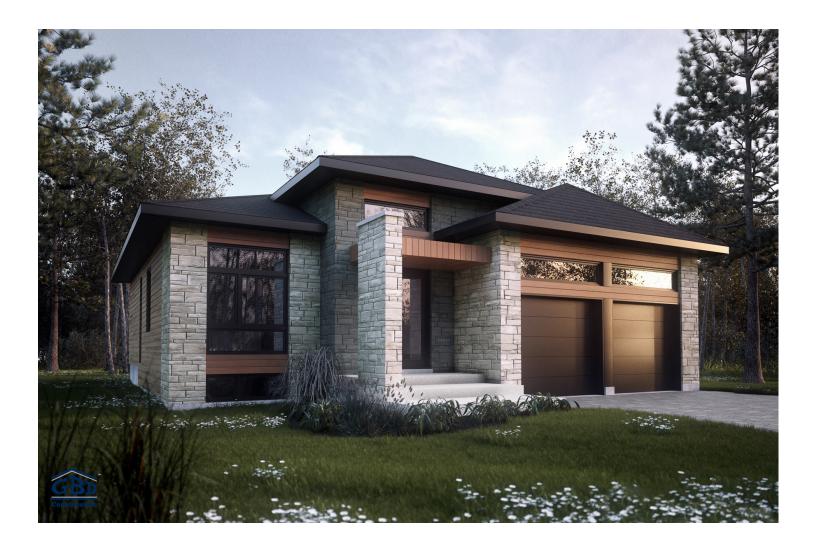

Although the double garage will be a dream come true for some, it's the bungalow's prominent facade that truly makes its architecture stand out. The 9-ft. ceilings make the entryway surprisingly spacious. The bathroom has a 36" x 48" shower and the kitchen has extensive storage space. This model is happiness, guaranteed!

Single-storey house - Contemporary style

| 2 rooms • 1 bathroom • living room |                      |
|------------------------------------|----------------------|
| Ground floor                       | 1472 ft <sup>2</sup> |
| Garage                             | 495 ft <sup>2</sup>  |

Model
Madison
Single-storey house • Contemporary Style

1472 ft<sup>2</sup>