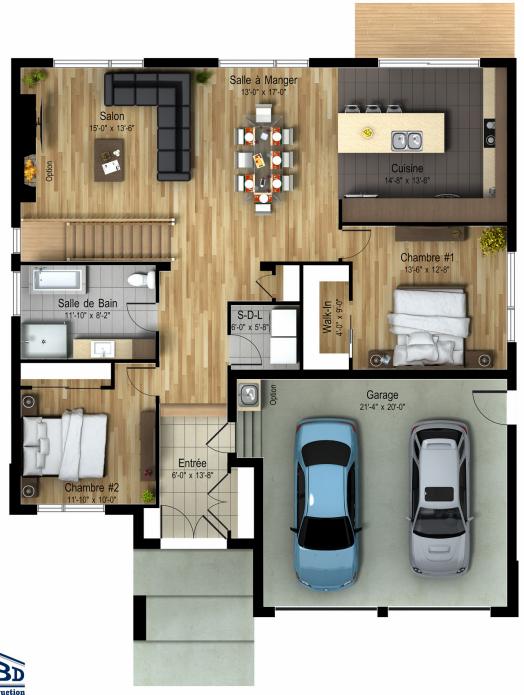

Although the double garage will be a dream come true for some, it's the bungalow's prominent facade that truly makes its architecture stand out. The 9-ft. ceilings make the entryway surprisingly spacious. The bathroom has a 36" x 48" shower and the kitchen has extensive storage space. This model is happiness, guaranteed!

Single-storey house - Contemporary style

| 2 rooms • 1 bathroom • living room |                      |
|------------------------------------|----------------------|
| Ground floor                       | 1472 ft <sup>2</sup> |
| Garage                             | 495 ft <sup>2</sup>  |

Model
Madison
Single-storey house • Contemporary Style

1472 ft<sup>2</sup>