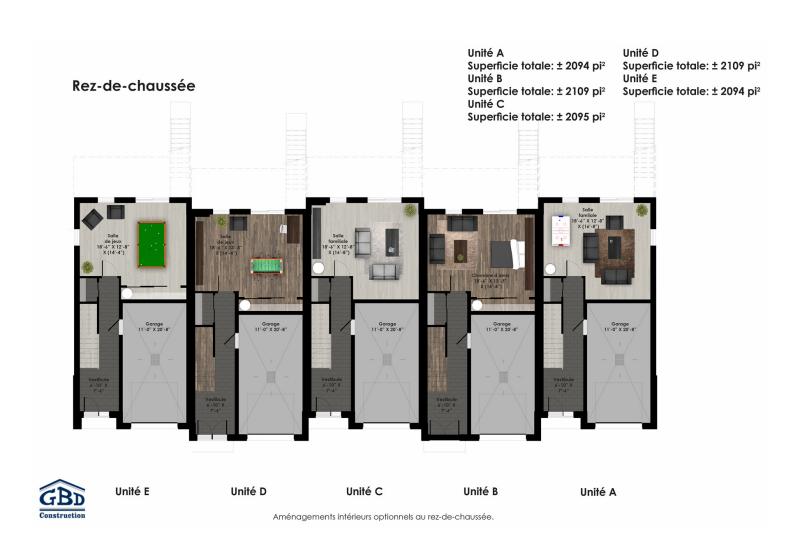

Townhouse - Contemporary style

2 or 3 rooms • 1 + 1 bathrooms • living room

Ground floor 687 to 703 ft<sup>2</sup>

Second floor  $703 \text{ ft}^2$ Third floor  $703 \text{ ft}^2$ 

Unité E

Unité D

Unité C

Unité B

Unité A