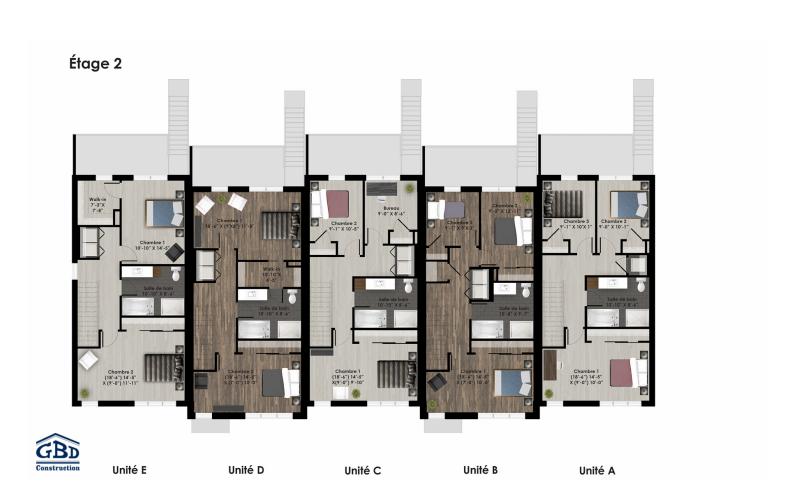

Townhouse - Contemporary style

2 or 3 rooms • 1 + 1 bathrooms • living room

Ground floor 687 to 703 ft<sup>2</sup>

Second floor  $703 \text{ ft}^2$ Third floor  $703 \text{ ft}^2$ 

Unité E

Unité D

Unité C

Unité B

Unité A