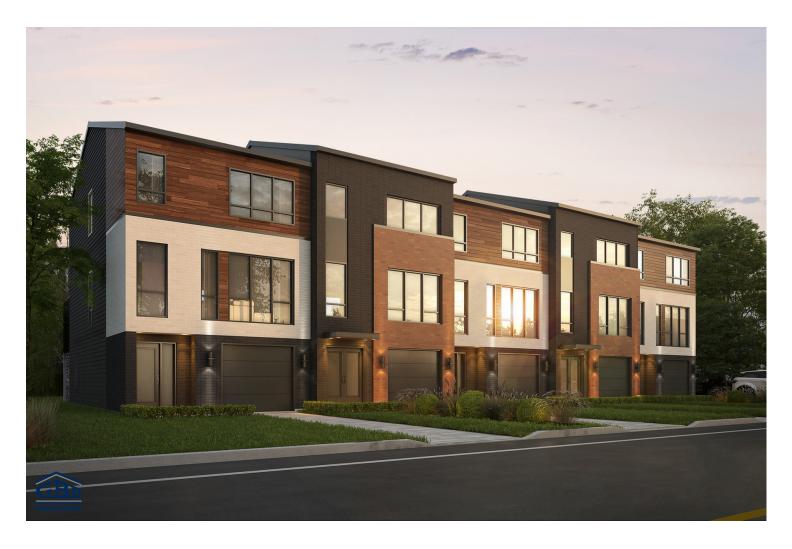

Long Island is Liberty Island's younger cousin, without the front balconies. It has all the necessary amenities, including a single garage, expansive living space and abundant windows. These homes were designed to ensure that the indoor environment is spacious enough for day-to-day living. Each unit is 20 ft. wide by 42 ft. deep, with 9-ft. ceilings on the first floor, rare in today's market.