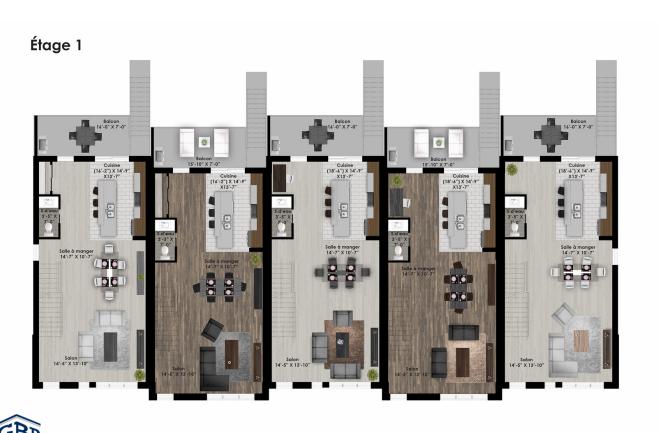

Townhouse - Contemporary style

2 or 3 rooms • 1 + 1 bathrooms • living room

Ground floor 687 to 703 ft<sup>2</sup>

Second floor  $703 \text{ ft}^2$ Third floor  $703 \text{ ft}^2$ 

Unité E

Unité D

Unité C

Unité B

Unité A