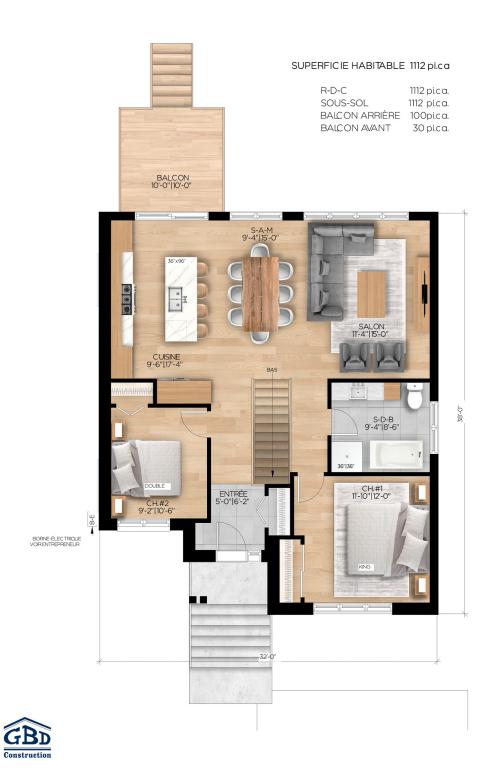

Lodge is a rustic-style farmhouse with architectural details that give it a modern country look. Its efficient, functional layout makes this model an ideal home for families. With a living area of 1,112 sq. ft., Lodge provides its occupants with a simple and user-friendly living space. Large windows in each room provide remarkable natural light throughout the house. This style offers a warm, cozy atmosphere and timeless appeal.

Single-storey house - Contemporary style

2 rooms • 1 bathroom • living room

Ground floor 1112 ft<sup>2</sup>