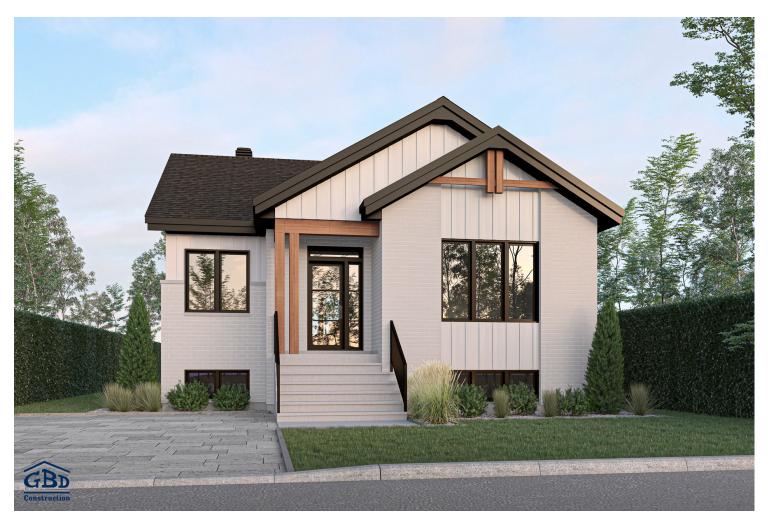

Lodge is a rustic-style farmhouse with architectural details that give it a modern country look. Its efficient, functional layout makes this model an ideal home for families. With a living area of 1,112 sq. ft., Lodge provides its occupants with a simple and user-friendly living space. Large windows in each room provide remarkable natural light throughout the house. This style offers a warm, cozy atmosphere and timeless appeal.

Single-storey house - Contemporary style

2 rooms • 1 bathroom • living room

Ground floor 1112 ft<sup>2</sup>

## Model Lodge Single-storey house • Contemporary Style