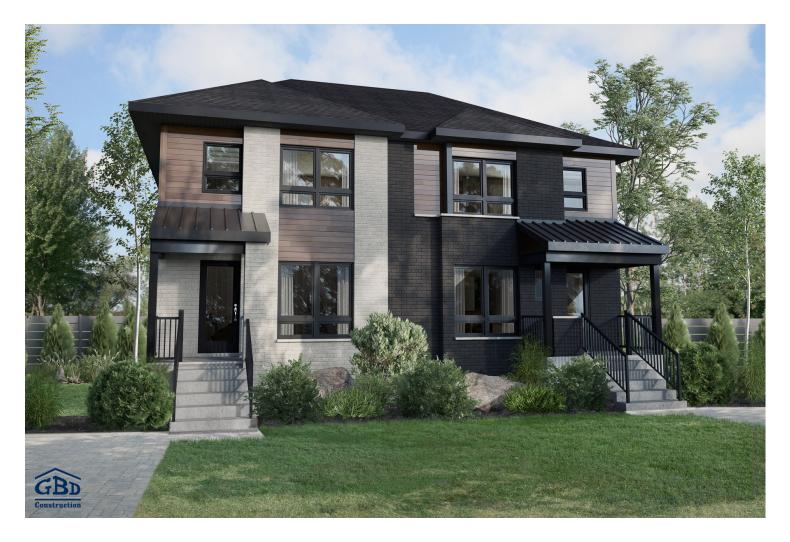

The user-friendly and unifying indoor layout of Littoral II will bring you comfort and joy. An open ground floor layout and a large kitchen island: what could be better for gatherings with friends? You'll find a laundry room on the same floor as the kitchen; an effective way to optimize household chores and make the most of your weekends. Do you have a big family? This semidetached home offers a two- or three-bedroom option on the second floor.

Semi-detached house - Contemporary style

3 rooms • 1 + 1 bathrooms • living room

Ground floor 672 ft<sup>2</sup> Second floor 668 ft<sup>2</sup>

## Model Littoral II

Semi-detached house • Contemporary Style