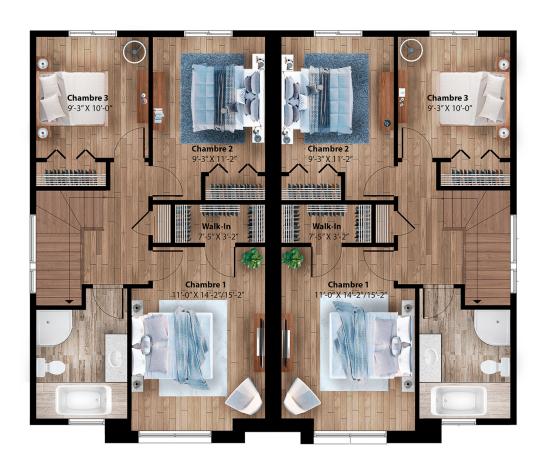

The user-friendly and unifying indoor layout of Littoral II will bring you comfort and joy. An open ground floor layout and a large kitchen island: what could be better for gatherings with friends? You'll find a laundry room on the same floor as the kitchen; an effective way to optimize household chores and make the most of your weekends. Do you have a big family? This semidetached home offers a two- or three-bedroom option on the second floor.

## ÉTAGE