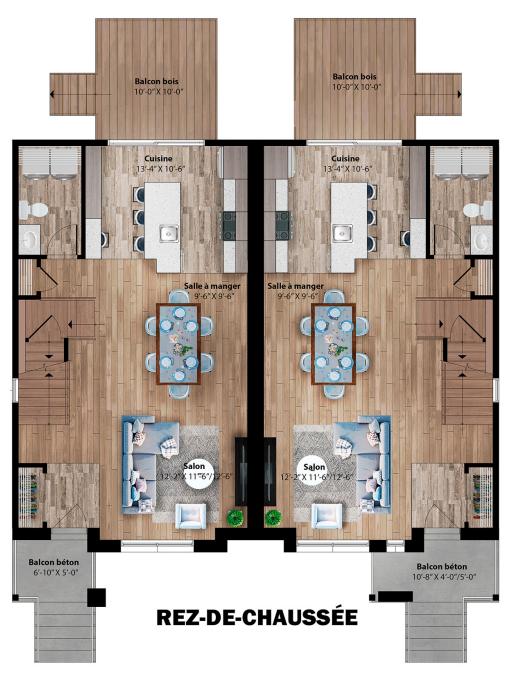

The user-friendly and unifying indoor layout of Littoral II will bring you comfort and joy. An open ground floor layout and a large kitchen island: what could be better for gatherings with friends? You'll find a laundry room on the same floor as the kitchen; an effective way to optimize household chores and make the most of your weekends. Do you have a big family? This semidetached home offers a two- or three-bedroom option on the second floor.

Semi-detached house - Contemporary style

3 rooms • 1 + 1 bathrooms • living room

Ground floor 672 ft<sup>2</sup> Second floor 668 ft<sup>2</sup>