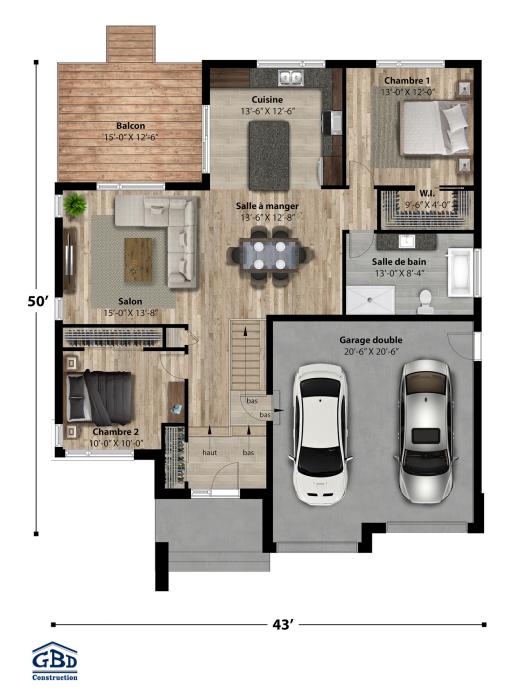

## Single-storey house - Contemporary style

| 2 rooms • 1 bathroom • living room |                      |
|------------------------------------|----------------------|
| Ground floor                       | 1302 ft <sup>2</sup> |
| Garage                             | 483 ft <sup>2</sup>  |

Model Lincoln Single-storey house • Contemporary Style

1302 ft<sup>2</sup>