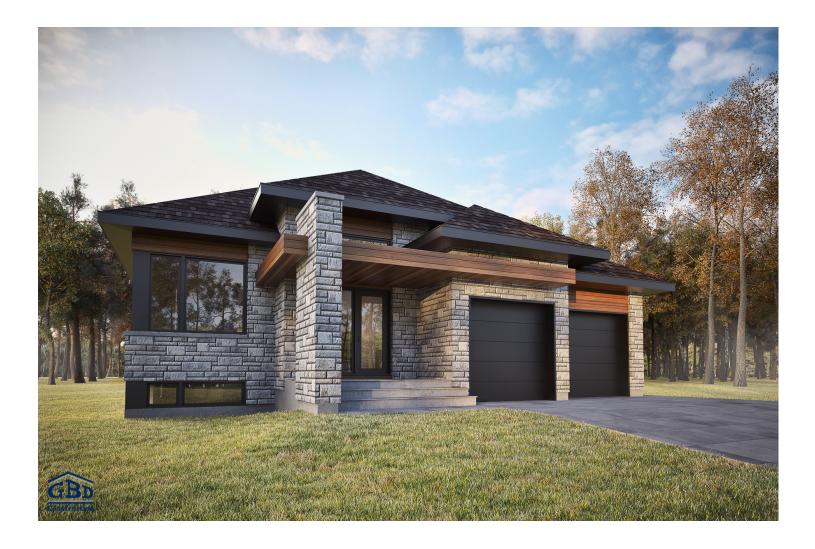

Lincoln, synonymous with refinement and luxury, is a home that will meet all your requirements. The rooms in this spacious home were designed to create airy and pleasant living spaces. This bungalow's built-in doublegarage, extensive number of windows and kitchen with a huge central island will please the whole family. Lastly, the entire home has 9-ft. ceilings.

Model Lincoln Single-storey house • Contemporary Style

1302 ft<sup>2</sup>