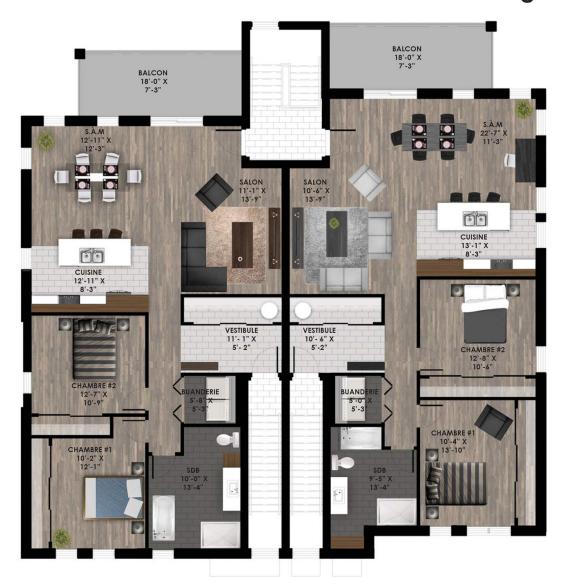

Each unit has two bedrooms, each with a large regular or walk-in closet. The extensive balconies provide exceptional outdoor space. The open living areas and generous windows provide comfort and space. Strategically located, these units are perfect for anyone wanting to live close to all services. The upper-level units have access to a garage.

# Model Hudson River II

**Condo • Contemporary Style** 

Unité B
2 Chambres
Superficie nette: ± 1200 pi²

Unité C 2 Chambres Superficie nette: ± 1200 pi²