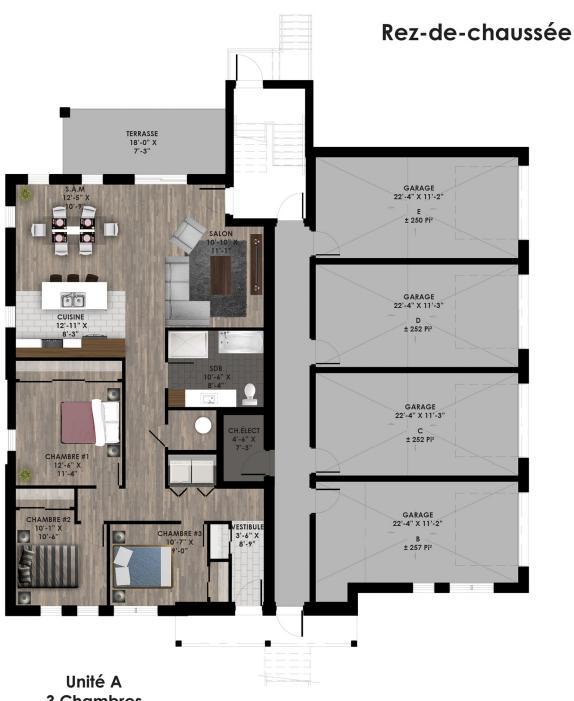

## **Hudson River II**

**Condo • Contemporary Style** 

Model

3 Chambres Superficie nette: ± 1200 pi²

## **Hudson River II**

**Condo • Contemporary Style** 

Model

**3 Chambres** Superficie nette: ± 1200 pi²

**3 Chambres** Superficie nette: ± 1200 pi²