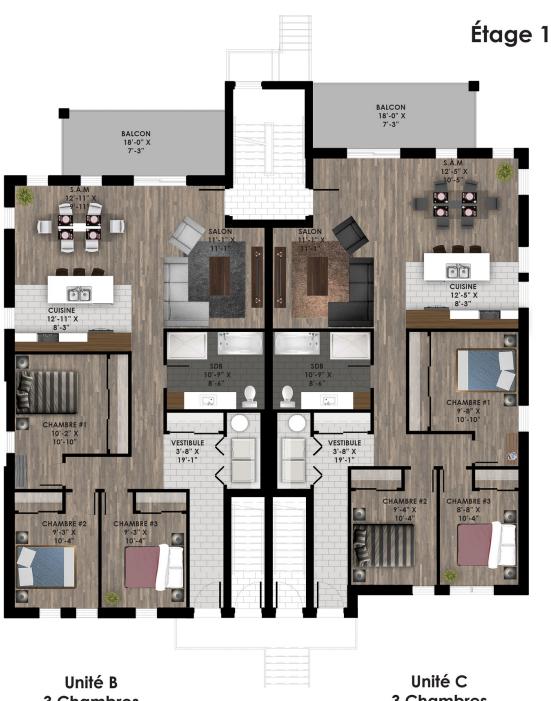

Each unit has two bedrooms, each with a large regular or walk-in closet. The extensive balconies provide exceptional outdoor space. The open living areas and generous windows provide comfort and space. Strategically located, these units are perfect for anyone wanting to live close to all services. The upper-level units have access to a garage.

## **Hudson River II**

**Condo • Contemporary Style** 

Model

**3 Chambres** Superficie nette: ± 1200 pi²

**3 Chambres** Superficie nette: ± 1200 pi²