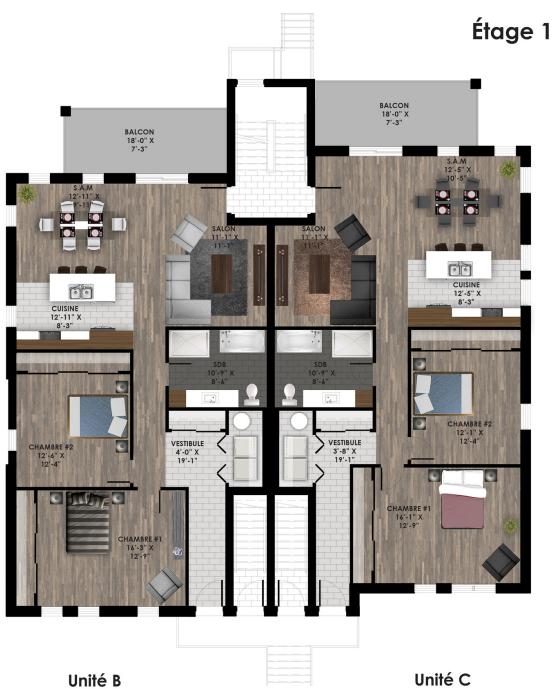

Each unit has two bedrooms, each with a large regular or walk-in closet. The extensive balconies provide exceptional outdoor space. The open living areas and generous windows provide comfort and space. Strategically located, these units are perfect for anyone wanting to live close to all services. The upper-level units have access to a garage.

# Model Hudson River II

**Condo • Contemporary Style** 

Unité B
2 Chambres
Superficie nette: ± 1200 pi²

Unité C 2 Chambres Superficie nette: ± 1200 pi²