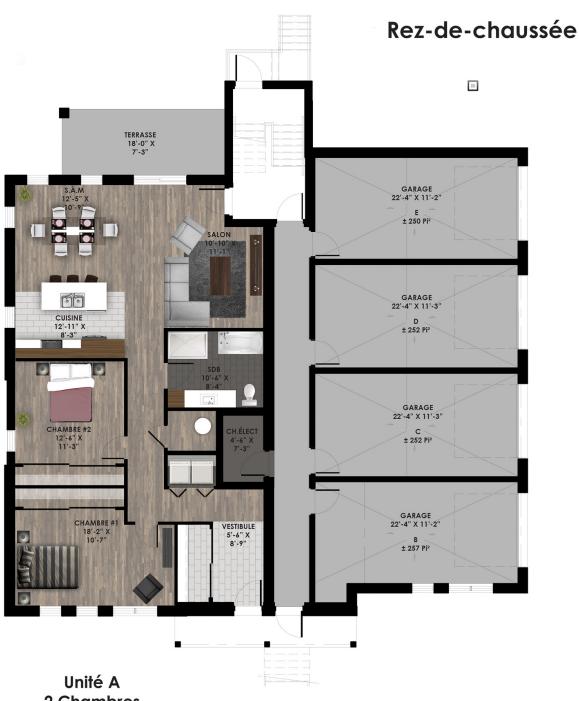

#### Model **Hudson River II**

**Condo • Contemporary Style** 

2 Chambres Superficie nette: ± 1200 pi²

# Model Hudson River II

**Condo • Contemporary Style** 

Unité B
2 Chambres
Superficie nette: ± 1200 pi²

Unité C 2 Chambres Superficie nette: ± 1200 pi²