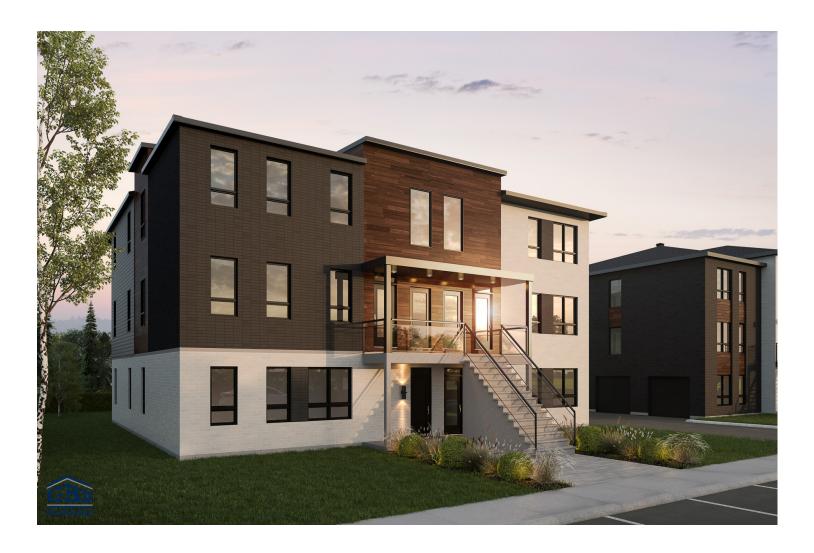

Condo - Contemporary style

2 or 3 rooms • 1 bathroom • living room

Ground floor  $1200 \text{ ft}^2$ Second floor  $1200 \text{ ft}^2$ Third floor  $1171 \text{ ft}^2$ 

### **Hudson River II**

**Condo • Contemporary Style** 

Model