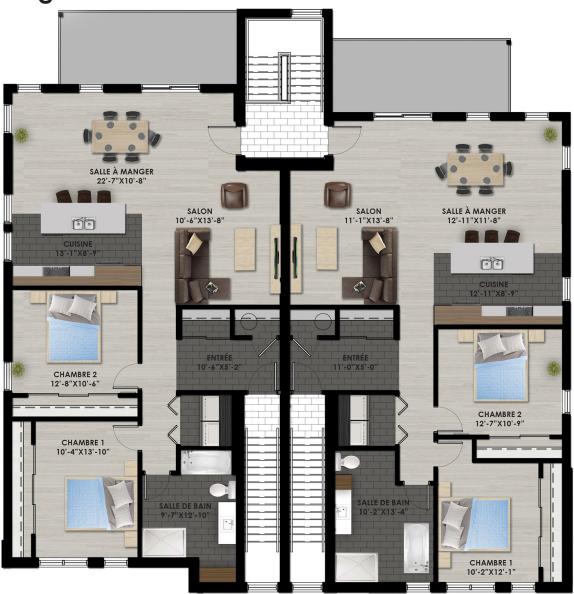

Each unit has two bedrooms, each with a large regular or walk-in closet. The extensive balconies provide exceptional outdoor space. The open living areas and generous windows provide comfort and space. Strategically located, these units are perfect for anyone wanting to live close to all services. The upper-level units have access to a garage.

Condo - Contemporary style

2 rooms • 1 bathroom • living room

Ground floor 1198 ft<sup>2</sup>

Second floor 1187 to 1200 ft<sup>2</sup> Third floor 1159 to 1171 ft<sup>2</sup>

## Étage 2

Unité E

Superficie nette: ± 1180 pi²

Unité D

Superficie nette: ± 1180 pi<sup>2</sup>