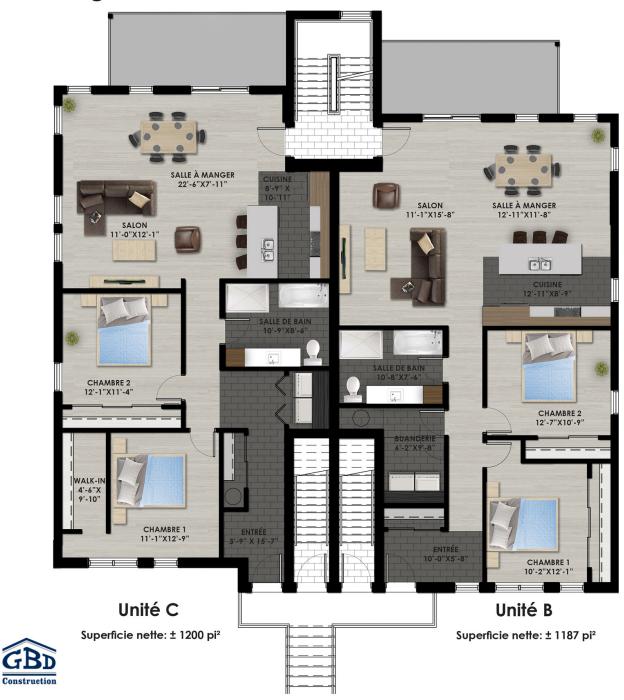

Each unit has two bedrooms, each with a large regular or walk-in closet. The extensive balconies provide exceptional outdoor space. The open living areas and generous windows provide comfort and space. Strategically located, these units are perfect for anyone wanting to live close to all services. The upper-level units have access to a garage.

Condo - Contemporary style

2 rooms • 1 bathroom • living room

Ground floor 1198 ft<sup>2</sup>

Second floor 1187 to 1200 ft<sup>2</sup> Third floor 1159 to 1171 ft<sup>2</sup>

## Étage 2

Unité E

Superficie nette: ± 1180 pi²

Unité D

Superficie nette: ± 1180 pi<sup>2</sup>