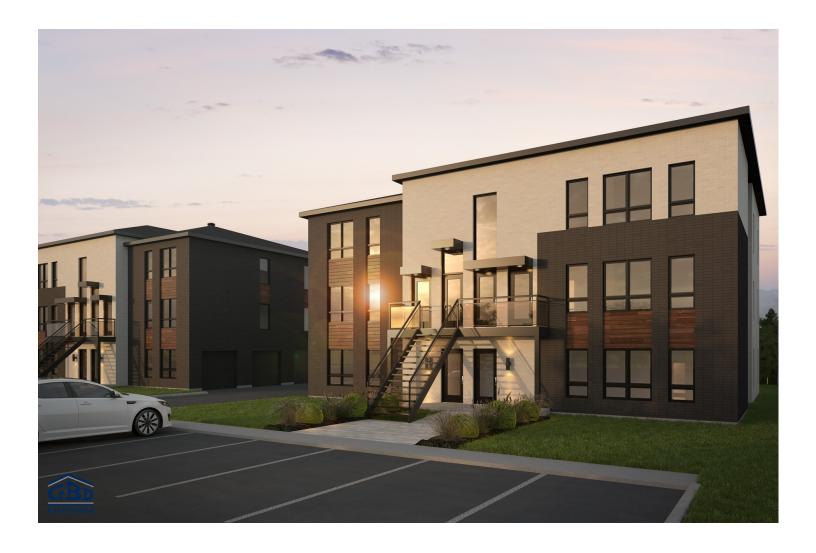

Each unit has two bedrooms, each with a large regular or walk-in closet. The extensive balconies provide exceptional outdoor space. The open living areas and generous windows provide comfort and space. Strategically located, these units are perfect for anyone wanting to live close to all services. The upper-level units have access to a garage.

Condo - Contemporary style

2 rooms • 1 bathroom • living room

Ground floor 1198 ft<sup>2</sup>

Second floor 1187 to 1200 ft<sup>2</sup> Third floor 1159 to 1171 ft<sup>2</sup>

## **Hudson River**

**Condo • Contemporary Style** 