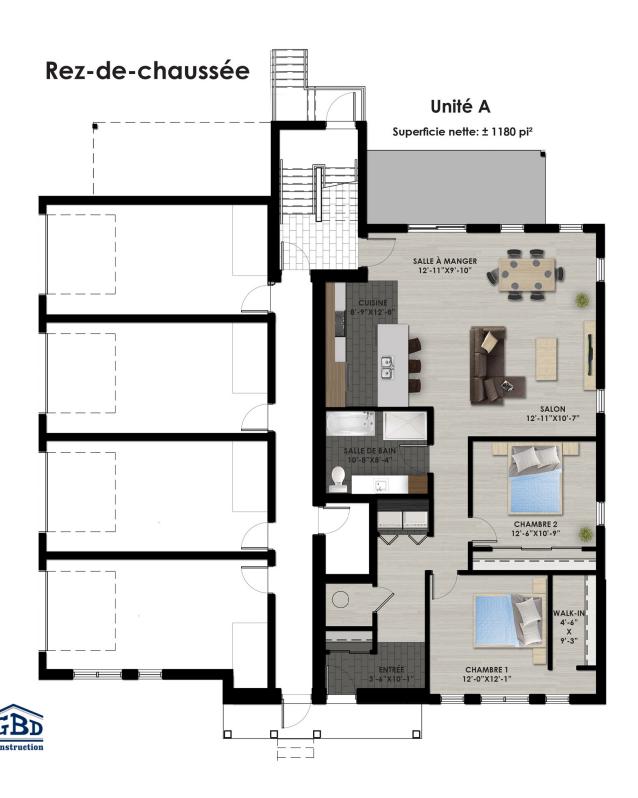

Each unit has two bedrooms, each with a large regular or walk-in closet. The extensive balconies provide exceptional outdoor space. The open living areas and generous windows provide comfort and space. Strategically located, these units are perfect for anyone wanting to live close to all services. The upper-level units have access to a garage.

Condo - Contemporary style

2 rooms • 1 bathroom • living room

Ground floor 1198 ft<sup>2</sup>

Second floor 1187 to 1200 ft<sup>2</sup> Third floor 1159 to 1171 ft<sup>2</sup>

## Étage 1