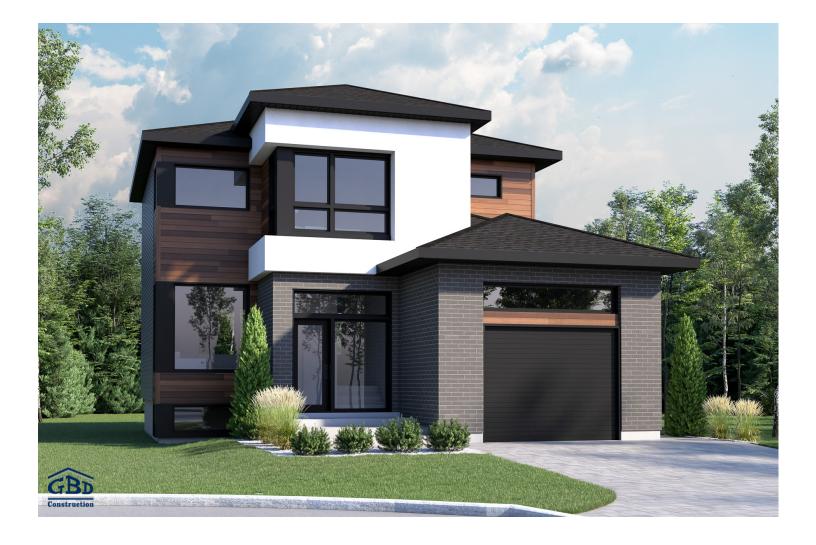

This multi-level home with a bold design will attract fans of modern-style architecture. The sizeable living room opens onto the dining room and kitchen. It's a perfect place for gatherings with family or friends. The upstairs has three bedrooms, including the parents' room with a huge walk-in closet, as well as a large family bathroom with separate tub and shower and an independent laundry room.

Two-storey house - Contemporary style

3 rooms • 1 + 1 bathrooms • living room

| Ground floor | 702 ft <sup>2</sup> |
|--------------|---------------------|
| Second floor | 814 ft <sup>2</sup> |
| Garage       | 333 ft <sup>2</sup> |