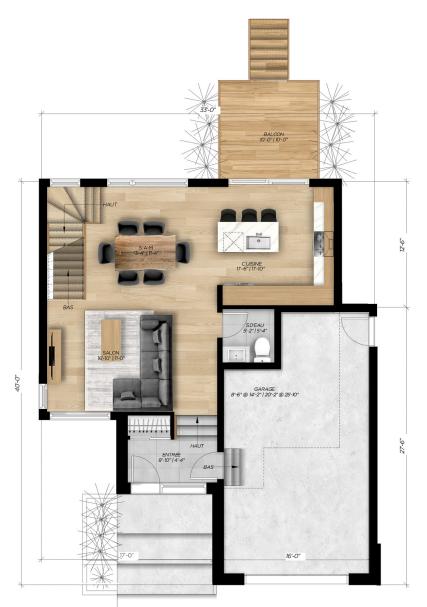

This multi-level home with a bold design will attract fans of modern-style architecture. The sizeable living room opens onto the dining room and kitchen. It's a perfect place for gatherings with family or friends. The upstairs has three bedrooms, including the parents' room with a huge walk-in closet, as well as a large family bathroom with separate tub and shower and an independent laundry room.

1516 ft<sup>2</sup>

**REZ-DE-CHAUSSÉE** 

| SUPERFICIE HABITABLE | 1510 pi.ca |
|----------------------|------------|
| R-D-C                | 682 pi.ca  |
| ÉTAGE                | 828 pi.ca  |
| GARAGE               | 387 pi.ca. |
| SOUS-SOL             | 688 pi.ca. |