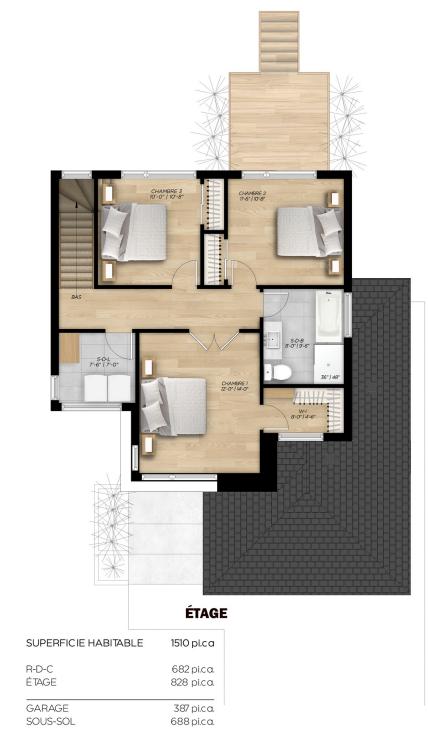

This multi-level home with a bold design will attract fans of modern-style architecture. The sizeable living room opens onto the dining room and kitchen. It's a perfect place for gatherings with family or friends. The upstairs has three bedrooms, including the parents' room with a huge walk-in closet, as well as a large family bathroom with separate tub and shower and an independent laundry room.

1516 ft<sup>2</sup>

**REZ-DE-CHAUSSÉE** 

| SUPERFICIE HABITABLE | 1510 pi.ca |
|----------------------|------------|
| R-D-C                | 682 pi.ca  |
| ÉTAGE                | 828 pi.ca  |
| GARAGE               | 387 pi.ca. |
| SOUS-SOL             | 688 pi.ca. |