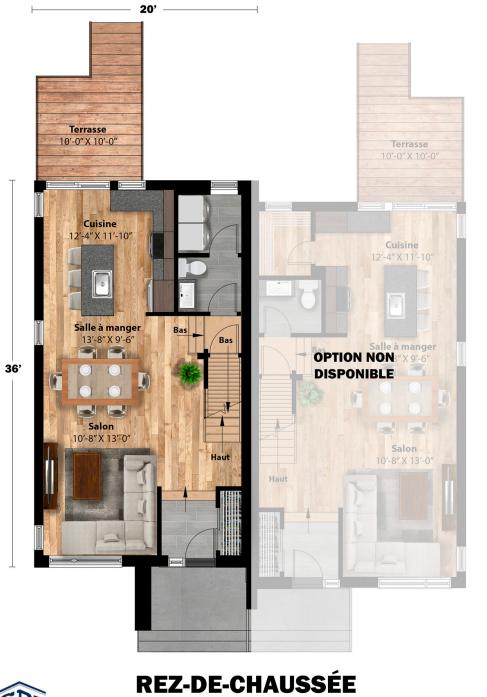

Model Frêne

Semi-detached house • Contemporary Style

Model

Frêne

Semi-detached house • Contemporary Style

Salle de bain 8'-6" X 11'-4"

Salle de bain 8'-6" X 13'-4"

 $\odot$ 

Chambre 2 9'-8" X 12'-10"

Images and dimensions are for reference only. Subject to change without notice.