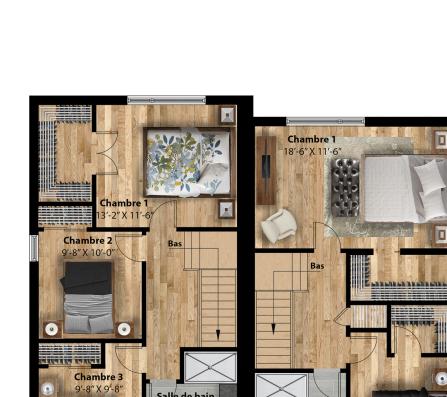

Frêne delivers a highly sought-after design. The entance leading to a separate level gives a sense of size and height to the home. The common areas are spacious, providing owners with comfort and wellbeing. The full laundry room gives the home, which can accommodate young couples or large families, added value. Shower enthusiasts will enjoy the shower's impressive size.

Model Frêne

Semi-detached house • Contemporary Style

Model

Frêne

Semi-detached house • Contemporary Style

Salle de bain 8'-6" X 11'-4"

Salle de bain 8'-6" X 13'-4"

 $\odot$ 

Chambre 2 9'-8" X 12'-10"

Images and dimensions are for reference only. Subject to change without notice.