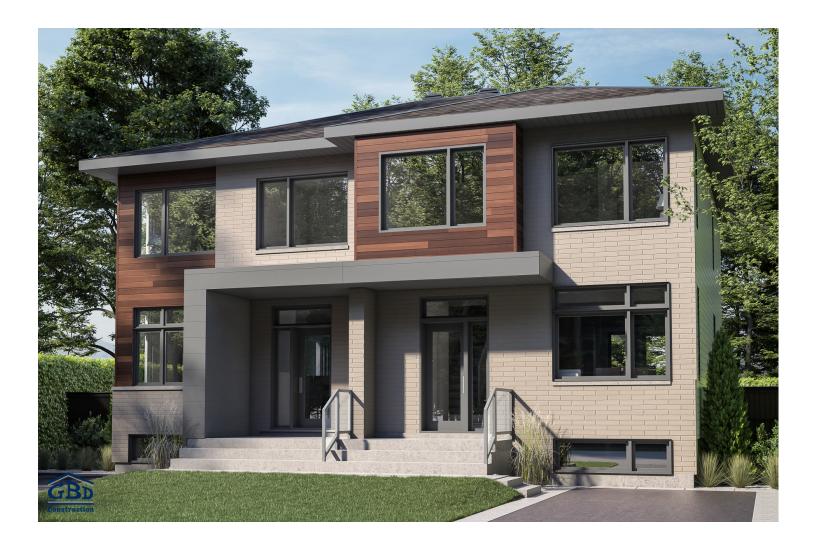

Frêne delivers a highly sought-after design. The entance leading to a separate level gives a sense of size and height to the home. The common areas are spacious, providing owners with comfort and wellbeing. The full laundry room gives the home, which can accommodate young couples or large families, added value. Shower enthusiasts will enjoy the shower's impressive size.

Semi-detached house - Contemporary style

| 2 or 3 rooms • 1 + | 1 bathrooms • living room                  |
|--------------------|--------------------------------------------|
|                    | 721 ft <sup>2</sup><br>721 ft <sup>2</sup> |

Model Frêne

Semi-detached house • Contemporary Style

Model

Frêne

Semi-detached house • Contemporary Style

Salle de bain 8'-6" X 11'-4"

Salle de bain 8'-6" X 13'-4"

 $\odot$ 