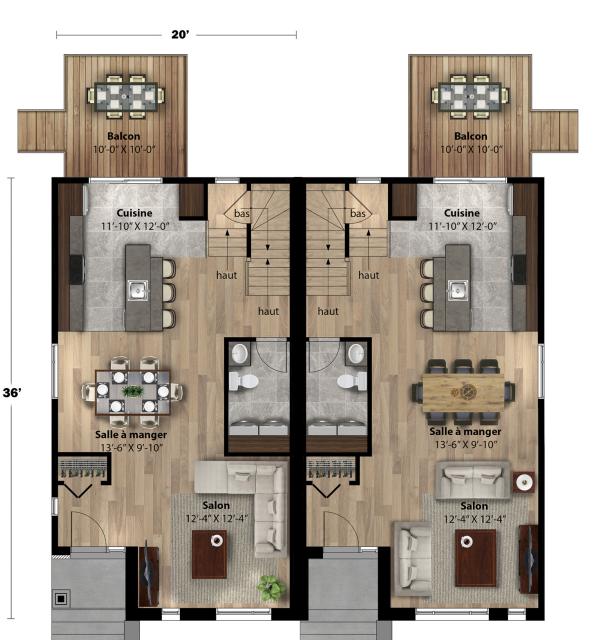

Semi-detached house - Contemporary style 2 or 3 rooms • 1 + 1 bathrooms • living room Ground floor 690 ft<sup>2</sup> Second floor 687 ft<sup>2</sup>

## **REZ-DE-CHAUSSÉE**

Model Érable Semi-detached house • Contemporary Style

1377 ft<sup>2</sup>