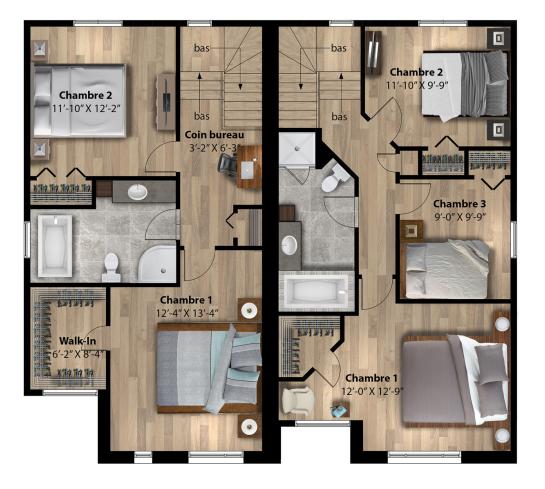

This semi-detached home is perfect for young families or couples wanting to purchase a first home. The open layout on the ground floor reflects current trends, and the option of two or three bedrooms upstairs will meet everyone's needs. Prominent features include a huge kitchen island, and a walk-in closet off the master bedroom. Érable will provide endless opportunities for spending quality time with family and friends.

Semi-detached house - Contemporary style 2 or 3 rooms • 1 + 1 bathrooms • living room Ground floor 690 ft<sup>2</sup> Second floor 687 ft<sup>2</sup>

## **REZ-DE-CHAUSSÉE**

Model Érable Semi-detached house • Contemporary Style

1377 ft<sup>2</sup>