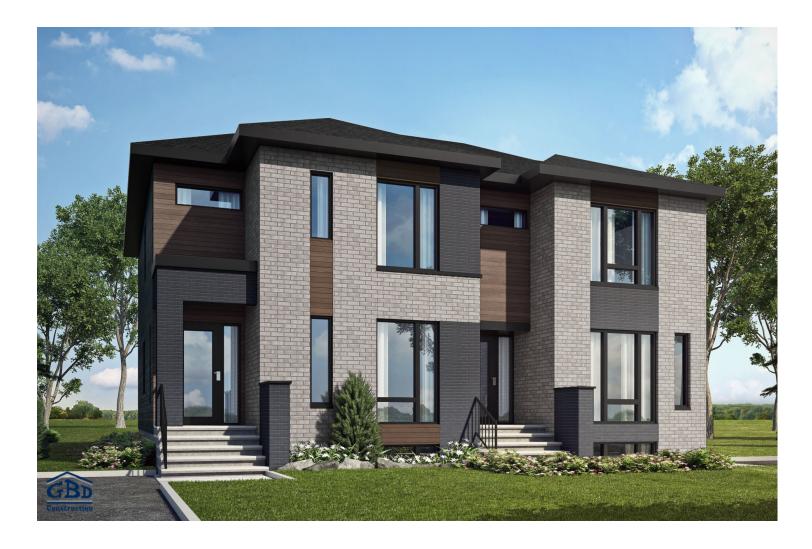

This semi-detached home is perfect for young families or couples wanting to purchase a first home. The open layout on the ground floor reflects current trends, and the option of two or three bedrooms upstairs will meet everyone's needs. Prominent features include a huge kitchen island, and a walk-in closet off the master bedroom. Érable will provide endless opportunities for spending quality time with family and friends.

Semi-detached house - Contemporary style 2 or 3 rooms • 1 + 1 bathrooms • living room Ground floor 690 ft<sup>2</sup> Second floor 687 ft<sup>2</sup>