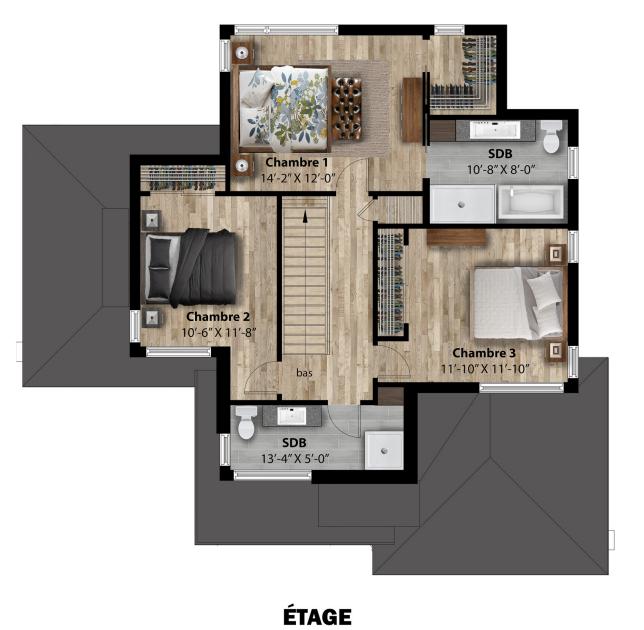

Every detail was taken into account in designing this unique home. The outside design is well balanced and stands out from other homes in the neighbourhood. By popular demand, this cottage has two bathrooms on the second floor to make it easier for large famililies to get through morning routines.

## Two-storey house - Contemporary style

| 3 | rooms | • | 2 | + | 1 | bathrooms | • | living | room |  |
|---|-------|---|---|---|---|-----------|---|--------|------|--|
|   |       |   |   |   |   |           |   |        |      |  |

| Ground floor | 904 ft <sup>2</sup> |
|--------------|---------------------|
| Second floor | 933 ft <sup>2</sup> |
| Garage       | 299 ft <sup>2</sup> |

Model Empire Two-storey house • Contemporary Style