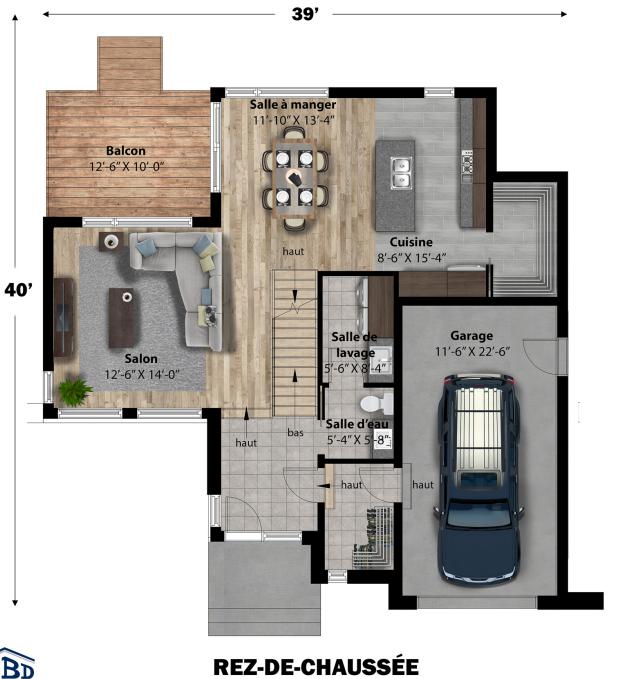

Every detail was taken into account in designing this unique home. The outside design is well balanced and stands out from other homes in the neighbourhood. By popular demand, this cottage has two bathrooms on the second floor to make it easier for large famililies to get through morning routines.

## Two-storey house - Contemporary style

| 3 | rooms | • | 2 | + | 1 | bathrooms | • | living | room |  |
|---|-------|---|---|---|---|-----------|---|--------|------|--|
|   |       |   |   |   |   |           |   |        |      |  |

| Ground floor | 904 ft <sup>2</sup> |
|--------------|---------------------|
| Second floor | 933 ft <sup>2</sup> |
| Garage       | 299 ft <sup>2</sup> |

Model Empire Two-storey house • Contemporary Style