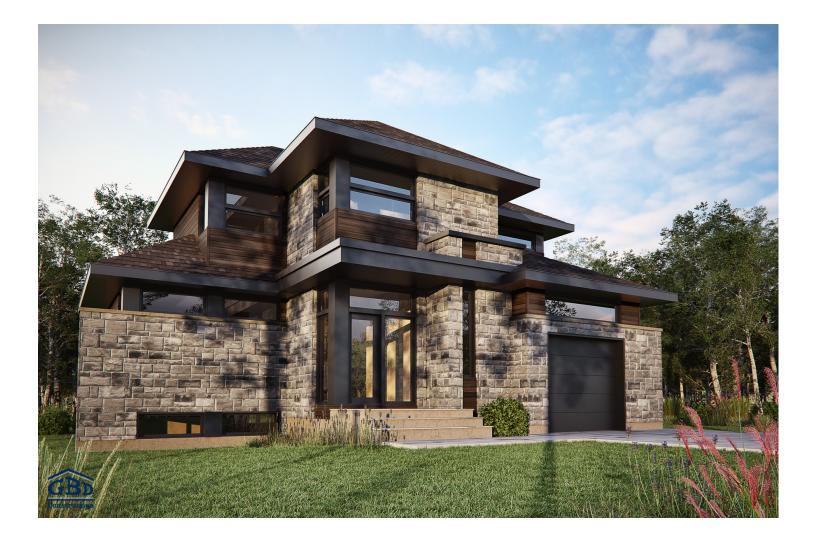

Every detail was taken into account in designing this unique home. The outside design is well balanced and stands out from other homes in the neighbourhood. By popular demand, this cottage has two bathrooms on the second floor to make it easier for large famililies to get through morning routines.

## Two-storey house - Contemporary style

| 3 | rooms | • | 2 | + | 1 | bathrooms | • | living | room |  |
|---|-------|---|---|---|---|-----------|---|--------|------|--|
|   |       |   |   |   |   |           |   |        |      |  |

| Ground floor | 904 ft <sup>2</sup> |
|--------------|---------------------|
| Second floor | 933 ft <sup>2</sup> |
| Garage       | 299 ft <sup>2</sup> |

Model Empire Two-storey house • Contemporary Style