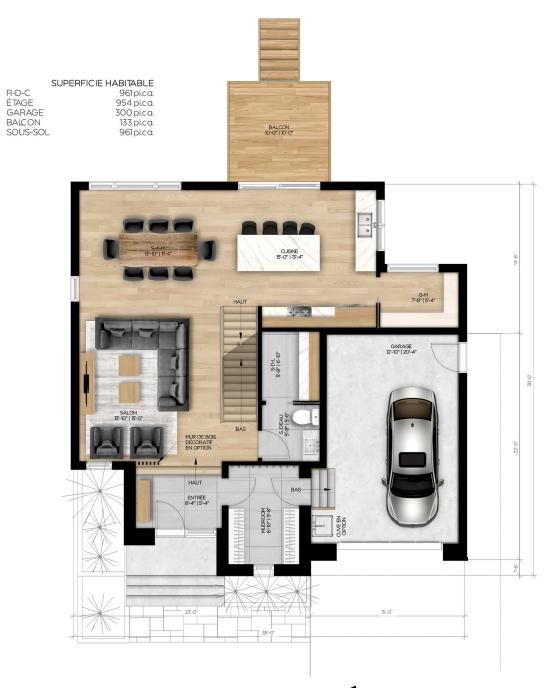

Two-storey house - Contemporary style

3 rooms • 2 + 1 bathrooms • living room

Ground floor 961 ft<sup>2</sup> Second floor 954 ft<sup>2</sup> Garage 300 ft<sup>2</sup>

## **Two-storey house • Contemporary Style**

**REZ-DE-CHAUSSÉE** 