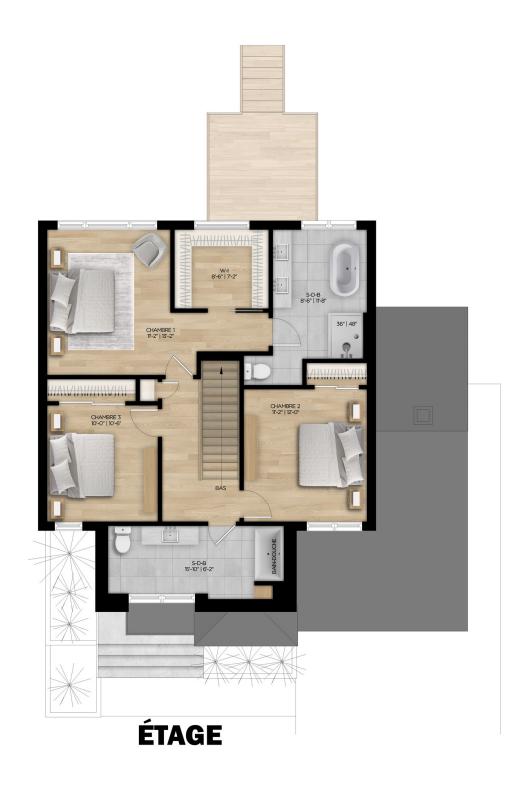

You can't ignore this striking Scandinavian-style cottage with 1,915 sq. ft. of living space. You'll appreciate the enormous mudroom at the entrance leading directly to the garage—a must-have for large families! The spacious kitchen and walk-in pantry are the stuff of dreams! To cap things off, the second-floor layout includes two full bathrooms and three bedrooms of enviable size.

Two-storey house - Contemporary style

3 rooms • 2 + 1 bathrooms • living room

Ground floor 961 ft<sup>2</sup> Second floor 954 ft<sup>2</sup> Garage 300 ft<sup>2</sup>

## **Two-storey house • Contemporary Style**