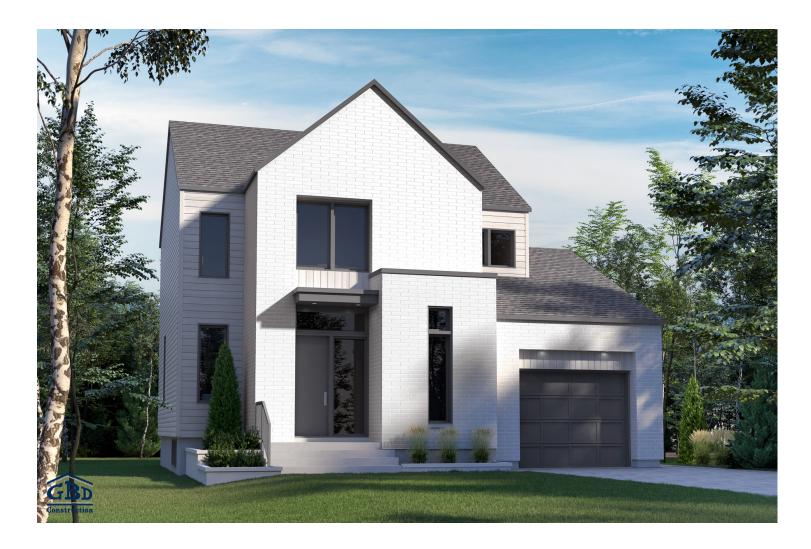

You can't ignore this striking Scandinavian-style cottage with 1,915 sq. ft. of living space. You'll appreciate the enormous mudroom at the entrance leading directly to the garage—a must-have for large families! The spacious kitchen and walk-in pantry are the stuff of dreams! To cap things off, the second-floor layout includes two full bathrooms and three bedrooms of enviable size.

Two-storey house - Contemporary style

3 rooms • 2 + 1 bathrooms • living room

Ground floor 961 ft<sup>2</sup> Second floor 954 ft<sup>2</sup> Garage 300 ft<sup>2</sup>