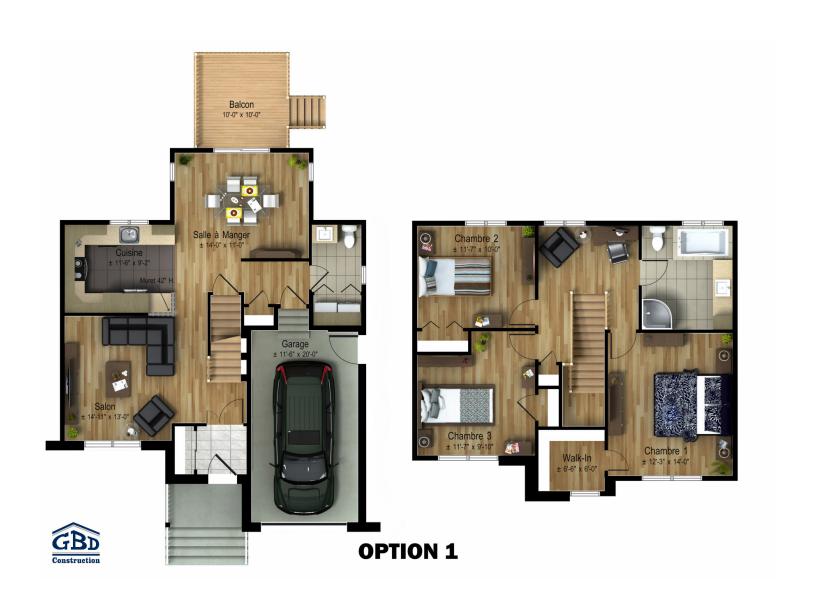

## Élégance | Rockefeller

Come and discover this new, contemporary, multi-level home. The ground floor has a closed entryway, and a large living room, kitchen and dining room. Upstairs, you'll find three spacious bedrooms and a full bathroom. There's also space available to design a den or office nook.

Two-storey house - Contemporary style

3 rooms • 1 + 1 bathrooms • living room

Ground floor Opt.1: 755 pi<sup>2</sup>

Opt.2: 779 ft<sup>2</sup>

Second floor Opt.1: 815 pi<sup>2</sup>

Opt.2: 838 ft<sup>2</sup>

Garage 264 ft<sup>2</sup>