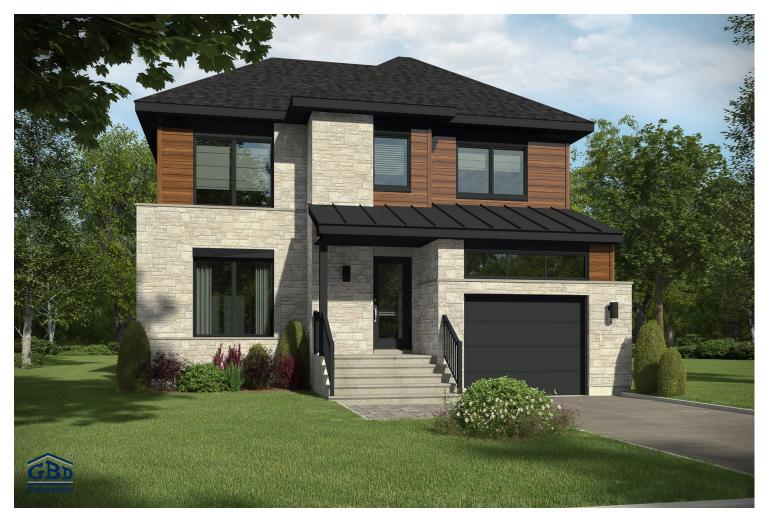

## Élégance | Rockefeller

Come and discover this new, contemporary, multi-level home. The ground floor has a closed entryway, and a large living room, kitchen and dining room. Upstairs, you'll find three spacious bedrooms and a full bathroom. There's also space available to design a den or office nook.

Two-storey house - Contemporary style

3 rooms • 1 + 1 bathrooms • living room

Ground floor Opt.1: 755 pi<sup>2</sup>

Opt.2: 779 ft<sup>2</sup>

Second floor Opt.1: 815 pi<sup>2</sup>

Opt.2: 838 ft<sup>2</sup>

## Model Élégance | Rockefeller Two-storey house • Contemporary Style