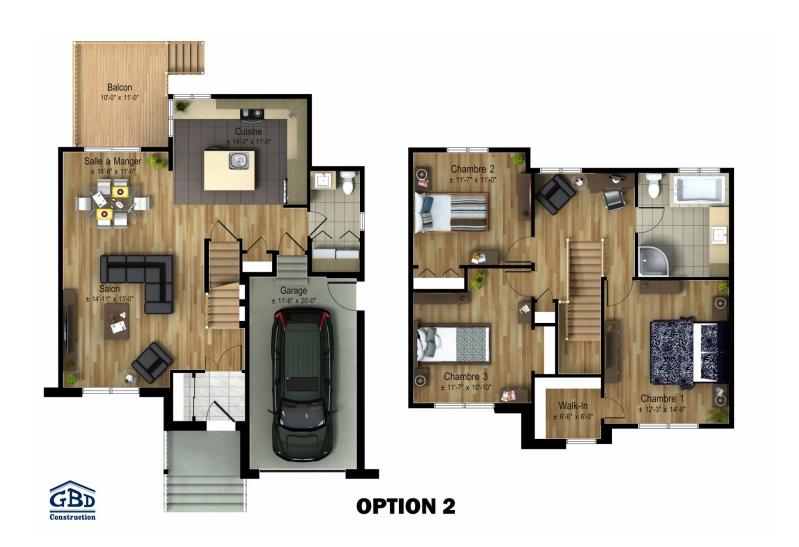

## Élégance | Rockefeller

Come and discover this new, contemporary, multi-level home. The ground floor has a closed entryway, and a large living room, kitchen and dining room. Upstairs, you'll find three spacious bedrooms and a full bathroom. There's also space available to design a den or office nook.

Two-storey house - Contemporary style

3 rooms • 1 + 1 bathrooms • living room

Ground floor Opt.1: 755 pi<sup>2</sup>

Opt.2: 779 ft<sup>2</sup>

Second floor Opt.1: 815 pi<sup>2</sup>

Opt.2: 838 ft<sup>2</sup>

Garage 264 ft<sup>2</sup>