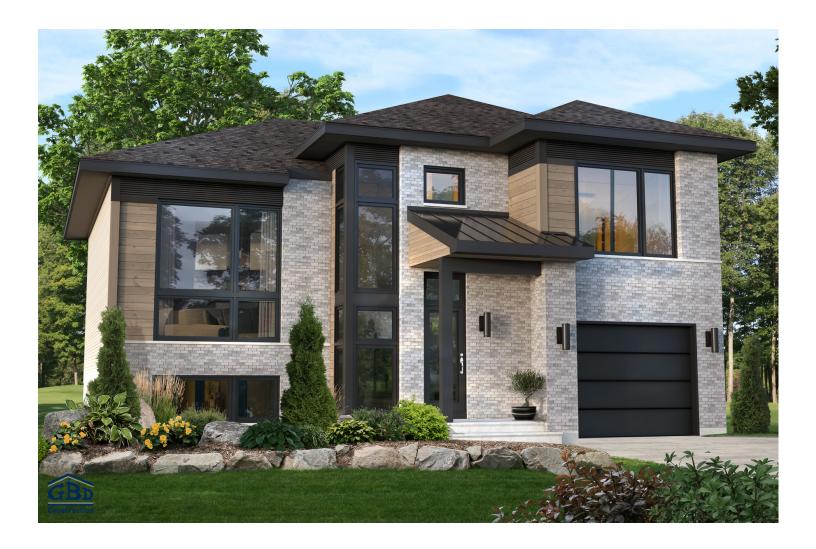

Éden marks a return to multi-level cottages. The half-level room, which can be used for business (e.g., hairdressing or grooming salon) or entertainment purposes, is sure to spark your interest. Owners will definitely appreciate the loftiness of the entrance, which brings a richness and brightness to the home.

Two-storey house - Contemporary style

2 or 3 rooms • 1 + 1 bathrooms • 2 living rooms

Ground floor  $1026 \text{ ft}^2$ Second floor  $631 \text{ ft}^2$ Garage  $268 \text{ ft}^2$ 