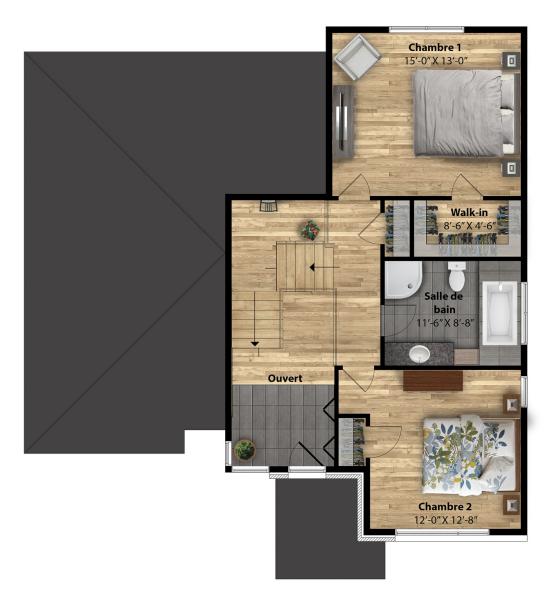

Éden marks a return to multi-level cottages. The half-level room, which can be used for business (e.g., hairdressing or grooming salon) or entertainment purposes, is sure to spark your interest. Owners will definitely appreciate the loftiness of the entrance, which brings a richness and brightness to the home.

Two-storey house - Contemporary style

2 or 3 rooms • 1 + 1 bathrooms • 2 living rooms

Ground floor  $1026 \text{ ft}^2$ Second floor  $631 \text{ ft}^2$ Garage  $268 \text{ ft}^2$ 



## **Two-storey house • Contemporary Style**

38'-0"



41'-0"



**REZ-DE-CHAUSSÉE** 

## **Two-storey house • Contemporary Style**





## ÉTAGE