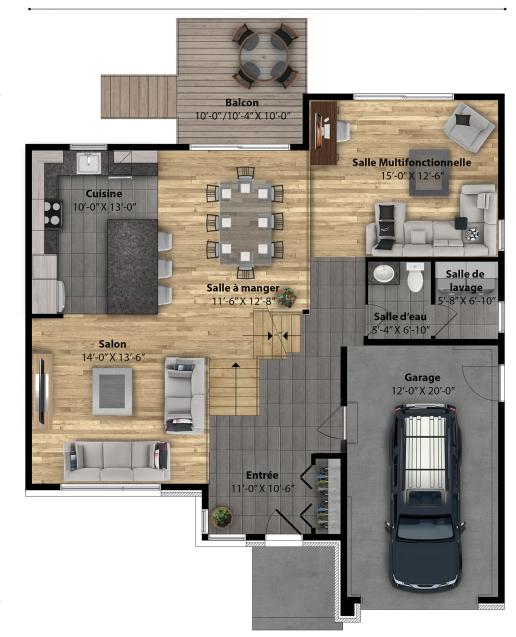

## **Two-storey house • Contemporary Style**

38'-0"

41'-0"

**REZ-DE-CHAUSSÉE** 