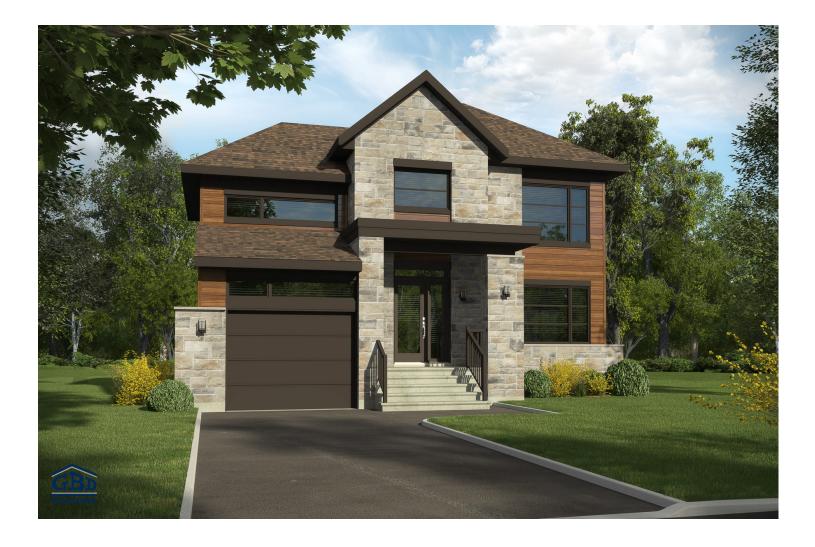

This magnificent new, contemporary, multi-level house offers open layout style and usability. It has three bedrooms upstairs, including a master bedroom with a huge walk-in closet. The upstairs laundry room limits unnecessary trips. You'll also enjoy the practical garage access.

## Two-storey house - Contemporary style

| 3 rooms • 1 + 1 bathrooms • living room |                     |  |
|-----------------------------------------|---------------------|--|
| Ground floor                            | 743 ft <sup>2</sup> |  |
| Second floor                            | 883 ft <sup>2</sup> |  |