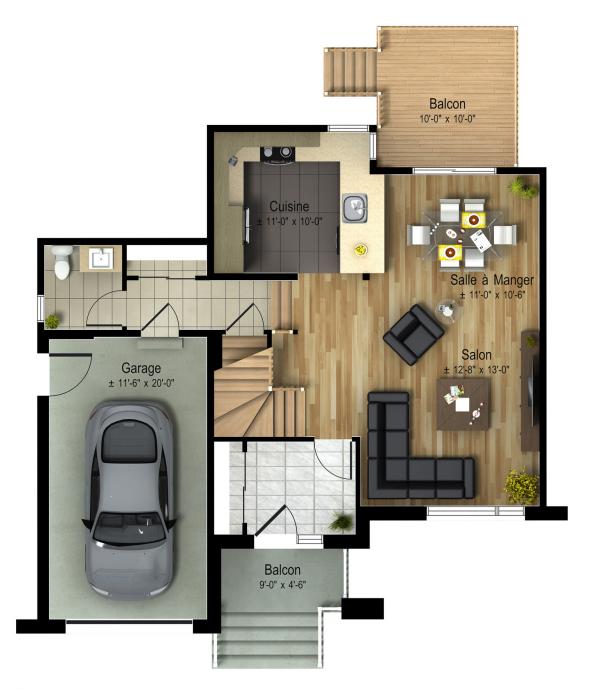

This magnificent new, contemporary, multi-level house offers open layout style and usability. It has three bedrooms upstairs, including a master bedroom with a huge walk-in closet. The upstairs laundry room limits unnecessary trips. You'll also enjoy the practical garage access.

## Two-storey house - Contemporary style

| 3 rooms • 1 + 1 bathrooms • living room |                     |  |
|-----------------------------------------|---------------------|--|
| Ground floor                            | 743 ft <sup>2</sup> |  |
| Second floor                            | 883 ft <sup>2</sup> |  |

258 ft<sup>2</sup>

Garage

1626 ft<sup>2</sup>

Images and dimensions are for reference only. Subject to change without notice.