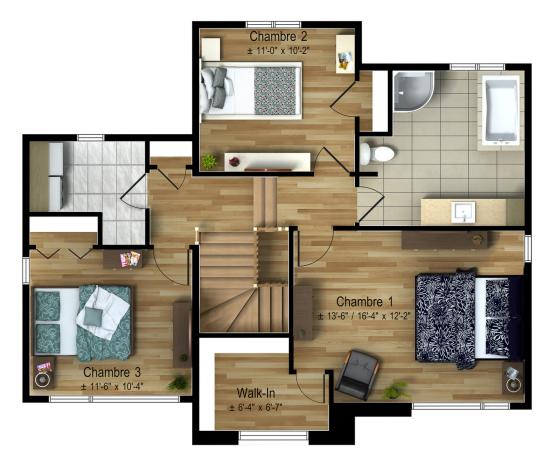

This magnificent new, contemporary, multi-level house offers open layout style and usability. It has three bedrooms upstairs, including a master bedroom with a huge walk-in closet. The upstairs laundry room limits unnecessary trips. You'll also enjoy the practical garage access.

## Two-storey house - Contemporary style

| 3 rooms • 1 + 1 bathrooms • living room |                     |  |
|-----------------------------------------|---------------------|--|
| Ground floor                            | 743 ft <sup>2</sup> |  |
| Second floor                            | 883 ft <sup>2</sup> |  |