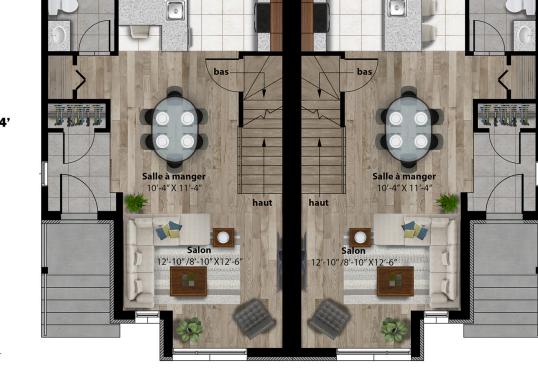

20' -

Cuisine

3'-2" X 9'-8"

**Balcon bois Balcon bois** 10'-0" X 10'-0' 10'-0" X 10'-0' Cuisine 13'-2" X 9'-8"

34'

## **REZ-DE-CHAUSSÉE**

1242 ft<sup>2</sup>

1242 ft<sup>2</sup>