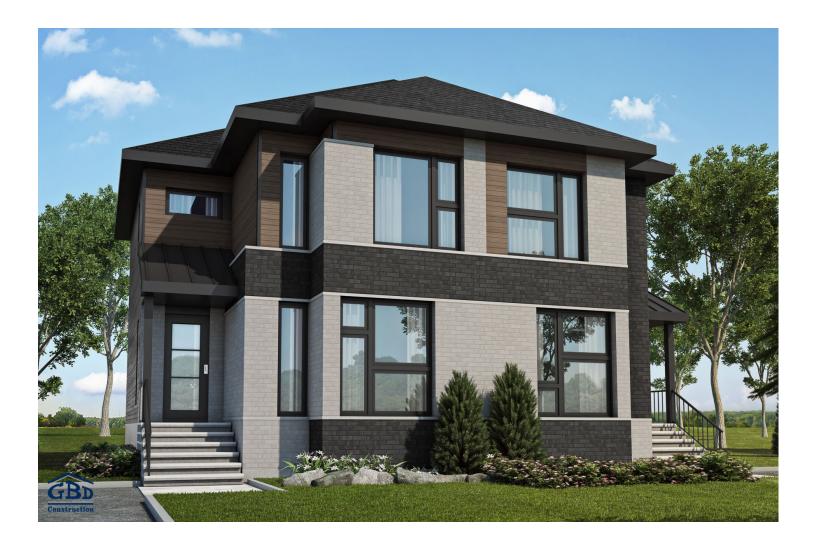

You'll be immediately charmed by the contemporary exterior of Chêne II and enjoy the functional, open living space and generous windows on the ground floor. You can customize the second floor with two or three bedrooms, according to your needs. Chêne II offers all the amenities to meet the needs of busy families.

Semi-detached house - Contemporary style

| 2 or 3 rooms • 1 + 1 bathrooms • living room |                     |
|----------------------------------------------|---------------------|
| Ground floor                                 | 628 ft <sup>2</sup> |
| Second floor                                 | 614 ft <sup>2</sup> |