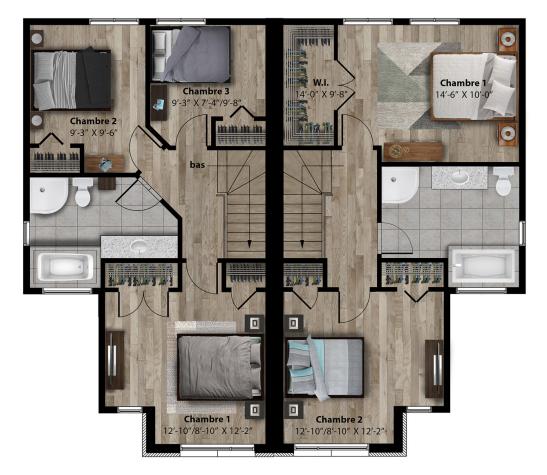

You'll be immediately charmed by the contemporary exterior of Chêne II and enjoy the functional, open living space and generous windows on the ground floor. You can customize the second floor with two or three bedrooms, according to your needs. Chêne II offers all the amenities to meet the needs of busy families.

Semi-detached house - Contemporary style

| 2 or 3 rooms • 1 + 1 bathrooms • living room |                     |
|----------------------------------------------|---------------------|
| Ground floor                                 | 628 ft <sup>2</sup> |
| Second floor                                 | 614 ft <sup>2</sup> |