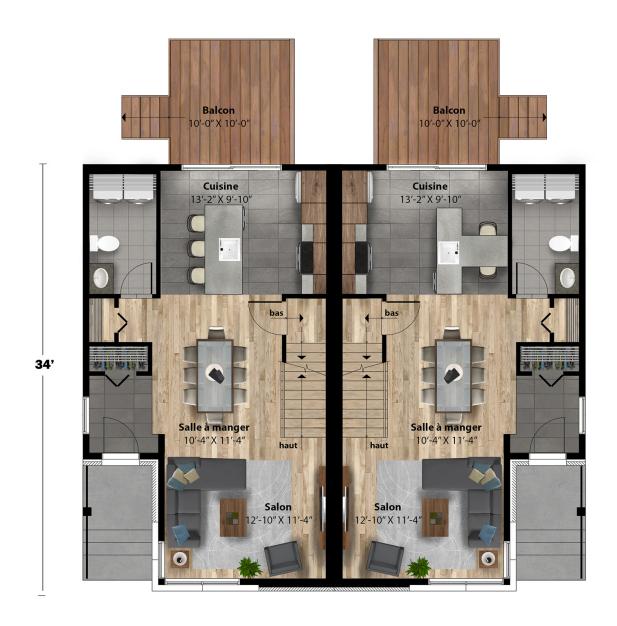

This unit blends seamlessly with the natural environment thanks in part to its abundant windows. The innovative kitchen concept invites you to reimagine how the space can be used. The laundry room on the ground floor, near the kitchen, allows you to combine multiple household tasks. A recipe for easy living.

Semi-detached house - Contemporary style

2 or 3 rooms • 1 + 1 bathrooms • living room

Ground floor 625 ft<sup>2</sup> Second floor 614 ft<sup>2</sup>



# Model Chêne

Semi-detached house • Contemporary Style

20'





# **REZ-DE-CHAUSSÉE**



## Model Chêne

#### Semi-detached house • Contemporary Style





### ÉTAGE