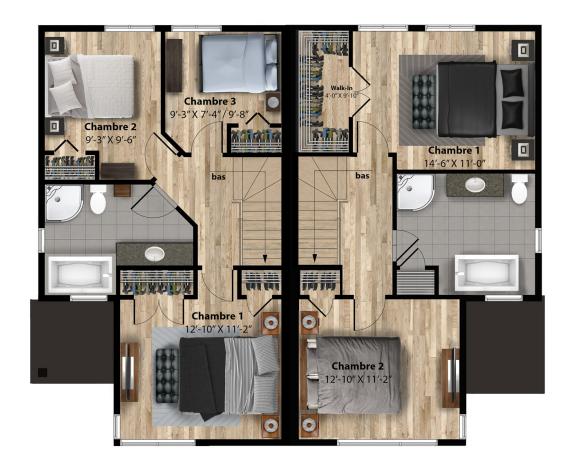

This unit blends seamlessly with the natural environment thanks in part to its abundant windows. The innovative kitchen concept invites you to reimagine how the space can be used. The laundry room on the ground floor, near the kitchen, allows you to combine multiple household tasks. A recipe for easy living.

Semi-detached house - Contemporary style

2 or 3 rooms • 1 + 1 bathrooms • living room

Ground floor 625 ft<sup>2</sup> Second floor 614 ft<sup>2</sup>



# Model Chêne

Semi-detached house • Contemporary Style

20'





# **REZ-DE-CHAUSSÉE**



## Model Chêne

#### Semi-detached house • Contemporary Style





### ÉTAGE