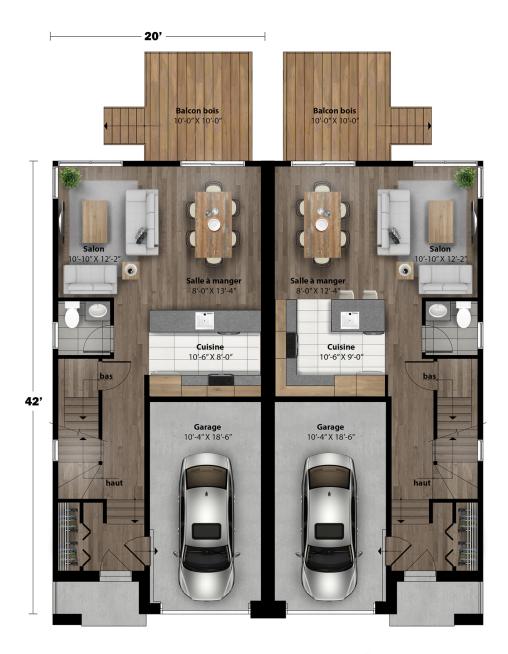

### **REZ-DE-CHAUSSÉE**

# Model Bouleau

#### Semi-detached house • Contemporary Style