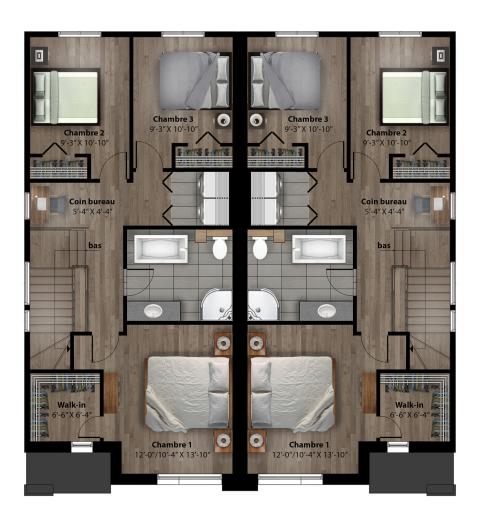

There are no compromises with this home. The garage provides comfort and convenience in cold weather and the master bedroom on the second floor has a walk-in closet. Other details include an office nook, perfect for doing accounting or homework. Life is peaceful in this intelligently-designed living environment.

### ÉTAGE