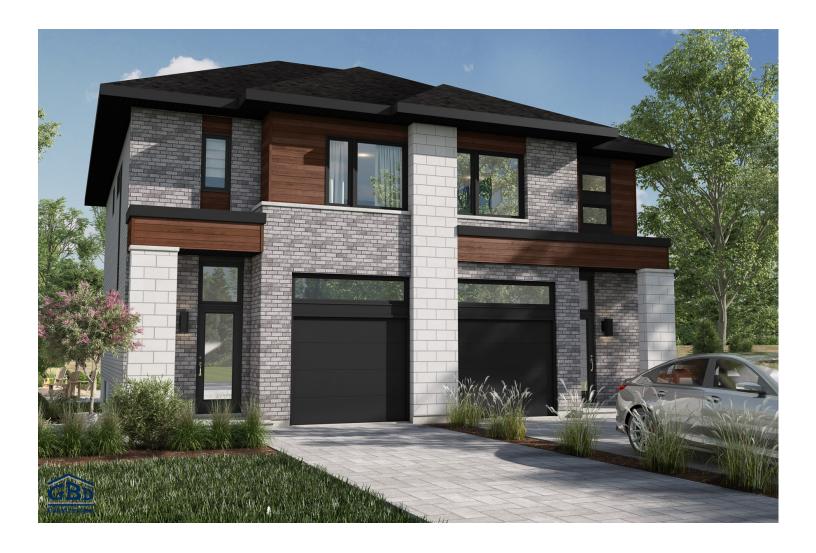

There are no compromises with this home. The garage provides comfort and convenience in cold weather and the master bedroom on the second floor has a walk-in closet. Other details include an office nook, perfect for doing accounting or homework. Life is peaceful in this intelligently-designed living environment.

Semi-detached house - Contemporary style

2 or 3 rooms • 1 + 1 bathrooms • living room

Ground floor  $597 \text{ ft}^2$ Second floor  $815 \text{ ft}^2$ Garage  $219 \text{ ft}^2$ 

# Model Bouleau

#### Semi-detached house • Contemporary Style