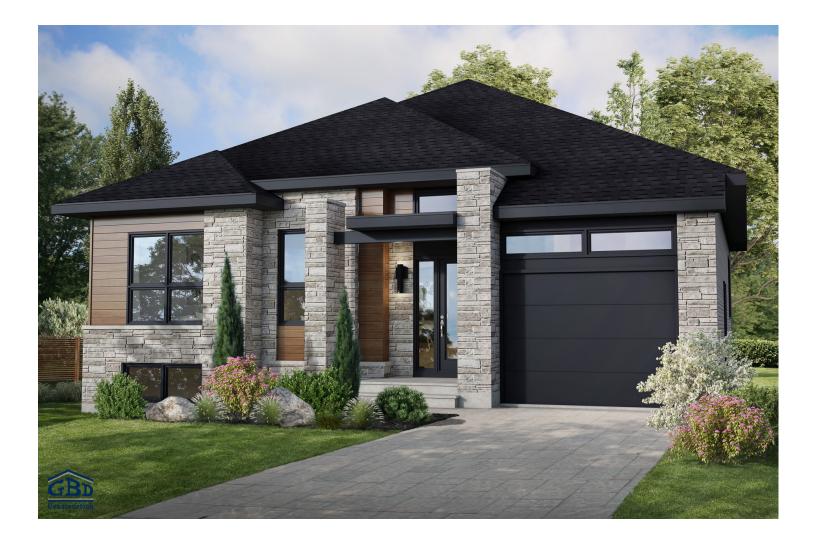

Boréal is a bungalow that offers exceptional natural light. The open area, with its ample windows, provides extensive views of the backyard. With its three sizeable bedrooms and large entryway, this model is perfect for families, allowing everyone to come and go easily.

| Single-storey house - Contemporary style |                                             |
|------------------------------------------|---------------------------------------------|
| 3 rooms • 1 bathroom • living room       |                                             |
| Ground floor<br>Garage                   | 1409 ft <sup>2</sup><br>256 ft <sup>2</sup> |