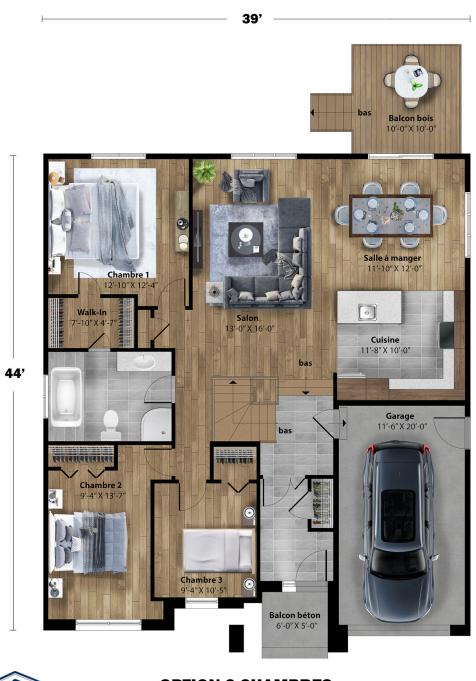

Boréal is a bungalow that offers exceptional natural light. The open area, with its ample windows, provides extensive views of the backyard. With its three sizeable bedrooms and large entryway, this model is perfect for families, allowing everyone to come and go easily.

| Single-storey house - Contemporary style |                                             |
|------------------------------------------|---------------------------------------------|
| 3 rooms • 1 bathroom • living room       |                                             |
| Ground floor<br>Garage                   | 1409 ft <sup>2</sup><br>256 ft <sup>2</sup> |











## **OPTION 3 CHAMBRES**











## **OPTION 2 CHAMBRES SALON ARRIÈRE**

Images and dimensions are for reference only. Subject to change without notice.