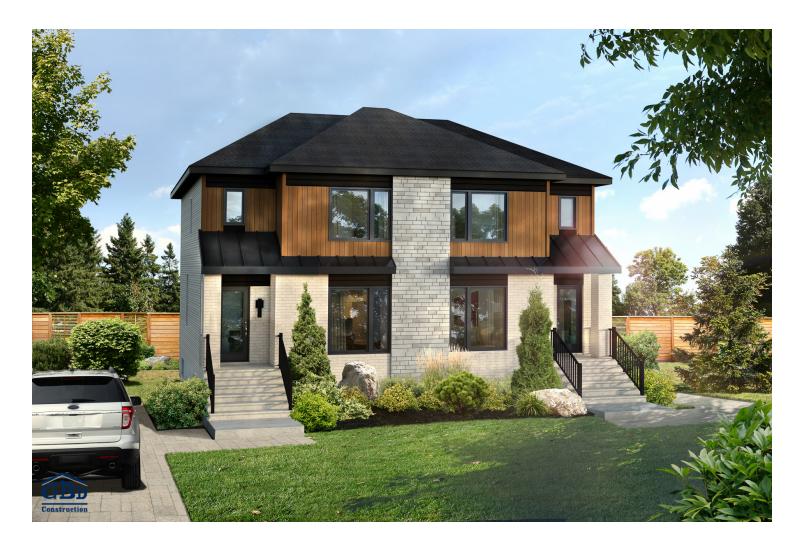

This lovely semi-detached home with contemporary styling will definitely charm you. The open area provides an airy living space that's ideal for active families. In addition, the ground floor has a combined powder room and laundry room. The second floor has two or three bedrooms that you can customize according to your needs, and a full bathroom with a podium tub and separate shower.

Semi-detached house - Contemporary style

3 rooms • 1 + 1 bathrooms • living room

Ground floor 641 ft<sup>2</sup> Second floor 631 ft<sup>2</sup>

**REZ-DE-CHAUSSÉE** 

## Model Berge Semi-detached house • Contemporary Style

40'-0"

33'-0"

ÉTAGE