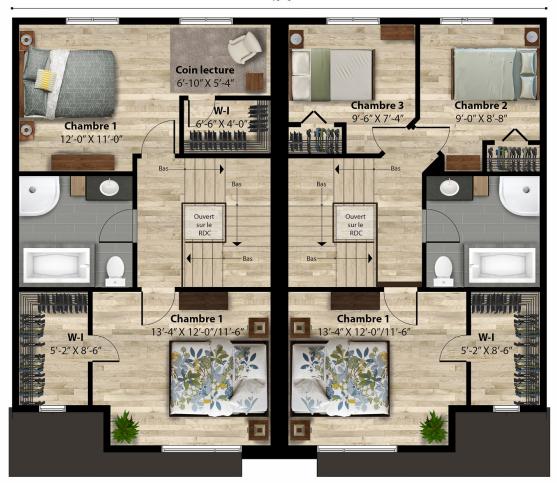

This lovely semi-detached home with contemporary styling will definitely charm you. The open area provides an airy living space that's ideal for active families. In addition, the ground floor has a combined powder room and laundry room. The second floor has two or three bedrooms that you can customize according to your needs, and a full bathroom with a podium tub and separate shower.

Semi-detached house - Contemporary style

3 rooms • 1 + 1 bathrooms • living room

Ground floor 641 ft<sup>2</sup> Second floor 631 ft<sup>2</sup>

**REZ-DE-CHAUSSÉE** 

## Model Berge Semi-detached house • Contemporary Style

40'-0"

33'-0"

ÉTAGE