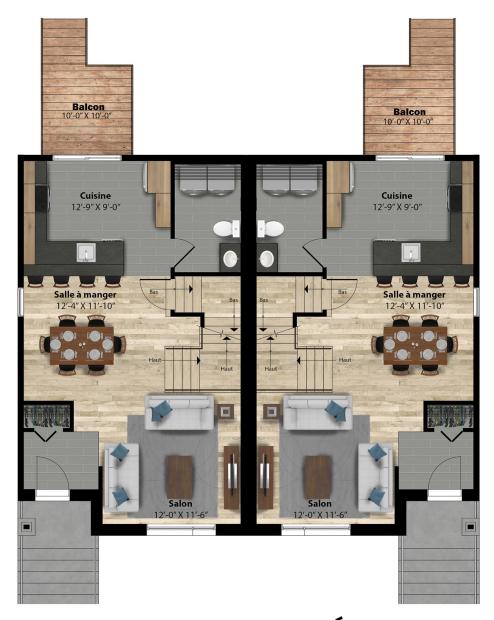

Semi-detached house - Contemporary style

3 rooms • 1 + 1 bathrooms • living room

Ground floor 641 ft<sup>2</sup> Second floor 631 ft<sup>2</sup>

**REZ-DE-CHAUSSÉE** 

## Model Berge Semi-detached house • Contemporary Style

40'-0"

33'-0"

ÉTAGE