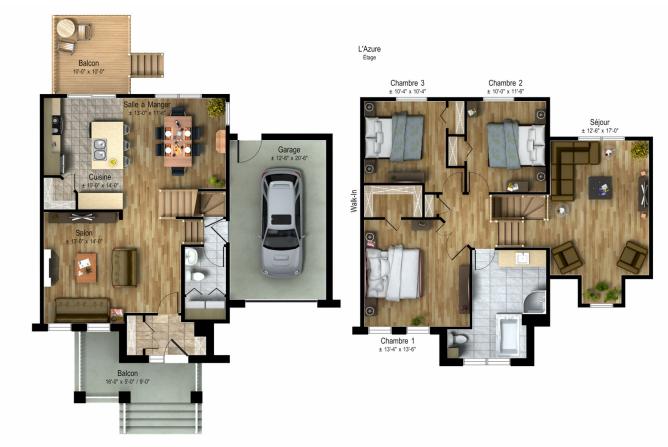

This new, contemporary cottage will enhance your lifestyle. Enjoy the expansive, 9-ft. ceilings on the ground floor. The back rooms are designed for you to enjoy quality meal times. The staircase leads to a family room, designed to meet your current needs, as well as a large bathroom. A walk-in closet off the master bedroom provides maximum storage space.

## Two-storey house - Contemporary style

| 3 rooms • 1 + 1 bathrooms • 2 living rooms |                                                                    |  |
|--------------------------------------------|--------------------------------------------------------------------|--|
| Ground floor<br>Second floor<br>Garage     | 766 ft <sup>2</sup><br>1022 ft <sup>2</sup><br>286 ft <sup>2</sup> |  |
|                                            |                                                                    |  |

Model Azure Two-storey house • Contemporary Style

Constructio

1788 ft<sup>2</sup>