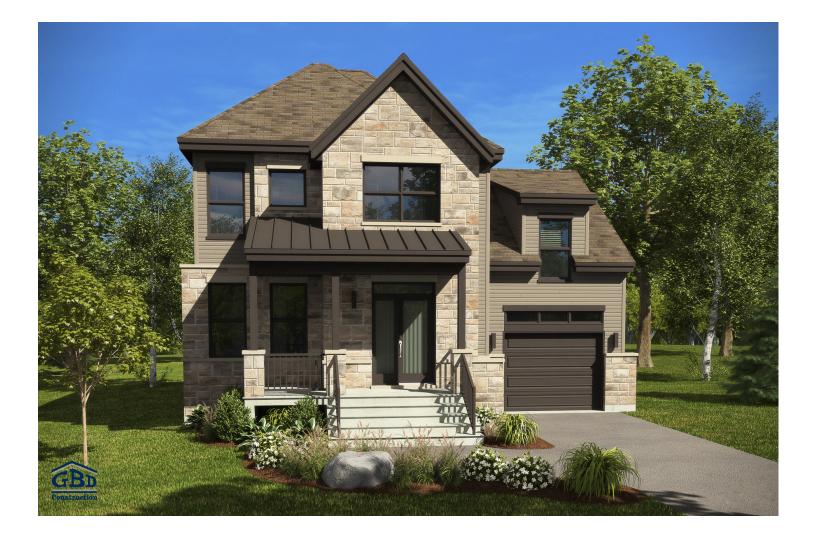

This new, contemporary cottage will enhance your lifestyle. Enjoy the expansive, 9-ft. ceilings on the ground floor. The back rooms are designed for you to enjoy quality meal times. The staircase leads to a family room, designed to meet your current needs, as well as a large bathroom. A walk-in closet off the master bedroom provides maximum storage space.

Model Azure Two-storey house • Contemporary Style

Constructio

1788 ft<sup>2</sup>