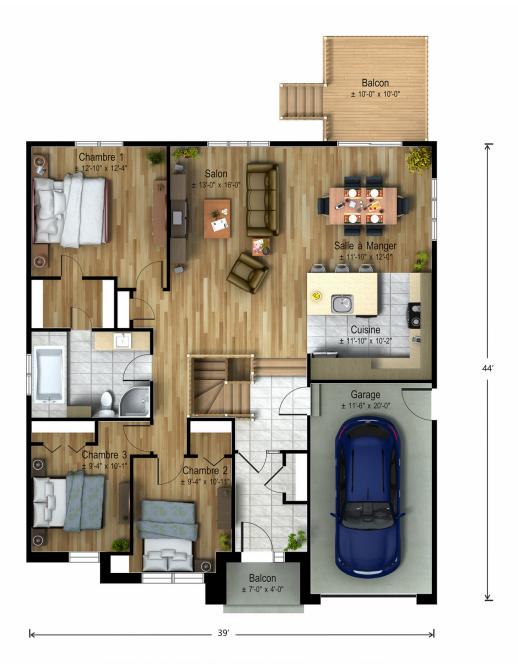

This contemporary-looking bungalow has everything you need for living on trend: an open kitchen with a large central island, an option of two or three bedrooms and an open living space with an extensive number of windows. You'll be completely charmed with everything this model has to offer.

Single-storey house - Contemporary style

2 or 3 rooms • 1 bathroom • living room

Ground floor 1374 ft<sup>2</sup> Garage 257 ft<sup>2</sup>



## **OPTION 3 CHAMBRES**



Model

## Aura | Solomon Single-storey house • Contemporary Style





## **OPTION 2 CHAMBRES SALON EN AVANT**





## OPTION 2 CHAMBRES SALON EN ARRIÈRE