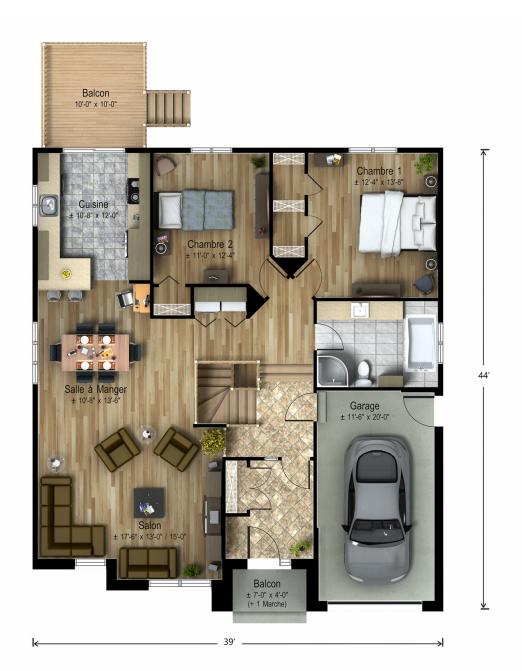

This contemporary-looking bungalow has everything you need for living on trend: an open kitchen with a large central island, an option of two or three bedrooms and an open living space with an extensive number of windows. You'll be completely charmed with everything this model has to offer.

Single-storey house - Contemporary style

2 or 3 rooms • 1 bathroom • living room

Ground floor 1374 ft<sup>2</sup> Garage 257 ft<sup>2</sup>



## **OPTION 3 CHAMBRES**



Model

## Aura | Solomon Single-storey house • Contemporary Style





## **OPTION 2 CHAMBRES SALON EN AVANT**





## OPTION 2 CHAMBRES SALON EN ARRIÈRE