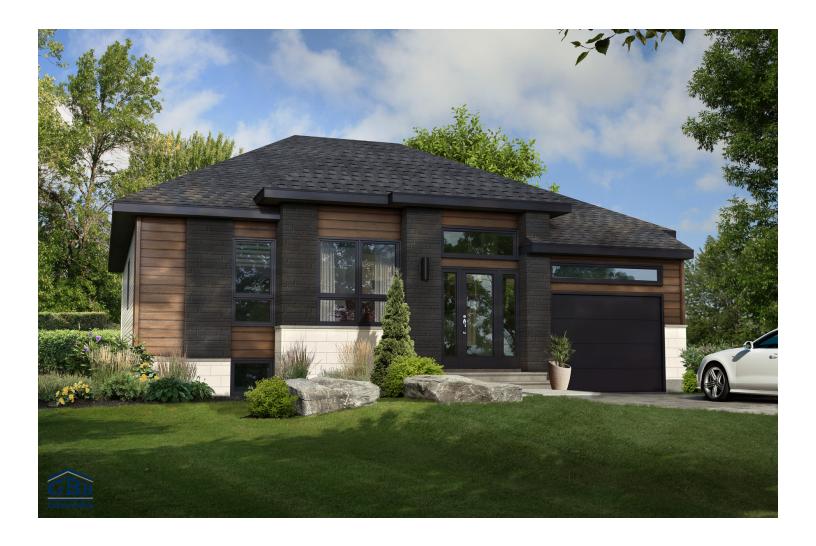

This contemporary-looking bungalow has everything you need for living on trend: an open kitchen with a large central island, an option of two or three bedrooms and an open living space with an extensive number of windows. You'll be completely charmed with everything this model has to offer.

Single-storey house - Contemporary style

2 or 3 rooms • 1 bathroom • living room

Ground floor 1374 ft<sup>2</sup> Garage 257 ft<sup>2</sup>

## Aura | Solomon Single-storey house • Contemporary Style