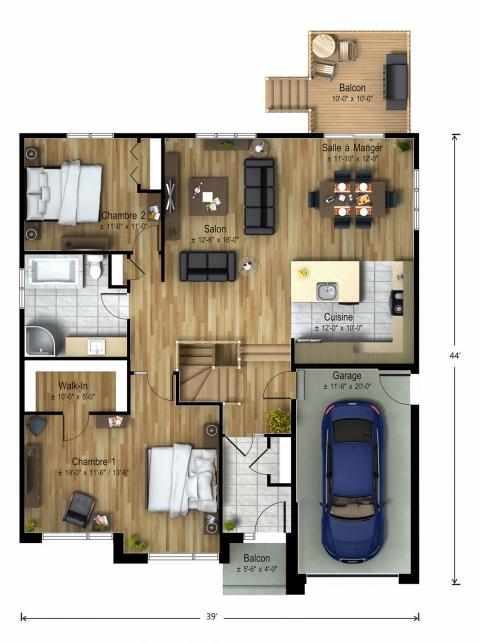

This contemporary-looking bungalow has everything you need for living on trend: an open kitchen with a large central island, an option of two or three bedrooms and an open living space with an extensive number of windows. You'll be completely charmed with everything this model has to offer.

Single-storey house - Contemporary style

2 or 3 rooms • 1 bathroom • living room

Ground floor 1374 ft<sup>2</sup> Garage 257 ft<sup>2</sup>



## **OPTION 3 CHAMBRES**



Model

## Aura | Solomon Single-storey house • Contemporary Style





## **OPTION 2 CHAMBRES SALON EN AVANT**





## OPTION 2 CHAMBRES SALON EN ARRIÈRE