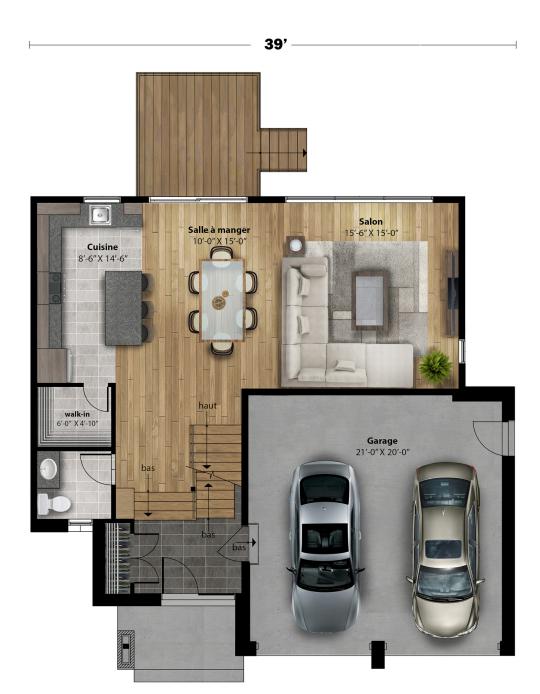

## Apparat Two-storey house • Contemporary Style

Model

37'

**REZ-DE-CHAUSSÉE** 