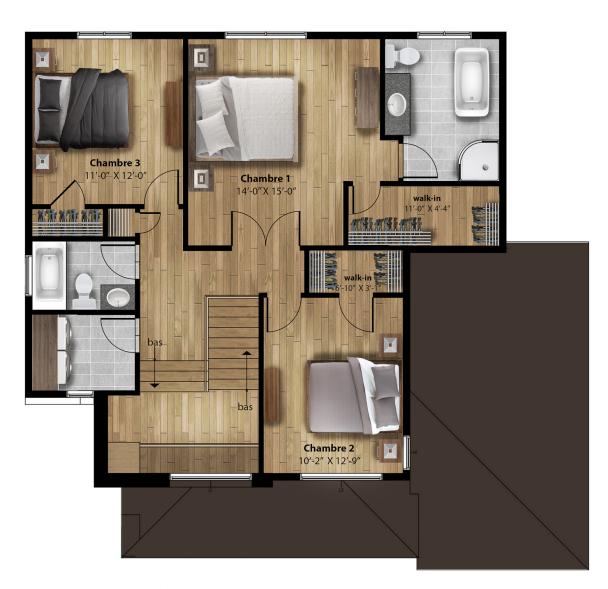

## Apparat Two-storey house • Contemporary Style

**ÉTAGE OPTION 1** 

Apparat is the perfect house for active families that need space. The oversized windows and open ground floor layout provide ample natural light and an incredible view of the backyard. The second floor has three bedrooms and two full bathrooms. The master bedroom is a deluxe suite with its own bathroom and huge walk-in closet. Choose from two different second-floor layouts to meet your specific needs.