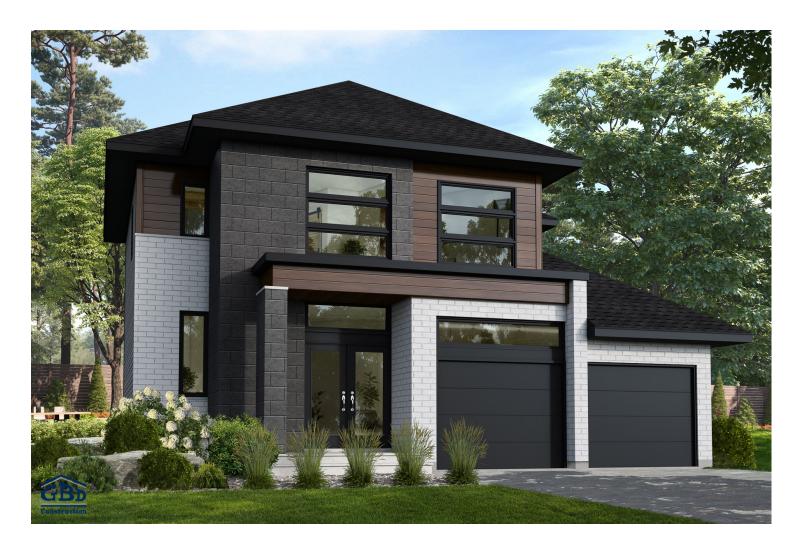

Apparat is the perfect house for active families that need space. The oversized windows and open ground floor layout provide ample natural light and an incredible view of the backyard. The second floor has three bedrooms and two full bathrooms. The master bedroom is a deluxe suite with its own bathroom and huge walk-in closet. Choose from two different second-floor layouts to meet your specific needs.

Two-storey house - Contemporary style

3 rooms • 2 + 1 bathrooms • living room

Ground floor 828  $ft^2$ Second floor 965  $ft^2$ Garage 458  $ft^2$ 