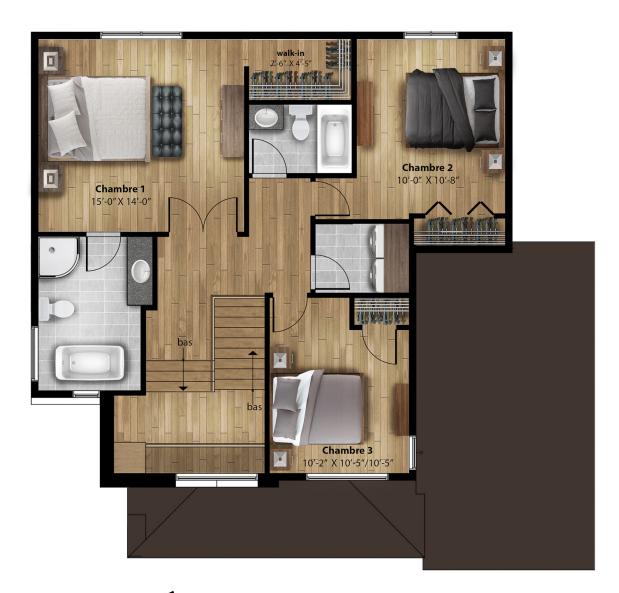

## Apparat Two-storey house • Contemporary Style

**ÉTAGE OPTION 2**

Apparat is the perfect house for active families that need space. The oversized windows and open ground floor layout provide ample natural light and an incredible view of the backyard. The second floor has three bedrooms and two full bathrooms. The master bedroom is a deluxe suite with its own bathroom and huge walk-in closet. Choose from two different second-floor layouts to meet your specific needs.