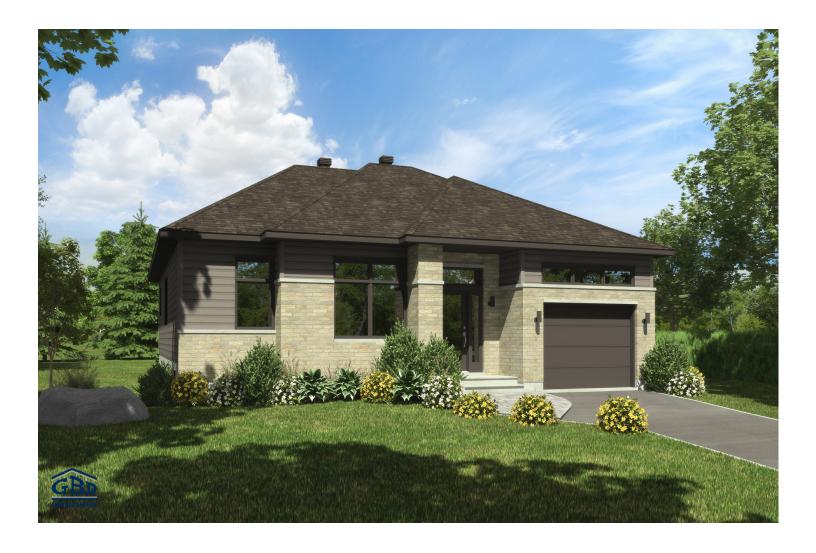

# Alsace | Ridgewood

This new bungalow will meet all your modern-day needs: three bedrooms, a spacious bathoroom and an open living area. Enjoy a pleasant family space with several windows for an abundance of light. The large living room adjacent to the dining room and the extensive kitchen island give you space to spend quality time as a family or among friends.

#### Single-storey house - Contemporary style

| 2 or 3 rooms • 1 bathroom • living room |                      |
|-----------------------------------------|----------------------|
| Ground floor                            | 1380 ft <sup>2</sup> |
| Garage                                  | 256 ft <sup>2</sup>  |