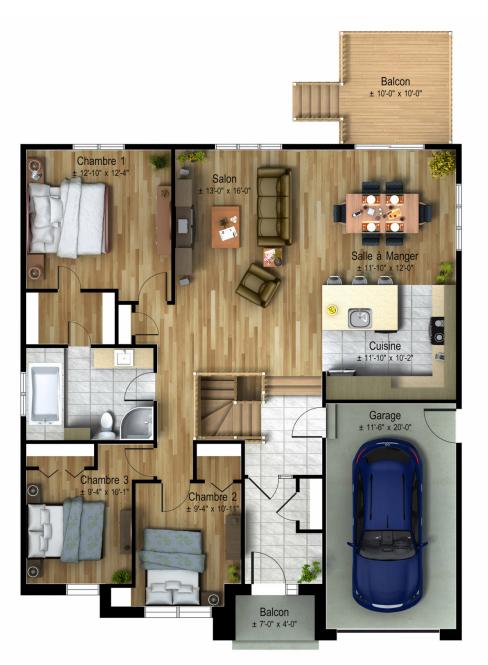

### **OPTION 3 CHAMBRES**

Images and dimensions are for reference only. Subject to change without notice.

Model
Alsace Ridgewood
Single-storey house • Contemporary Style

1380 ft<sup>2</sup>