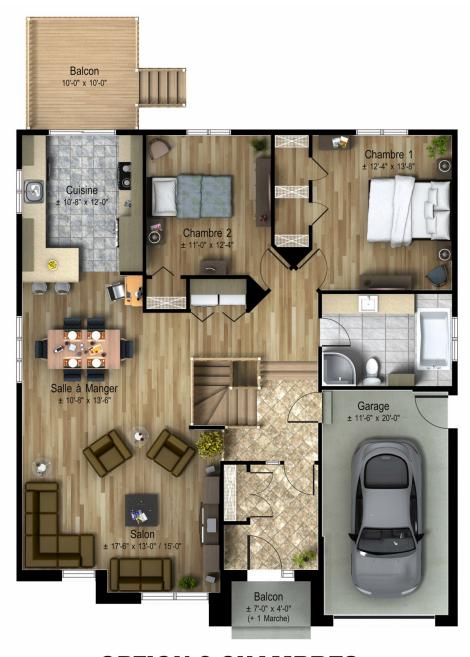

### **OPTION 3 CHAMBRES**

Images and dimensions are for reference only. Subject to change without notice.

Model
Alsace Ridgewood
Single-storey house • Contemporary Style

1380 ft<sup>2</sup>