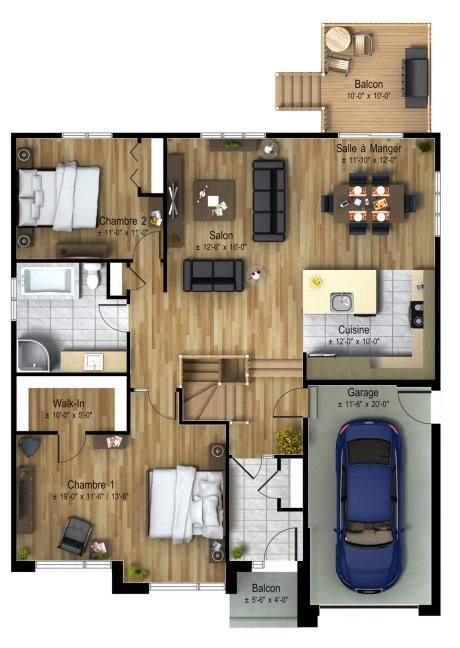

# OPTION 2 CHAMBRES SALON À L'AVANT

Images and dimensions are for reference only. Subject to change without notice.

1380 ft<sup>2</sup>