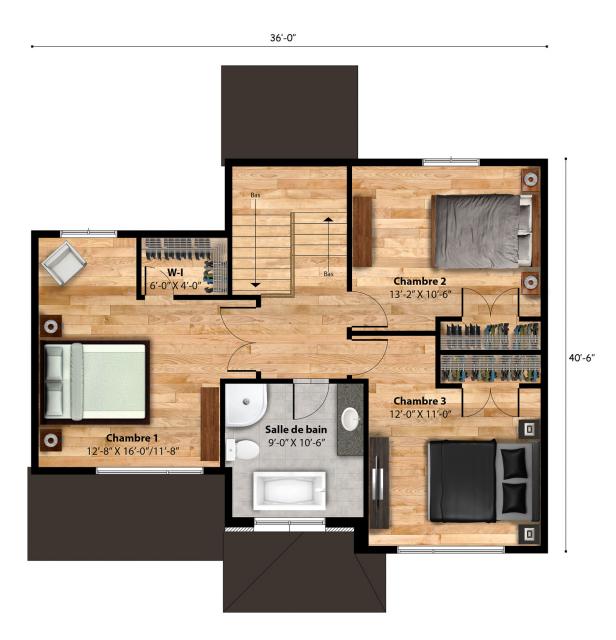

You'll be delighted by this contemporary cottage, with its distinguished exterior architecture and well-designed living space on the ground floor. The kitchen has a large island to easily accommodate guests, and a walkin pantry to maximize storage space. On the second floor, you'll enjoy a layout that includes three large bedrooms and a central bathroom.

## Two-storey house - Contemporary style

| 3 rooms • 1 + 1 bathrooms • living room |                     |
|-----------------------------------------|---------------------|
| Ground floor                            | 768 ft <sup>2</sup> |
| Second floor                            | 835 ft <sup>2</sup> |
| Garage                                  | 272 ft <sup>2</sup> |