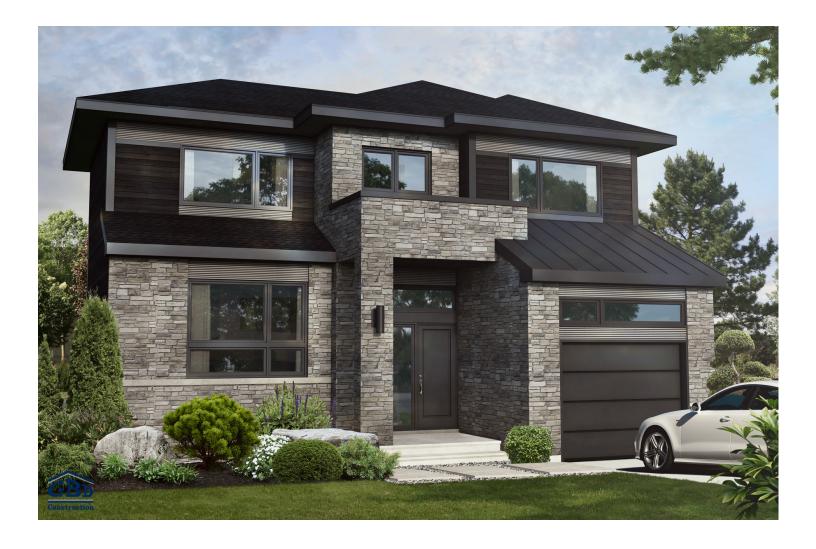

You'll be delighted by this contemporary cottage, with its distinguished exterior architecture and well-designed living space on the ground floor. The kitchen has a large island to easily accommodate guests, and a walkin pantry to maximize storage space. On the second floor, you'll enjoy a layout that includes three large bedrooms and a central bathroom.

## Two-storey house - Contemporary style

| 3 rooms • 1 + 1 bathrooms • living room |                     |
|-----------------------------------------|---------------------|
| Ground floor                            | 768 ft <sup>2</sup> |
| Second floor                            | 835 ft <sup>2</sup> |
| Garage                                  | 272 ft <sup>2</sup> |