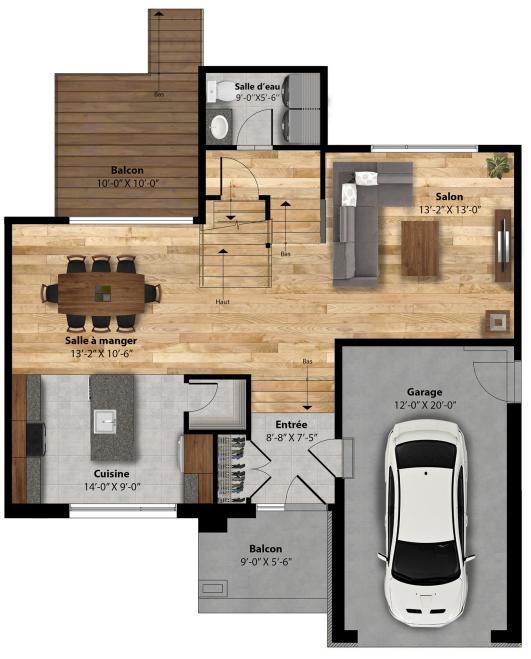

You'll be delighted by this contemporary cottage, with its distinguished exterior architecture and well-designed living space on the ground floor. The kitchen has a large island to easily accommodate guests, and a walkin pantry to maximize storage space. On the second floor, you'll enjoy a layout that includes three large bedrooms and a central bathroom.

## **REZ-DE-CHAUSSÉE**

1603 ft<sup>2</sup>